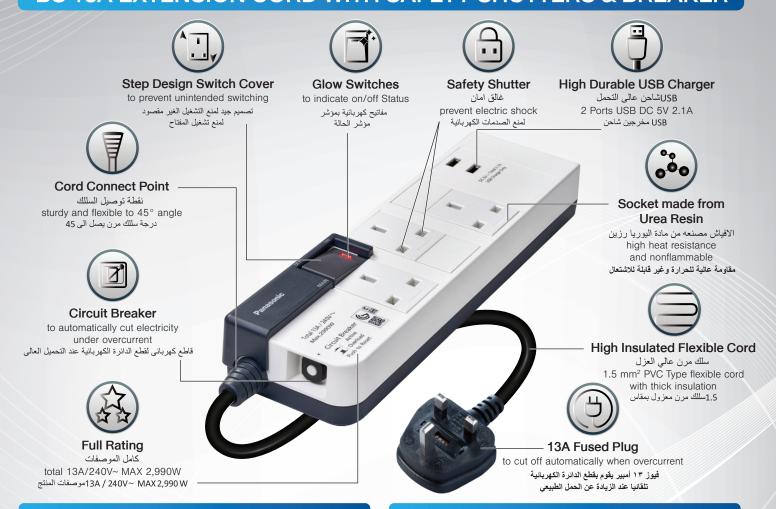

## **BS 13A EXTENSION CORD WITH SAFETY SHUTTERS & BREAKER**

## Socket is made of **UREA RESIN**

تم صنع الافياش من مادة اليوريا رزاين

**High Heat Resistance** مقاومة عالية للحرارة

MAX 2,990W 13A 240V~

**High Durable USB Charger** 10,000 times Operation مخرج يو اس بي عالي

Shutters غالق امان

Full Rating 2,990W واط 2,990

Step Design for Plug Clearance تصميم جيد لمساحات مناسبة للافياش

3 Sockets with 2-Ports USB

4 Sockets with **Main Switch** 

Available in 3m & 5m نتوفر بأطوال سللك مختلفة ثلاثة امتار وايضا

Overload Protection وقاية من زيادة التحميل

13A Fused Plug Cord 1.5 mm<sup>2</sup> 13 امبير مزود بفيوز