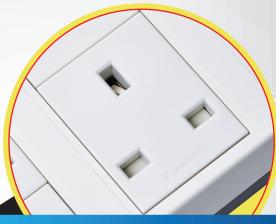

## Socket is made of **UREA RESIN**

تم صنع الافياش من مادة اليوريا رزاين

**High Heat Resistance** مقاومة عالية للحرارة

MAX 2,990W 13A 240V~

**High Durable USB Charger** 10,000 times Operation مخرج يو اس بي عالي

Shutters غالق امان

Full Rating 2,990W واط 2,990

Step Design for Plug Clearance تصميم جيد لمساحات مناسبة للافياش