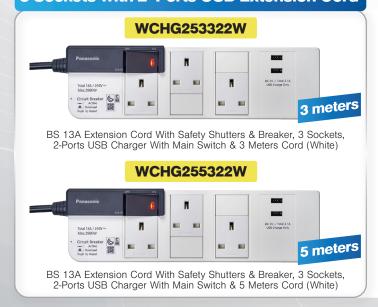

#### 3 Sockets with 2-Ports USB Extension Cord

3 Sockets with 2-Ports USB

4 Sockets with **Main Switch** 

Available in 3m & 5m نتوفر بأطوال سللك مختلفة ثلاثة امتار وايضا

Overload Protection وقاية من زيادة التحميل

13A Fused Plug Cord 1.5 mm<sup>2</sup> 13 امبير مزود بفيوز