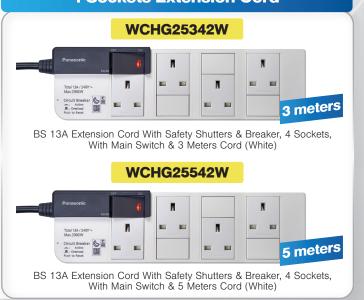

مع غالق للامان وقاطع كهربي







# **Panasonic**

## Socket is made of **UREA RESIN**

تم صنع الافياش من مادة اليوريا رزاين



**High Heat Resistance** مقاومة عالية للحرارة

MAX 2,990W 13A 240V~





**High Durable USB Charger** 10,000 times Operation مخرج يو اس بي عالي

3 Sockets with 2-Ports USB

4 Sockets with **Main Switch** 

Available in 3m & 5m نتوفر بأطوال سللك مختلفة ثلاثة امتار وايضا



Overload Protection وقاية من زيادة التحميل



13A Fused Plug Cord 1.5 mm<sup>2</sup> 13 امبير مزود بفيوز



Shutters غالق امان



Full Rating 2,990W واط 2,990



Step Design for Plug Clearance تصميم جيد لمساحات مناسبة للافياش

## **BS 13A EXTENSION CORD WITH SAFETY SHUTTERS & BREAKER**



#### 3 Sockets with 2-Ports USB Extension Cord



#### Please Contact...

### **4 Sockets Extension Cord**



#### Panasonic Electric Works Middle East & Africa

A division of Panasonic Marketing Middle East & Africa FZE PO Box 17985, Jebel Ali, Dubai, UAE

Telephone: +971-4-886-2142 Facsimile: +971-4-886-2352

Toll Free No.: 800-7262

Customercare@ae.panasonic.com | www.panasonic.com