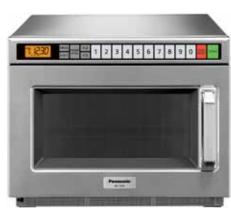

## **NE-17523** 1700 Watt\* Commercial Microwave Oven

Plus, oven shall have output power 1700 Watts\*, Independently controlled top and bottom energy feed, Grab & Go door handle, Automatic Voltage Selector, patented Safety Door Seal System, 90 programmable memory pads, 3-stage cooking, 15 power levels LCD digital display w/countdown, energy efficient LED cavity lighting, programmable lock, self-diagnostics, oven cycle counter, stackable, video training and Chef/Test Kitchen technical support.