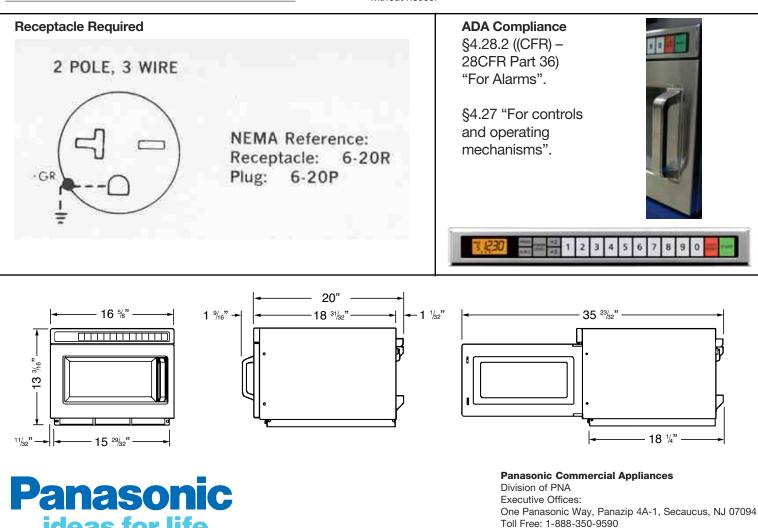

## **Technical Specifications**

| Power source: 208/230-240V, 60Hz, Single phase                                                                                                     |
|----------------------------------------------------------------------------------------------------------------------------------------------------|
| Receptacle required: NEMA 6-20R                                                                                                                    |
| Frequency: 2,450MHz                                                                                                                                |
| <b>Required power:</b> 208: (16.6A); 230-240; (15.3A) Auto Switch                                                                                  |
| Output*: 1700 Watts                                                                                                                                |
| Outer dimensions: 16 %"w x 20"d x 13 %6"h                                                                                                          |
| Cavity dimensions:13"w x 12"d x 6 %"h                                                                                                              |
| Net weight: 68 lbs.                                                                                                                                |
| Shipping weight: 73 lbs.                                                                                                                           |
| Shipping box size: 19 <sup>15</sup> / <sub>6</sub> "w x 24 <sup>1</sup> / <sub>4</sub> "d x 16 <sup>7</sup> / <sub>4</sub> "h, 4.7 ft <sup>3</sup> |
| Warranty: 3 Year Parts , Labor and Travel/Shipping                                                                                                 |