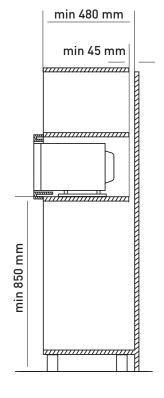

Microwave ovens should not be built into a unit directly above a top front venting conventional cooker. This will invalidate your one year guarantee.

1. This trim kit can be installed into a cabinet. The cabinet opening must have the following internal dimensions as shown. A vent is required at the rear of the cabinet it should travel the full height of the cabinet and the cabinet should not be obstructed. Minimum dimension of vent 45 mm x 562 mm.

### MINIMUM INSTALLATION HEIGHT 850 MM.

#### TAKE CARE NOT TO KINK OR TRAP THE MICROWAVE ELECTRICAL CABLE.

The diagram may vary from the actual unit and is only for your reference.