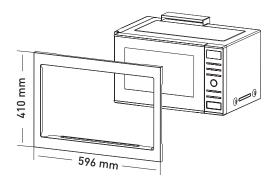

# MODEL: NN-TK510FWQP (White)

Suitable for Microwave Oven

Model: NN-SF564W

Above: Artist impression only, i.e. gap between microwave and trim kit may be larger than shown here. For airflow there needs to be a surrounding gap of 10mm (+/-2mm).

## NOTES:

- 1. Diagrams are not to scale.
- 2. Specifications are subject to change without notice. Publish date: June 2019.

| Trim Kits | Model No     | Cabinet Opening Dimensions |        |        | Trim Kit Outside<br>Dimensions |        |
|-----------|--------------|----------------------------|--------|--------|--------------------------------|--------|
|           |              | H (mm)                     | W (mm) | D (mm) | H (mm)                         | W (mm) |
|           | NN-TK510FWQP | 395                        | 562    | 480    | 410                            | 596    |