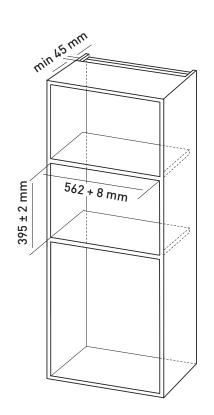

Microwave ovens should not be built into a unit directly above a top front venting conventional cooker. This will invalidate your one year guarantee.

1. This trim kit can be installed into a cabinet. The cabinet opening must have the following internal dimensions as shown. A vent is required at the rear of the cabinet it should travel the full height of the cabinet and the cabinet should not be obstructed. Minimum dimension of vent 45 mm x 562 mm.

If the plug is no longer accessible after the appliance has been built into the cabinet, a dual pole isolator must be installed to conform to the relevant safety standards.

- 3. It is essential that the cabinet is fixed to the wall for stability. The shelf must be able to support a weight of 30 kg.
- 4. If the microwave oven is to be removed from the kitchen cabinet and used free standing, the built in parts must be removed, and the oven returned to its original condition. Keep these installation instructions for future reference so the installation process can be reversed.

## NOTES:

- 1. Diagrams are not to scale.
- 2. Specifications are subject to change without notice. Publish date: June 2019.

| Trim Kits | Model No     | Cabinet Opening Dimensions |        |        | Trim Kit Outside<br>Dimensions |        |
|-----------|--------------|----------------------------|--------|--------|--------------------------------|--------|
|           |              | H (mm)                     | W (mm) | D (mm) | H (mm)                         | W (mm) |
|           | NN-TK510FWQP | 395                        | 562    | 480    | 410                            | 596    |