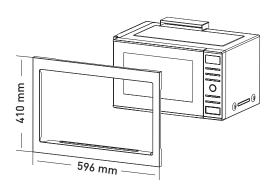

### NN-ST64JW, NN-ST65JW

Above: Artist impression only, i.e. gap between microwave and trim kit may be larger than shown here. For airflow there needs to be a surrounding gap of 10mm (+/-2mm).

Microwave ovens should not be built into a unit directly above a top front venting conventional cooker. This will invalidate your one year guarantee.

| Trim Kits | Model No     | Cabinet Opening Dimensions |        |        | Trim Kit Outside<br>Dimensions |        |
|-----------|--------------|----------------------------|--------|--------|--------------------------------|--------|
|           |              | H (mm)                     | W (mm) | D (mm) | H (mm)                         | W (mm) |
|           | NN-TK611SWQP | 395                        | 562    | 525    | 410                            | 596    |