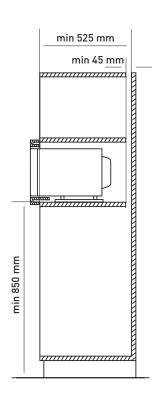

1. This trim kit can be installed into a cabinet. The cabinet opening must have the following internal dimensions as shown. A vent is required at the rear of the cabinet it should travel the full height of the cabinet and the cabinet should not be obstructed. Minimum dimension of vent 45 mm x 562 mm.

### MINIMUM INSTALLATION HEIGHT 850 MM.

| Trim Kits | Model No     | Cabinet Opening Dimensions |        |        | Trim Kit Outside<br>Dimensions |        |
|-----------|--------------|----------------------------|--------|--------|--------------------------------|--------|
|           |              | H (mm)                     | W (mm) | D (mm) | H (mm)                         | W (mm) |
|           | NN-TK611SWQP | 395                        | 562    | 525    | 410                            | 596    |