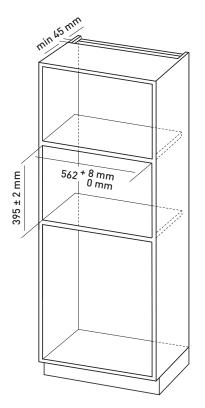

1. This trim kit can be installed into a cabinet. The cabinet opening must have the following internal dimensions as shown. A vent is required at the rear of the cabinet it should travel the full height of the cabinet and the cabinet should not be obstructed. Minimum dimension of vent 45 mm x 562 mm.

| Trim Kits | Model No     | Cabinet Opening Dimensions |        |        | Trim Kit Outside<br>Dimensions |        |
|-----------|--------------|----------------------------|--------|--------|--------------------------------|--------|
|           |              | H (mm)                     | W (mm) | D (mm) | H (mm)                         | W (mm) |
|           | NN-TK611SWQP | 395                        | 562    | 525    | 410                            | 596    |