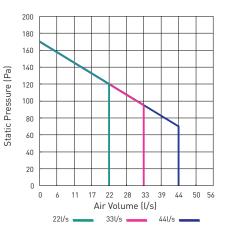

### PERFORMANCE CURVE

FV-24JR3 & FV-24JA3

| MODEL                     | ELECTRICAL SUPPLY | AIR VOLUME [I/s] | POWER CONSUMPTION [W] | NOISE @ 1m [dB(A)] | NET WEIGHT [kg] | INSTALLATION CUT-OUT [mm] | DUCT DIAMETER [mm] |
|---------------------------|-------------------|------------------|-----------------------|--------------------|-----------------|---------------------------|--------------------|
| FV-24JR3<br>&<br>FV-24JA3 | 240V              | 44               | 9.3                   | 36.5               | 3.0             |                           |                    |
|                           | SINGLE PHASE      | 33               | 5.5                   | 30.5               |                 | 230x230                   | 100                |
|                           | 50Hz              | 22               | 3.6                   | 24.5               | 2.9             |                           |                    |