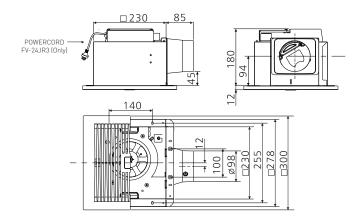

## DIMENSIONS

FV-24JR3 & FV-24JA3

- Built in backdraft damper meets BCA requirements
- Slim profile and compact design making it suitable for tight ceilings
- Light weight making installation easier
- Intelligent motion sensor detects human activity for auto on/off (FV-24JR3 only)
- > Peace of mind with 3 year parts and labour warranty