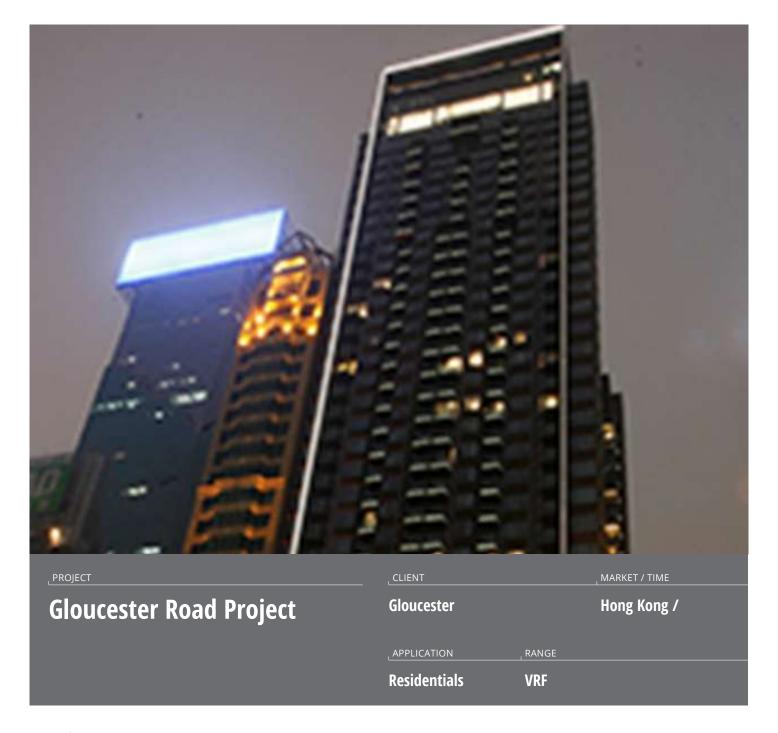

## **Panasonic**

Air Conditioning System: FSM LA1 Series: 67 systems

Twenty series: 105 systems

Cooling Capacity: 1,391 kW / 395 USRT

Indoor Units:

Wall Mounted: 150 units Twenty ducted: 105 units

Located at the waterfront in Wanchai, this modern and well-appointed 41-floor residential building contains 177 units, each of which enjoys an expansive harbour view. Units in the 160 metre-high building feature 3.5-metre ceilings and range in size from 46 to 372 m<sup>2</sup>. Amenities include the Skyclub on the top floors, which includes a gym and an indoor heated swimming pool, and the third-floor podium garden with mini lawn-bowls court. The Gloucester has already received the BEAM Society of Hong Kong's coveted Platinum accreditation.