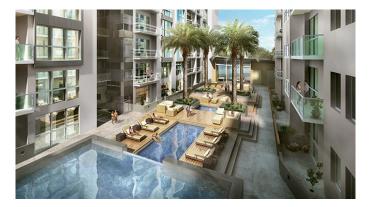

Targeting business people working in the Panama Pacifico area, Mosaic is a sophisticated urban residential development comprising 145 condo apartments. The team of engineers and architects working on the Mosaic project considered many alternatives before deciding on a Panasonic air conditioning solution. Influencing the client's choice was Panasonic's track record of quality and reliability, allied to the fact that it offered the most cost-effective and space-efficient solution. After analysing the architectural plans, Panasonic engineers proposed a solution incorporating multi-split systems that allow each apartment to use a single outdoor unit to service several indoor units.