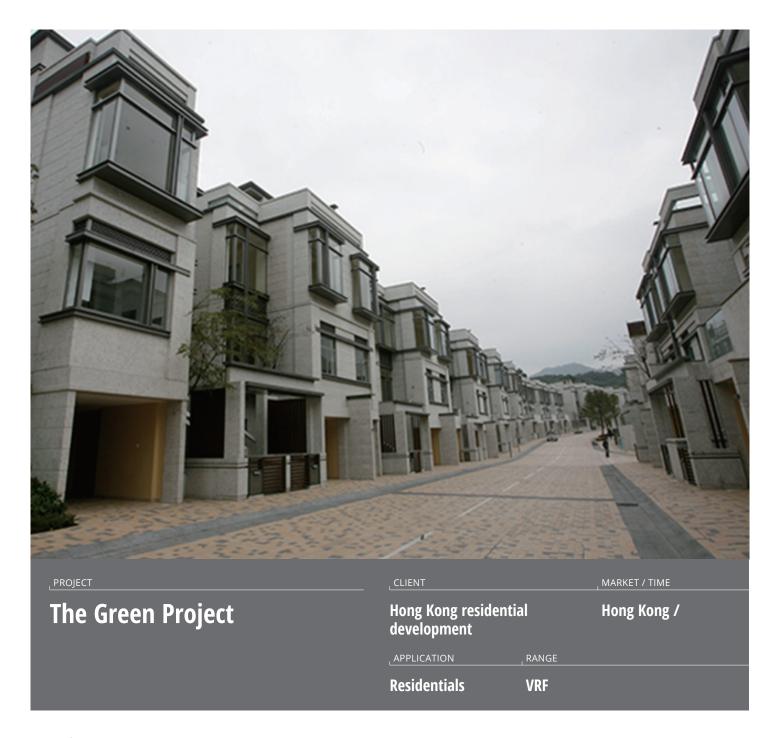

## **Panasonic**

Air Conditioning System: FSM LA1 Series: 239 systems

Twenty series: 538 systems

Cooling Capacity: 6,425 kW / 1,825 USRT

Indoor Units:

Low-static ducted: 999 units Twenty ducted: 538 units

This residential development includes 253 houses—247 of which are semi-detached—with floor areas ranging from 198 to 271 m<sup>2</sup>. Each house is appointed with a garage, a garden, and a rooftop balcony.