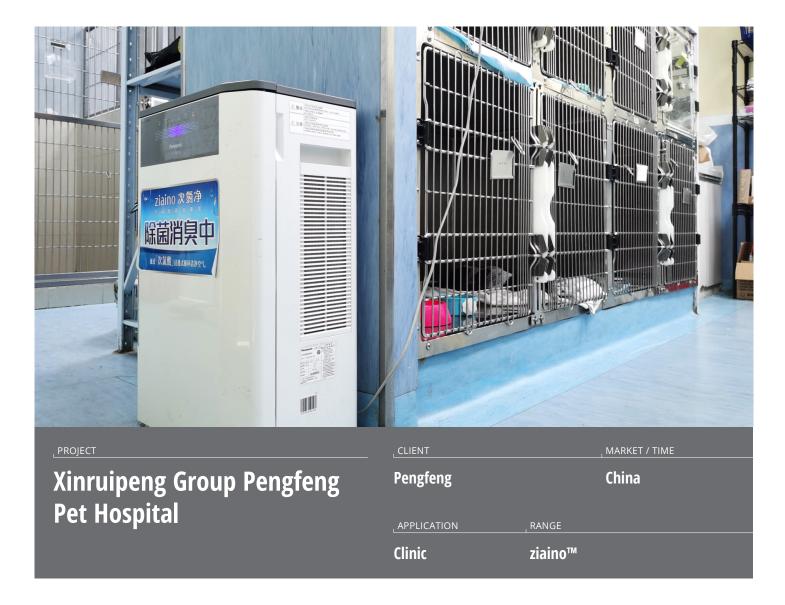

## Protecting the sanitary environment for the customers' precious pets

Pengfeng Pet Hospital, a subsidiary of the Xinruipeng Group, pays great attention to indoor hygiene. Placed near the pet cage, ziaino™ can not only inhibit bacteria and viruses carried by pets in a timely manner and reduce odour, but also effectively prevent avoid cross-contamination of common pet diseases, providing all-round protection for doctors, customers and pets.
\*Comments are based on personal impressions.

No. of units installed: 1 units City / Country: Shanghai, China