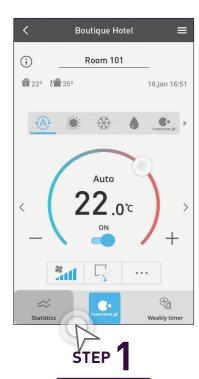

## **Monitor Energy** Consumption.

Check how much energy your air conditioner is consuming on a daily, weekly, monthly and yearly basis.

\*Only for PAC models. Not allowed for VRF models.

## **Check Energy Consumption.**

Tap "Statistics" to check energy consumption.