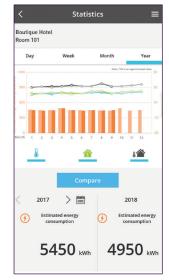

STEP 3 Select different

days.

STEP 4 Select different weeks.

STEP 5 Select different months.

STEP 6 Select different years.

STEP 7

Comparison between days.

STEP 8

Comparison between weeks.

STEP 9

Comparison between months.

STEP 10

Comparison between years.