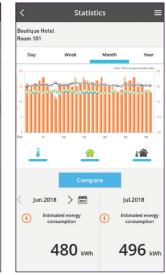

STEP 3 Select different

days.

STEP 4 Select different weeks.

STEP 5 Select different months.

STEP 6 Select different years.

STEP 7

Comparison between days.

STEP 8

Comparison between weeks.

STEP 9

Comparison between months.

STEP 10

Comparison between years.