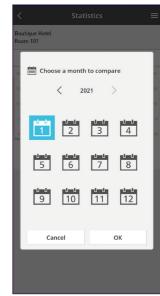

## STEP 2

Select between day, week, month or year and then tap "Compare" to compare between dates.

STEP 3 Select different

days.

STEP 4 Select different weeks.

STEP 5 Select different months.

STEP 6 Select different years.

STEP 7

Comparison between days.

STEP 8