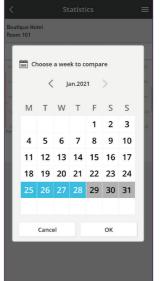

## STEP 2

Select between day, week, month or year and then tap "Compare" to compare between dates.

STEP 3 Select different

days.

STEP 4 Select different weeks.

STEP 5 Select different months.

STEP 6 Select different years.

STEP 7

Comparison between days.

STEP 8