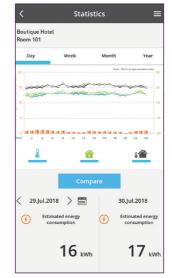

## **Check Energy Consumption.**

Tap "Statistics" to check energy consumption.

## STEP 2

Select between day, week, month or year and then tap "Compare" to compare between dates.

STEP 3 Select different

days.

STEP 4 Select different weeks.

STEP 5 Select different months.

STEP 6 Select different years.

STEP 7

Comparison between days.

STEP 8