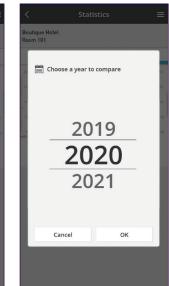

## STEP 2

Select between day, week, month or year and then tap "Compare" to compare between dates.

STEP 3 Select different

days.

STEP 4 Select different weeks.

STEP 5 Select different months.

STEP 6 Select different years.

STEP 7

Comparison between days.

STEP 8