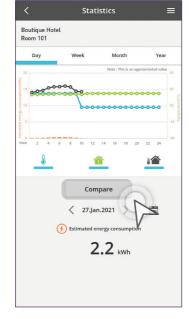

## STEP 2

Select between day, week, month or year and then tap "Compare" to compare between dates.

STEP 3 Select different

days.

STEP 4 Select different weeks.

STEP 5 Select different months.

STEP 6 Select different years.

STEP 7

Comparison between days.

STEP 8

Comparison between weeks.

STEP 9

Comparison between months.

STEP 10

Comparison between years.