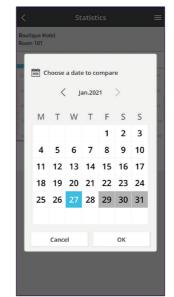

## STEP 2

Select between day, week, month or year and then tap "Compare" to compare between dates.

STEP 3 Select different

days.

STEP 4 Select different weeks.

STEP 5 Select different months.

STEP 6 Select different years.

STEP 7

Comparison between days.

STEP 8