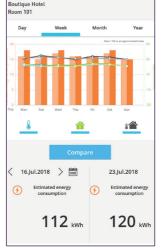

STEP 3 Select different

days.

STEP 4 Select different weeks.

STEP 5 Select different months.

STEP 6 Select different years.

STEP 7

Comparison between days.

STEP 8

Comparison between weeks.

STEP 9

Comparison between months.

STEP 10

Comparison between years.