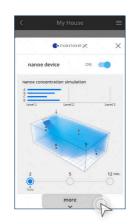

# Pattern 2 (Simulation of the current): When Air Conditioner ON, nanoe™ X ON.

\* This displayed screen changes depending on the time elapsed since the nanoe $^{\text{TM}}$  X has been turned ON.

Tap "more" to learn about nanoe $^{\text{TM}}$  X. Proceed to Information.

#### **Information**

Tap "Find out more" to jump to nanoe™ X webpage.