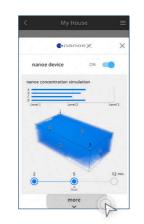

# Pattern 2 (Simulation of the current): When Air Conditioner ON, nanoe™ X ON.

\* This displayed screen changes depending on the time elapsed since the nanoe $^{\text{TM}}$  X has been turned ON.

Tap "more" to learn about nanoe $^{\text{TM}}$  X. Proceed to Information.

#### **Information**

Tap "Find out more" to jump to nanoe™ X webpage.