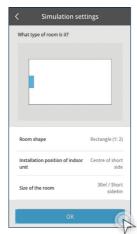

#### STEP 3

Select room shape, size and indoor unit mounting position setting screen. Tap "OK".