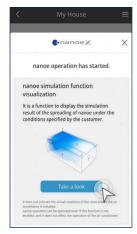

#### STEP 2

Explanation of nanoe™ X simulation function visualization. Tap "Take a look".