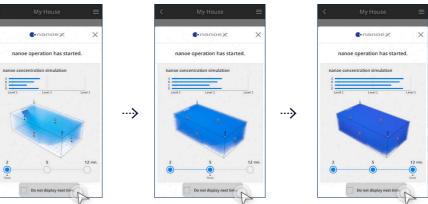

### **Visualization Screen**

Two patterns based on previous operation.

#### Pattern 1 (Simulation of the future): When nanoe™ X OFF → ON.

Tap "Do not display next time" to not show the nanoe<sup>TM</sup> X concentration simulation the next time.