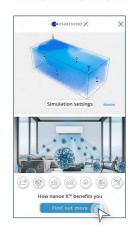

# Pattern 2 (Simulation of the current): When Air Conditioner ON, nanoe™ X ON.

\* This displayed screen changes depending on the time elapsed since the nanoe $^{\text{TM}}$  X has been turned ON.

Tap "more" to learn about nanoe $^{\text{TM}}$  X. Proceed to Information.

#### **Information**

Tap "Find out more" to jump to nanoe™ X webpage.