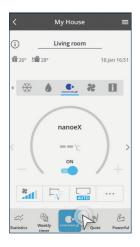

# **STEP 1\***

Tap the "One-touch nanoe™ button".

\* These 3 images are typical examples.