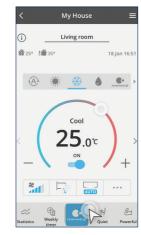

2.3 24-hour nanoe™ X Protection with Panasonic Comfort Cloud

# nanoe™ X Concentration Simulation.

Let's see how nanoe $^{TM}$  X fills the room. This program covers limited patterns of the simulation results. The program will be updated with real time simulation patterns.

#### When nanoe™ X Fan Mode is ON

#### When nanoe™ X When Air Cooling Mode is ON Conditioner is OFF







# **STEP 1\***

Tap the "One-touch nanoe™ button".

\* These 3 images are typical examples.

### nanoe™ X Simulation Compatible Models only

These two screens are shown only once when the One-touch nanoe<sup>TM</sup> button is tapped for the first time.



#### STEP 2

Explanation of nanoe™ X simulation function visualization. Tap "Take a look".



#### STEP 3

Select room shape, size and indoor unit mounting position setting screen. Tap "OK".

### **Visualization Screen**

Two patterns based on previous operation.

#### Pattern 1 (Simulation of the future): When nanoe™ X OFF → ON.



Tap "Do not display next time" to not show the nanoe<sup>TM</sup> X concentration simulation the next time.

# Pattern 2 (Simulation of the current): When Air Conditioner ON, nanoe™ X ON.

\* This display