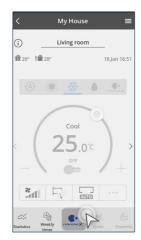

2.3 24-hour nanoe™ X Protection with Panasonic Comfort Cloud

# nanoe™ X Concentration Simulation.

Let's see how nanoe $^{TM}$  X fills the room. This program covers limited patterns of the simulation results. The program will be updated with real time simulation patterns.

#### When nanoe™ X Fan Mode is ON

#### When nanoe™ X When Air Cooling Mode is ON Conditioner is OFF







# **STEP 1\***

Tap the "One-touch nanoe™ button".

\* These 3 images are typical examples.

### nanoe™ X Simulation Compatible Models only

These two screens are shown only once when the One-touch nanoe<sup>TM</sup> button is tapped for the first time.



#### STEP 2

Explanation of nanoe™ X simulation function visualization. Tap "Take a look".



#### STEP 3

Select room shape, size and indoor unit mounting position setting screen. Tap "OK".

### **Visualization Screen**

Two patterns based on previous operation.

#### Pattern 1 (Simulation of the future): When nanoe™ X OFF → ON.



Tap "Do not display next time" to not show the nanoe<sup>TM</sup> X concentration simulation the next time.

# Pattern 2 (Simulation of the current): When Air Conditioner ON, nanoe™ X ON.

\* This displayed