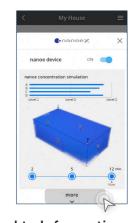

# Pattern 2 (Simulation of the current): When Air Conditioner ON, nanoe™ X ON.

\* This displayed screen changes depending on the time elapsed since the nanoe $^{\text{TM}}$  X has been turned ON.

Tap "more" to learn about nanoe $^{\text{TM}}$  X. Proceed to Information.