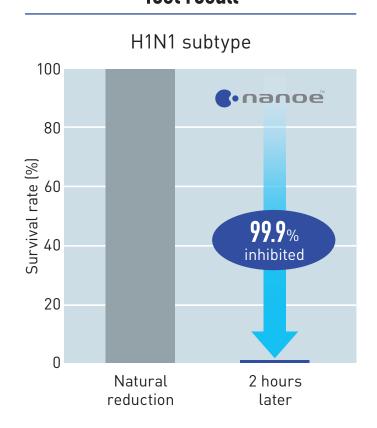

# nanoe<sup>™</sup> device inhibits activity of adhered influenza virus (H1N1 subtype) by 99.9% in 2 hours

## **Test outline**

(1) Testing organisation: Kitasato Research Center for Environmental Science

(2) Test subject: Influenza virus (H1N1 subtype)

(3)Test volume: 1,000L enclosed box (1×1×1m)

(4) Test result: Inhibited 99.9% in 2 hours