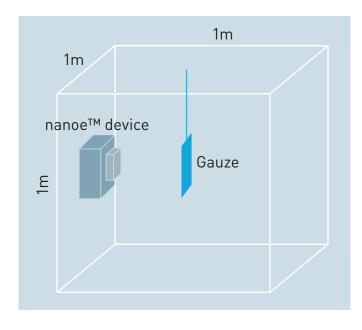

## **Test outline**

(1) Testing organisation: Kitasato Research Center for Environmental Science

(2) Test subject: Influenza virus (H1N1 subtype)

(3)Test volume: 1,000L enclosed box (1×1×1m)

(4) Test result: Inhibited 99.9% in 2 hours

### **Test ambient**

1,000L box