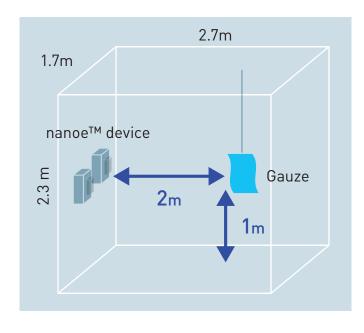

#### **Test ambient**

#### 10,000L box

## **Test outline**

(1) Testing organisation: Japan Food Research Laboratories

(2) Test subject: Adhered staphylococcus aureus

(3)Test volume: 10,000L enclosed box (2.7×1.7×2.3m)

(4) Test result: Inhibited over 99% in 24 hours