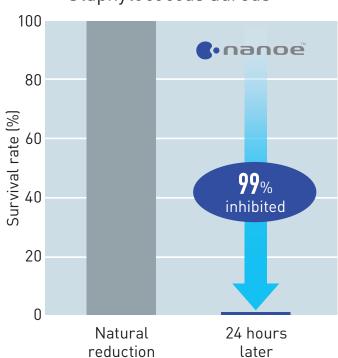

#### **Test result**

#### Staphylococcus aureus

# nanoe<sup>™</sup> device inhibits activity of adhered staphylococcus aureus by over 99% in 24 hours

## **Test outline**

(1) Testing organisation: Japan Food Research Laboratories

(2) Test subject: Adhered staphylococcus aureus

(3)Test volume: 10,000L enclosed box (2.7×1.7×2.3m)

(4) Test result: Inhibited over 99% in 24 hours