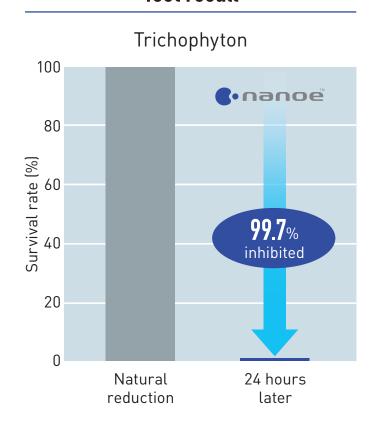

# nanoe<sup>™</sup> device inhibits activity of adhered trichophyton by 99.7% in 24 hours

### **Test outline**

(1) Testing organisation: Panasonic Product Analysis Center

(2) Test subject: Adhered trichophyton

(3)Test volume: 40L enclosed box

(4) Test result: Inhibited 99.7% in 24 hours

(5)Report No.: E02-061002IN-01