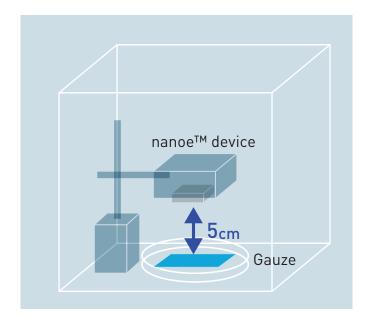

## **Panasonic**

#### **Test Report**

# nanoe<sup>™</sup> device inhibits activity of adhered trichophyton by 99.7% in 24 hours

### **Test outline**

(1) Testing organisation: Panasonic Product Analysis Center

(2) Test subject: Adhered trichophyton

(3)Test volume: 40L enclosed box

(4) Test result: Inhibited 99.7% in 24 hours

(5)Report No.: E02-061002IN-01

#### **Test ambient**

#### 40L box



#### **Test result**



<u>管理番号 E02-061002IN-01</u>

松下電工株式会社 ヘルシー・ライフ事業部 商品企画グループ 御中

### 結果報告書

件名:ガーゼ含浸法によるnanoeの防カビ性評価

2006年 10月 20日

株式会社松下電工解析センター 材料評価事業部

〒571-8686 大阪府門真市大字門真1048

TEL 06-6908-5913 FAX 06-6906-2202