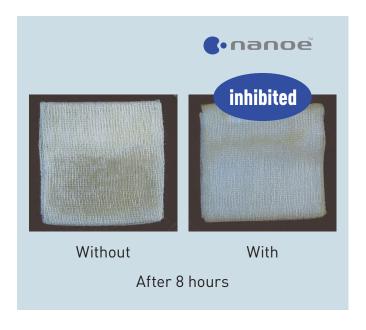

## **Test Report**

An air conditioner equipped with nanoe™ inhibits activity of adhered cladosporium in 8 hours

## **Test outline**

(1) Testing organisation: Japan Food Research Laboratories

(2) Test subject: Adhered cladosporium

(3) Test volume: Approx. 23 m³ laboratory (3.6×2.7×2.4m)

(4)Test result: Inhibited in 8 hours (5)Report No.: 17145307001-0901

### **Test result**

Cladosporium