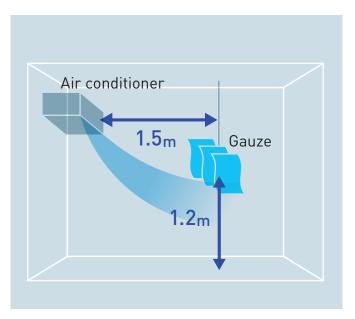

## **Test outline**

(1) Testing organisation: Japan Food Research Laboratories

(2) Test subject: Adhered cladosporium

(3) Test volume: Approx. 23 m³ laboratory (3.6×2.7×2.4m)

(4)Test result: Inhibited in 8 hours (5)Report No.: 17145307001-0901

### **Test ambient**

Approx. 23 m<sup>3</sup>