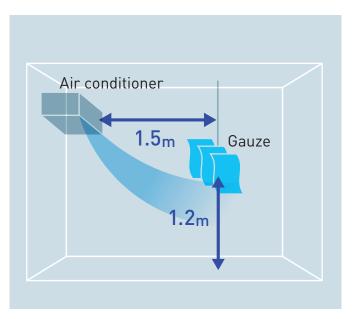

## **Test outline**

(1) Testing organisation: Japan Food Research Laboratories

(2) Test subject: Adhered aspergillus

(3) Test volume: Approx. 23 m³ laboratory (3.6×2.7×2.4m)

(4)Test result: Inhibited in 8 hours (5)Report No.: 17145307001-0801

### **Test ambient**

Approx. 23 m<sup>3</sup>