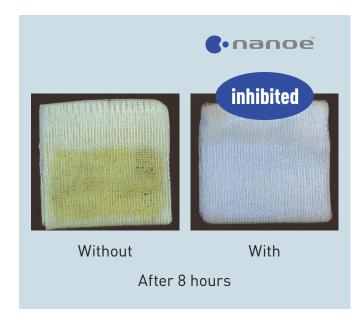

## **Test Report**

An air conditioner equipped with nanoe™ inhibits activity of adhered aspergillus in 8 hours

## **Test outline**

(1) Testing organisation: Japan Food Research Laboratories

(2) Test subject: Adhered aspergillus

(3) Test volume: Approx. 23 m³ laboratory (3.6×2.7×2.4m)

(4)Test result: Inhibited in 8 hours (5)Report No.: 17145307001-0801

### **Test result**

Aspergillus