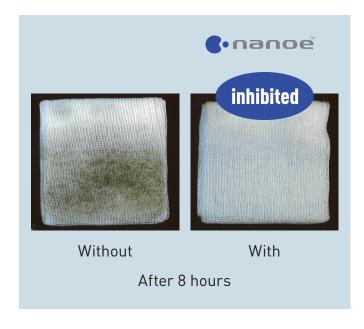

# **Test outline**

(1) Testing organisation: Japan Food Research Laboratories

(2) Test subject: Adhered stachybotrys

(3) Test volume: Approx. 23 m³ laboratory (3.6×2.7×2.4m)

(4)Test result: Inhibited in 8 hours (5)Report No.: 17145307001-1401

# **Test result**

Stachybotrys