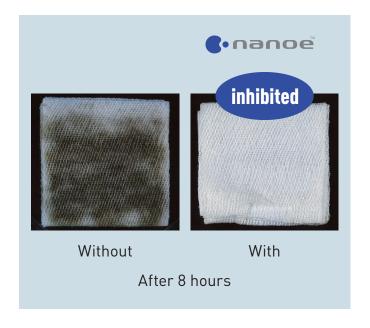

## **Test outline**

(1) Testing organisation: Japan Food Research Laboratories

(2) Test subject: Adhered alternaria

(3) Test volume: Approx. 23 m³ laboratory (3.6×2.7×2.4m)

(4)Test result: Inhibited in 8 hours (5)Report No.: 1807741001-0201

### **Test result**

Alternaria