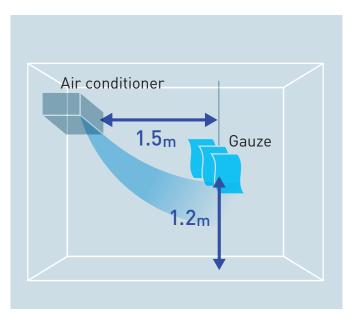

## **Test outline**

(1) Testing organisation: Japan Food Research Laboratories

(2) Test subject: Adhered alternaria

(3) Test volume: Approx. 23 m³ laboratory (3.6×2.7×2.4m)

(4)Test result: Inhibited in 8 hours (5)Report No.: 1807741001-0201

### **Test ambient**

Approx. 23 m<sup>3</sup>