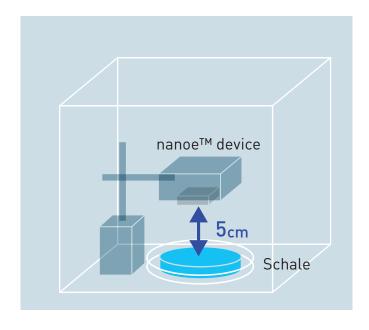

## **Test ambient**

#### 36L box

# **Test outline**

(1) Testing organisation: Panasonic Product Analysis Center

(2)Test subject: Adhered benzo [b] fluoranthene [BbF]

(3)Test volume: 36L enclosed box (300×300×400mm)

(4) Test result: Inhibited 79% in 8 hours