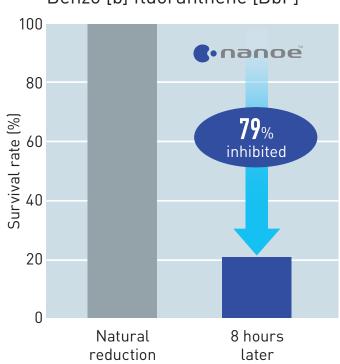

# nanoe™ device inhibits adhered carcinogen/benzo [b] fluoranthene [BbF] by 79% in 8 hours

## **Test result**

## Benzo [b] fluoranthene [BbF]

# **Test outline**

(1) Testing organisation: Panasonic Product Analysis Center

(2)Test subject: Adhered benzo [b] fluoranthene [BbF]

(3)Test volume: 36L enclosed box (300×300×400mm)

(4) Test result: Inhibited 79% in 8 hours