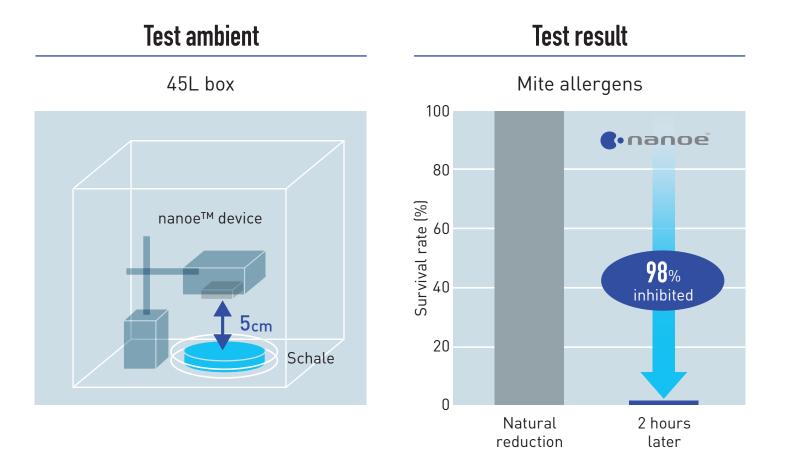

## Test Report

nanoe<sup>™</sup> device inhibits adhered mite allergens by 98% in 2 hours

### **Test outline**

- (1) Testing organisation: Panasonic Product Analysis Center
- (2)Test subject: Adhered mite allergens
- (3)Test volume: 45L enclosed box (350×350×400mm)
- (4)Test result: Inhibited 98% in 2 hours
- (5)Report No.: E02-080204IN-02