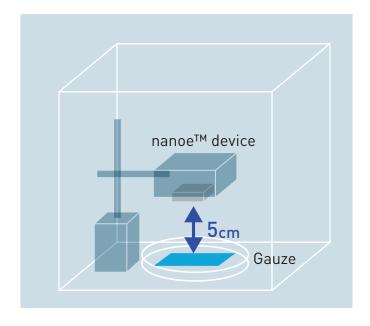

## **Test outline**

(1) Testing organisation: Panasonic Product Analysis Center

(2) Test subject: Adhered cedar pollen allergens

(3)Test volume: 45L enclosed box (350×350×400mm)

(4)Test result: Inhibited 99% in 2 hours

#### 45L box