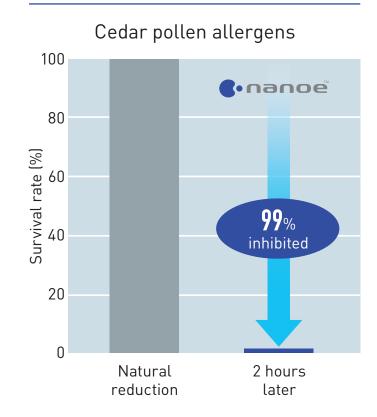

# nanoe<sup>™</sup> device inhibits adhered cedar pollen allergens by 99% in 2 hours

## **Test outline**

(1) Testing organisation: Panasonic Product Analysis Center

(2) Test subject: Adhered cedar pollen allergens

(3)Test volume: 45L enclosed box (350×350×400mm)

(4)Test result: Inhibited 99% in 2 hours

#### **Test result**

管理番号 E02-080303IN-03

松下電工株式会社 電器R&Dセンター メカトロデバイス技術開発G **御中** 