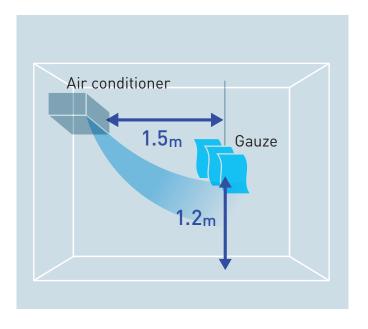

## **Test outline**

(1) Testing organisation: Panasonic Product Analysis Center

(2) Test subject: Adhered cedar pollen allergens

(3) Test volume: Approx. 24m³ laboratory (3.64×2.73×2.4m)

(4) Test result: Inhibited over 88% in 8 hours

### **Test ambient**

Approx. 24m<sup>3</sup>

#### **Test result**

Cedar pollen allergens

100
80
80
88%
inhibited

Natural 8 hours later