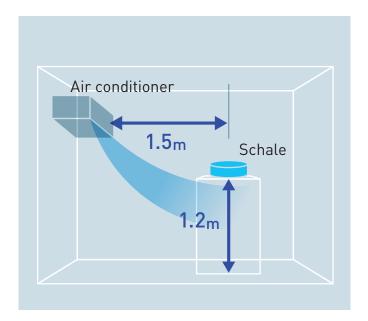

## **Test outline**

(1) Testing organisation: Panasonic Product Analysis Center

(2) Test subject: Adhered cypress pollen allergens

(3) Test volume: Approx. 23m³ laboratory (3.64×2.73×2.4m)

(4)Test result: Inhibited in 24 hours (5)Report No.: 1V332-171010-F04

#### Approx. 23m<sup>3</sup>