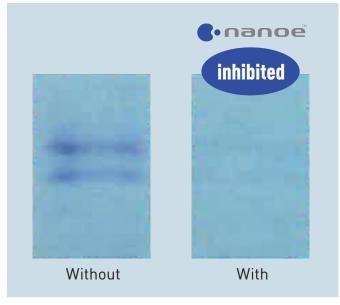

# An air conditioner equipped with nanoe™ inhibits adhered cypress pollen allergens in 24 hours

## **Test outline**

(1) Testing organisation: Panasonic Product Analysis Center

(2) Test subject: Adhered cypress pollen allergens

(3) Test volume: Approx. 23m³ laboratory (3.64×2.73×2.4m)

(4)Test result: Inhibited in 24 hours (5)Report No.: 1V332-171010-F04

#### Cypress pollen allergens

After 24 hours