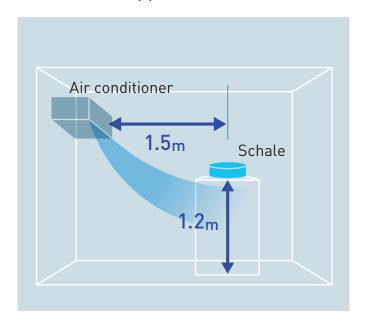

## **Test outline**

(1) Testing organisation: Panasonic Product Analysis Center

(2) Test subject: Adhered orchardgrass pollen allergens

(3) Test volume: Approx. 23m³ laboratory (3.64×2.73×2.4m)

(4)Test result: Inhibited in 24 hours (5)Report No.: 1V332-171010-F02

#### **Test ambient**

Approx. 23m<sup>3</sup>