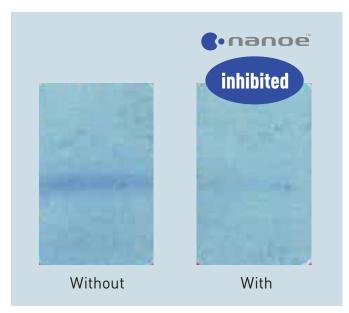

# **Panasonic**

## **Test Report**

An air conditioner equipped with nanoe™ inhibits adhered orchardgrass pollen allergens in 24 hours

## **Test outline**

(1) Testing organisation: Panasonic Product Analysis Center

(2) Test subject: Adhered orchardgrass pollen allergens

(3) Test volume: Approx. 23m³ laboratory (3.64×2.73×2.4m)

(4)Test result: Inhibited in 24 hours (5)Report No.: 1V332-171010-F02

#### **Test ambient**

Approx. 23m<sup>3</sup>



#### **Test result**

Orchardgrass pollen allergens



After 24 hours

#### **Panasonic**

パナソニック株式会社 アプライアンス社 ホームアプライアンス開発センター 開発第三部 第二課 小村 泰浩 様

### 試験報告書

報告書番号:1V332-171010-F02

件名:ナノイーによる付着カモガヤアレル物質分解試験

#### 2017年11月17日

パナソニック株式会社 プロダクト解析センター 信頼性ソリューション部

〒571-8686 大阪府門真市大字門真1048番地 TEL:06-6906-0163 FAX:06-6906-3732 http://iweb.mei.co.jp/cont/aec/