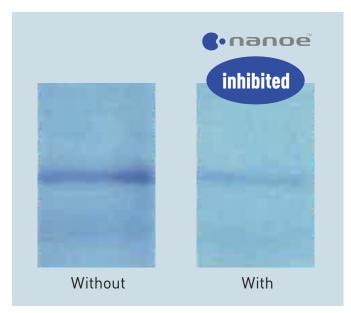

# **Panasonic**

### **Test Report**

# An air conditioner equipped with nanoe™ inhibits adhered ragweed pollen allergens in 24 hours

## **Test outline**

(1) Testing organisation: Panasonic Product Analysis Center

(2) Test subject: Adhered ragweed pollen allergens

(3) Test volume: Approx. 23m³ laboratory (3.64×2.73×2.4m)

(4)Test result: Inhibited in 24 hours (5)Report No.: 1V332-171010-F01

#### **Test ambient**

#### Approx. 23m<sup>3</sup>



#### **Test result**

#### Ragweed pollen allergens



After 24 hours

#### **Panasonic**

パナソニック株式会社 アプライアンス社 ホームアプライアンス開発センター 開発第三部 第二課 小村 泰浩 様

#### 試験報告書

報告書番号:1V332-171010-F01

件名:ナノイーによる付着ブタクサアレル物質分解試験

2017年11月17日

パナソニック株式会社 プロダクト解析センター 信頼性ソリューション部

〒571-8686 大阪府門真市大字門真1048番地 TEL:06-6906-0163 FAX:06-6906-3732 http://iweb.mei.co.jp/cont/aec/