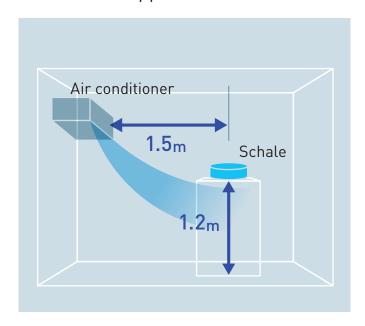

## **Test outline**

(1) Testing organisation: Panasonic Product Analysis Center

(2) Test subject: Adhered ragweed pollen allergens

(3) Test volume: Approx. 23m³ laboratory (3.64×2.73×2.4m)

(4)Test result: Inhibited in 24 hours (5)Report No.: 1V332-171010-F01

#### Approx. 23m<sup>3</sup>