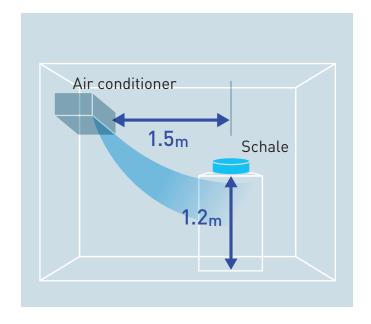

## **Test outline**

(1) Testing organisation: Panasonic Product Analysis Center

(2) Test subject: Adhered candida

(3) Test volume: Approx. 23m³ laboratory (3.64×2.73×2.4m)

(4)Test result: Inhibited in 24 hours (5)Report No.: 4AA33-160615-F02

#### **Test ambient**

Approx. 23m<sup>3</sup>