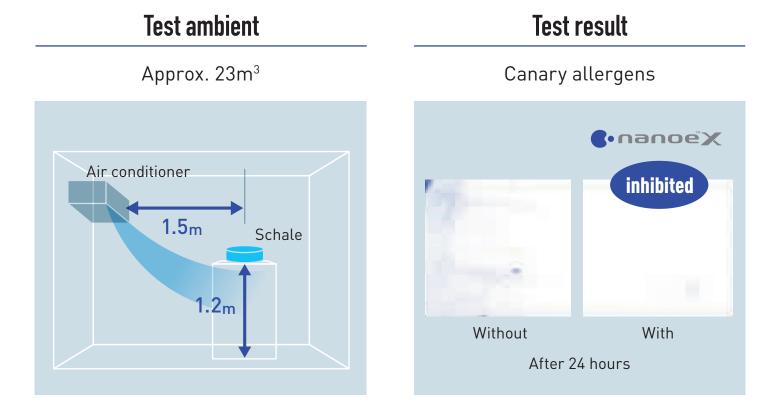

### **Test outline**

- (1) Testing organisation: Panasonic Product Analysis Center
- (2)Test subject: Adhered canary allergens
- (3)Test volume: Approx. 23m<sup>3</sup>laboratory (3.64×2.73×2.4m)
- (4)Test result: Inhibited in 24 hours
- (5)Report No.: 1V332-190131-Y01