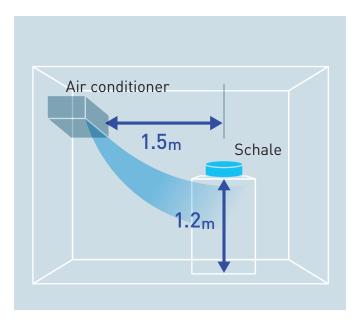

## **Test outline**

(1) Testing organisation: Panasonic Product Analysis Center

(2) Test subject: Adhered moth allergens

(3) Test volume: Approx. 23m³ laboratory (3.64×2.73×2.4m)

(4)Test result: Inhibited in 24 hours (5)Report No.: 4AA33-160615-F03

### **Test ambient**

Approx. 23m<sup>3</sup>