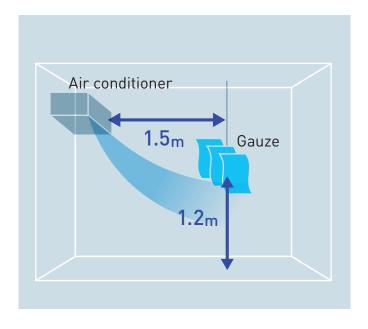

## **Test outline**

(1) Testing organisation: Panasonic Product Analysis Center

(2) Test subject: Adhered cedar pollen allergens

(3) Test volume: Approx. 23m³ laboratory (3.64×2.73×2.4m)

(4)Test result: Inhibited over 99% in 24 hours

#### **Test ambient**

Approx. 23m<sup>3</sup>