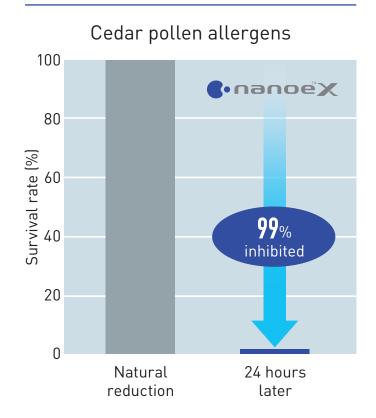

## **Test Report**

An air conditioner equipped with nanoe™ X inhibits adhered cedar pollen allergens by over 99% in 24 hours

## **Test outline**

(1) Testing organisation: Panasonic Product Analysis Center

(2) Test subject: Adhered cedar pollen allergens

(3) Test volume: Approx. 23m³ laboratory (3.64×2.73×2.4m)

(4)Test result: Inhibited over 99% in 24 hours

#### **Test result**