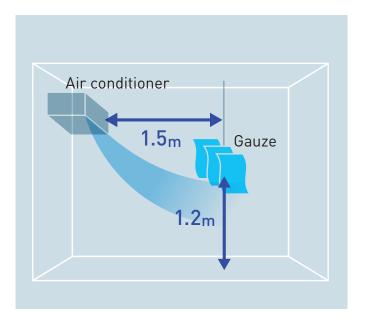

## **Test outline**

(1) Testing organisation: Panasonic Product Analysis Center

(2) Test subject: Adhered cedar pollen allergens

(3) Test volume: Approx. 23m³ laboratory (3.64×2.73×2.4m)

(4) Test result: Inhibited 97% in 8 hours

### **Test ambient**

Approx. 23m<sup>3</sup>