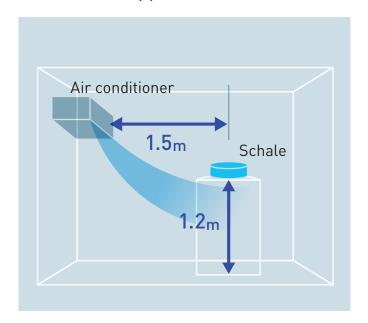

## **Test outline**

(1) Testing organisation: Panasonic Product Analysis Center

(2) Test subject: Adhered cypress pollen allergens

(3) Test volume: Approx. 23m³ laboratory (3.64×2.73×2.4m)

(4)Test result: Inhibited in 24 hours (5)Report No.: 4AA33-151015-F01

#### Approx. 23m<sup>3</sup>