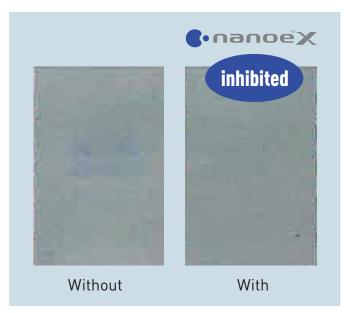

# An air conditioner equipped with nanoe™ X inhibits adhered cypress pollen allergens in 24 hours

#### **Test result**

#### Cypress pollen allergens

After 24 hours