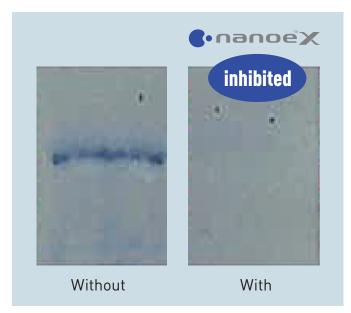

# **Panasonic**

# **Test Report**

An air conditioner equipped with nanoe™ X inhibits adhered orchardgrass pollen allergens in 24 hours

# **Test outline**

(1) Testing organisation: Panasonic Product Analysis Center

(2) Test subject: Adhered orchardgrass pollen allergens

(3) Test volume: Approx. 23m³ laboratory (3.64×2.73×2.4m)

(4)Test result: Inhibited in 24 hours (5)Report No.: 4AA33-151015-F01

#### **Test ambient**

Approx. 23m<sup>3</sup>



#### **Test result**

Orchardgrass pollen allergens



After 24 hours

### **Panasonic**

ハナソニック株式会社 アプライアンス社 技術本部 ホームアプライアンス開発センター 開発第三部 第二課 浅野 幸康 様

## 試験報告書

報告書番号:4AA33-151015-F01

件名:10倍ナノイーのスギ花粉アレル物質分解試験

2015年11月20日

ハナソニック株式会社 解析センター 信頼性ソリューション部

〒571-8686 大阪府門真市大字門真1048番地 TEL:06-6906-0163 FAX:06-6906-3732 http://iweb.mei.co.jp/cont/aec/