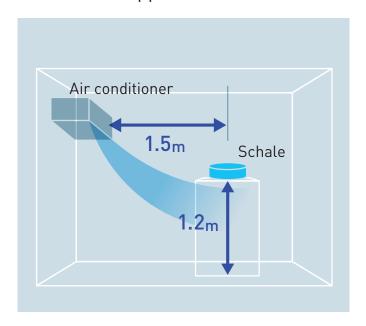

# **Test outline**

(1) Testing organisation: Panasonic Product Analysis Center

(2) Test subject: Adhered orchardgrass pollen allergens

(3) Test volume: Approx. 23m³ laboratory (3.64×2.73×2.4m)

(4)Test result: Inhibited in 24 hours (5)Report No.: 4AA33-151015-F01

#### **Test ambient**

Approx. 23m<sup>3</sup>