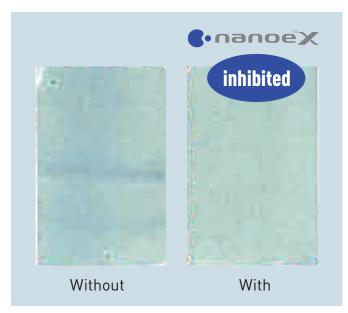

# An air conditioner equipped with nanoe™ X inhibits adhered ragweed pollen allergens in 24 hours

#### **Test result**

Ragweed pollen allergens

After 24 hours