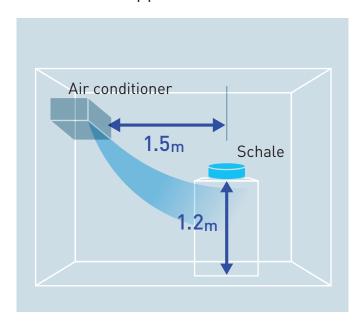

## **Test outline**

(1) Testing organisation: Panasonic Product Analysis Center

(2) Test subject: Adhered ragweed pollen allergens

(3) Test volume: Approx. 23m³ laboratory (3.64×2.73×2.4m)

(4)Test result: Inhibited in 24 hours (5)Report No.: 4AA33-151015-F01

#### **Test ambient**

Approx. 23m<sup>3</sup>