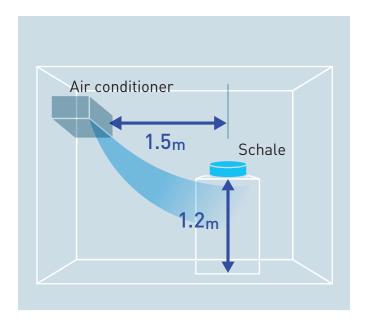

## **Test outline**

(1) Testing organisation: Panasonic Product Analysis Center

(2) Test subject: Adhered white birch pollen allergens

(3) Test volume: Approx. 23m³ laboratory (3.64×2.73×2.4m)

(4)Test result: Inhibited in 24 hours (5)Report No.: 4AA33\_160601\_F01

### **Test ambient**

Approx. 23m<sup>3</sup>