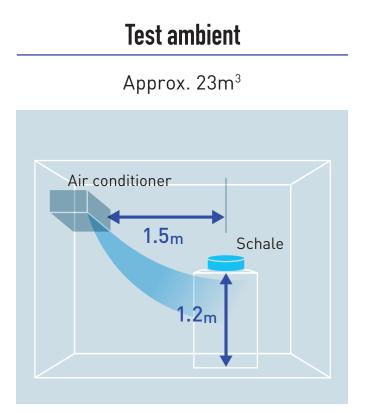

## **Test outline**

(1)Testing organisation: Panasonic Product Analysis Center
(2)Test subject: Adhered mugwort pollen allergens
(3)Test volume: Approx. 23m<sup>3</sup>laboratory (3.64×2.73×2.4m)
(4)Test result: Inhibited in 24 hours
(5)Report No.: 4AA33\_160601\_F01