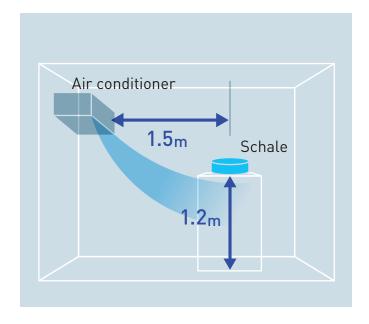

## **Test outline**

(1) Testing organisation: Panasonic Product Analysis Center

(2) Test subject: Adhered pampas grass pollen allergens

(3) Test volume: Approx. 23m³ laboratory (3.64×2.73×2.4m)

(4)Test result: Inhibited in 24 hours (5)Report No.: 4AA33-160601-F02

#### **Test ambient**

Approx. 23m<sup>3</sup>