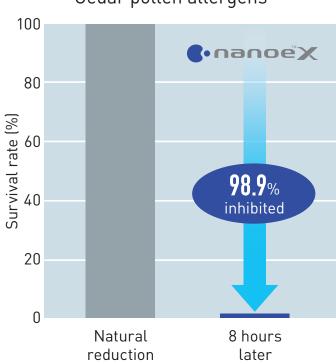

# **Test Report**

An air conditioner equipped with nanoe™ X inhibits activity of adhered cedar pollen allergens by 98.9% in 8 hours

## **Test outline**

(1) Testing organisation: Panasonic Product Analysis Center

(2) Test subject: Adhered cedar pollen allergens

(3) Test volume: Approx. 24m³ laboratory (3.64×2.73×2.4m)

(4)Test result: Inhibited 98.9% in 8 hours

#### **Test result**

Cedar pollen allergens