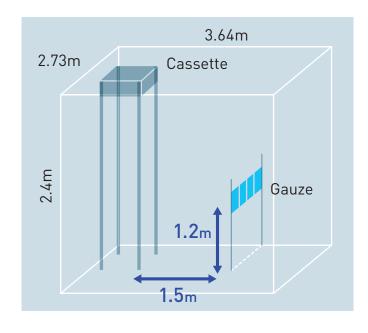

## **Test outline**

(1) Testing organisation: Panasonic Product Analysis Center

(2) Test subject: Adhered cedar pollen allergens

(3) Test volume: Approx. 24m³ laboratory (3.64×2.73×2.4m)

(4)Test result: Inhibited 98.9% in 8 hours

### **Test ambient**

Approx. 24m<sup>3</sup>