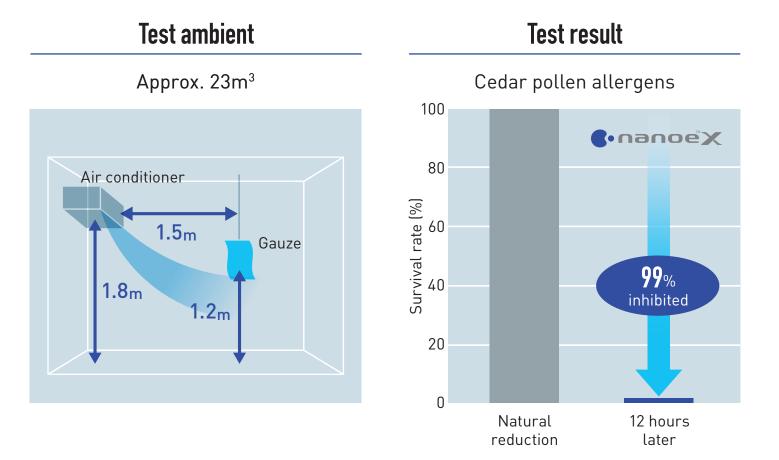

# Test Report

An air conditioner equipped with nanoe™ X inhibits adhered cedar pollen allergens by over 99% in 12 hours

## **Test outline**

- (1) Testing organisation: Panasonic Product Analysis Center
- (2)Test subject: Adhered cedar pollen allergens
- (3) Test volume: Approx. 23m<sup>3</sup> laboratory
- (4)Test result: Inhibited over 99% in 12 hours
- (5)Report No.: L19YA009