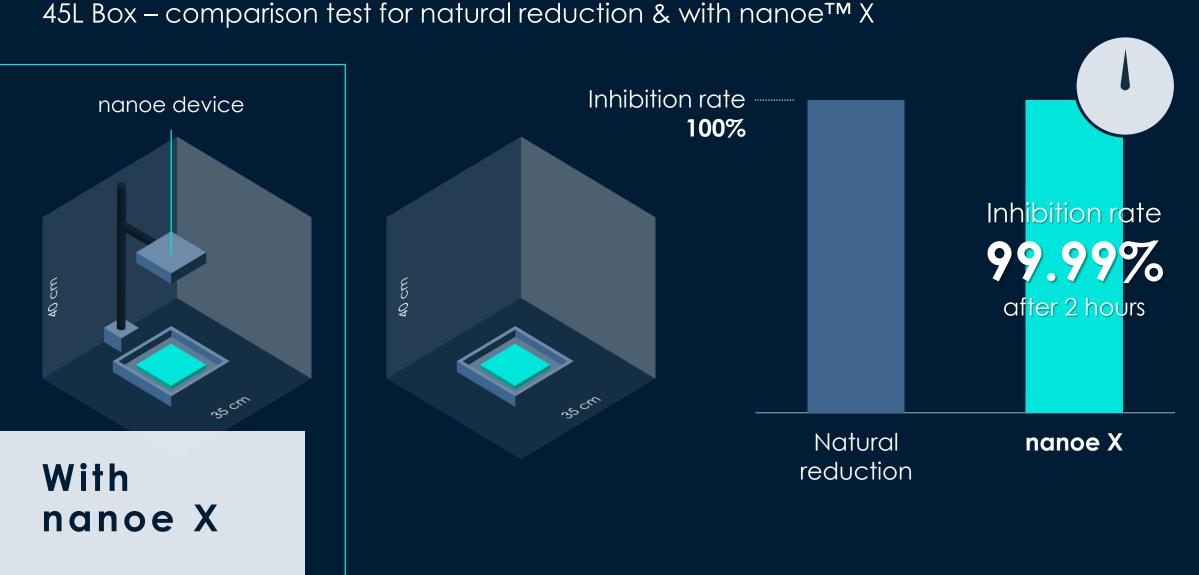

## nanoe<sup>™</sup> X TESTS ON SARS-COV-2

45L Box – comparison test for natural reduction & with nanoe<sup>TM</sup> X