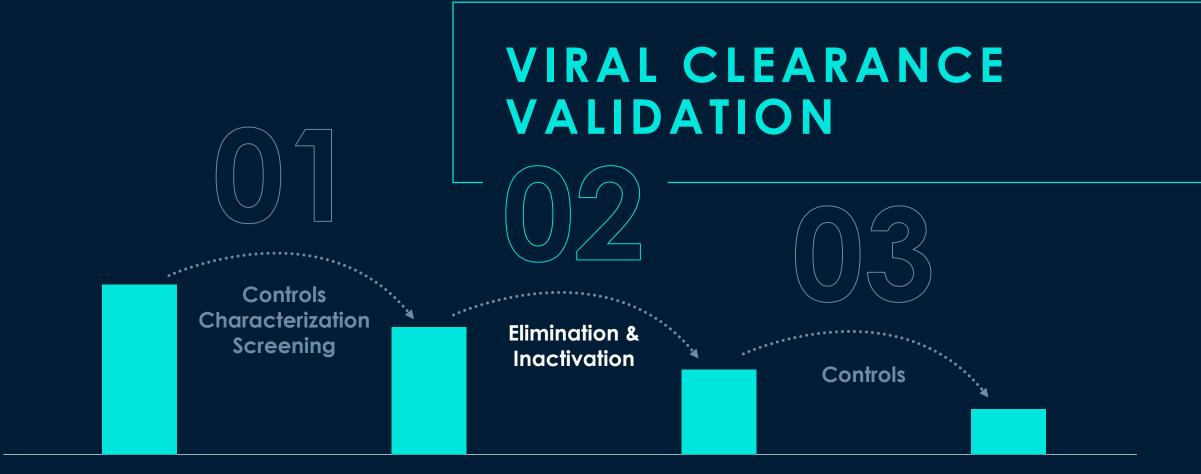

## STEPS OF A "VIRUS CLEARANCE" TEST

Viral risk | 3 securisation steps

Biological origin

Raw material

Manufacturing process

Final bulk