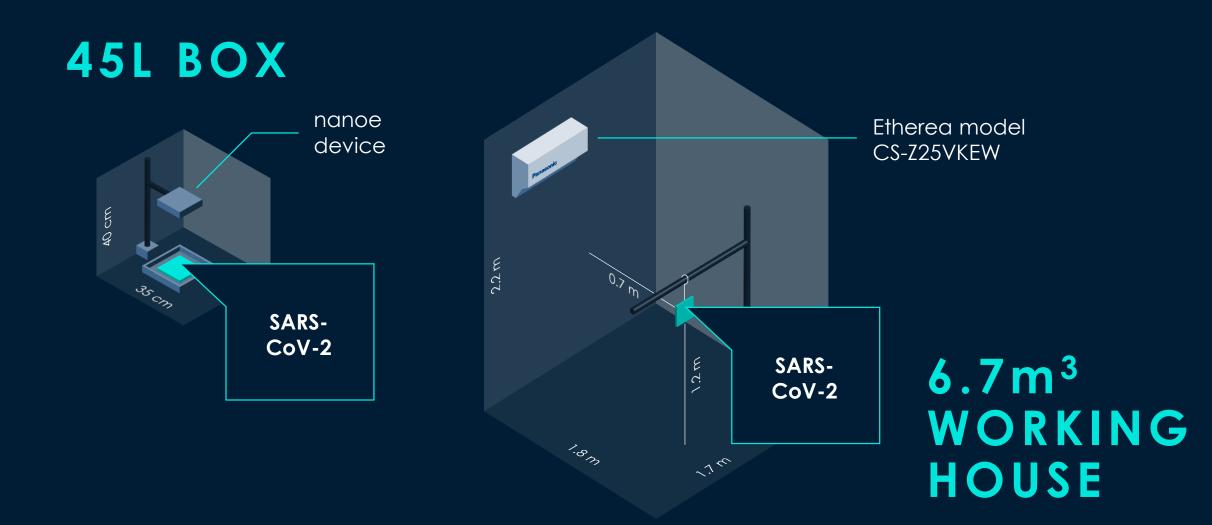

## TWO nance™ X TESTS ON SARS-COV-2

## nanoe<sup>™</sup> X TESTS ON SARS-COV-2

45L Box – comparison test for natural reduction & with nanoe<sup>TM</sup> X

## PANASONIC ETHEREA TEST ON SARS-COV-2

6.7m<sup>3</sup> working house