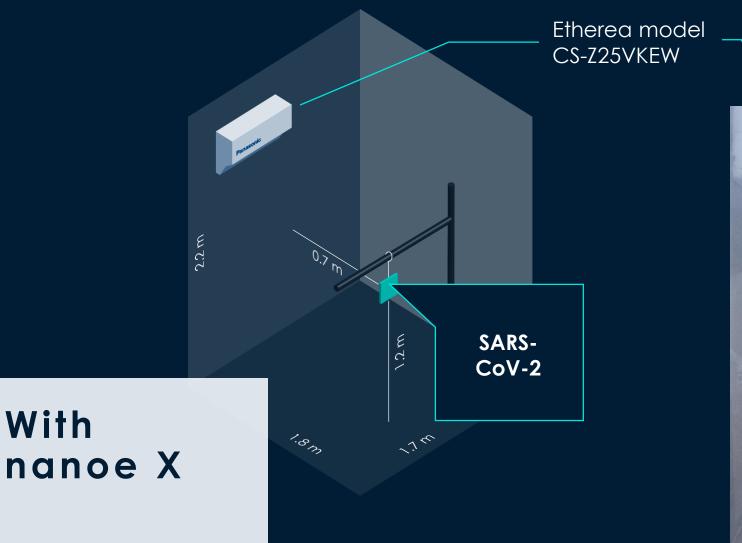

## PANASONIC ETHEREA TEST ON SARS-COV-2

6.7m<sup>3</sup> working house

# PANASONIC ETHEREA TEST ON SARS-COV-2

6.7m<sup>3</sup> working house – The inhibiting effect