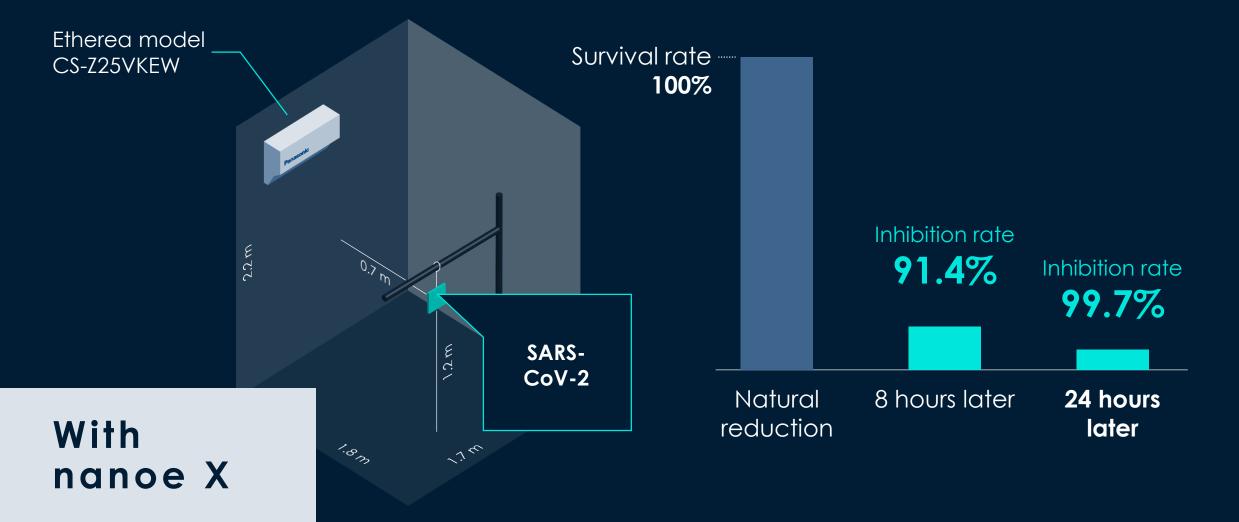

## PANASONIC ETHEREA TEST ON SARS-COV-2

6.7m<sup>3</sup> working house

# PANASONIC ETHEREA TEST ON SARS-COV-2

6.7m<sup>3</sup> working house – The inhibiting effect