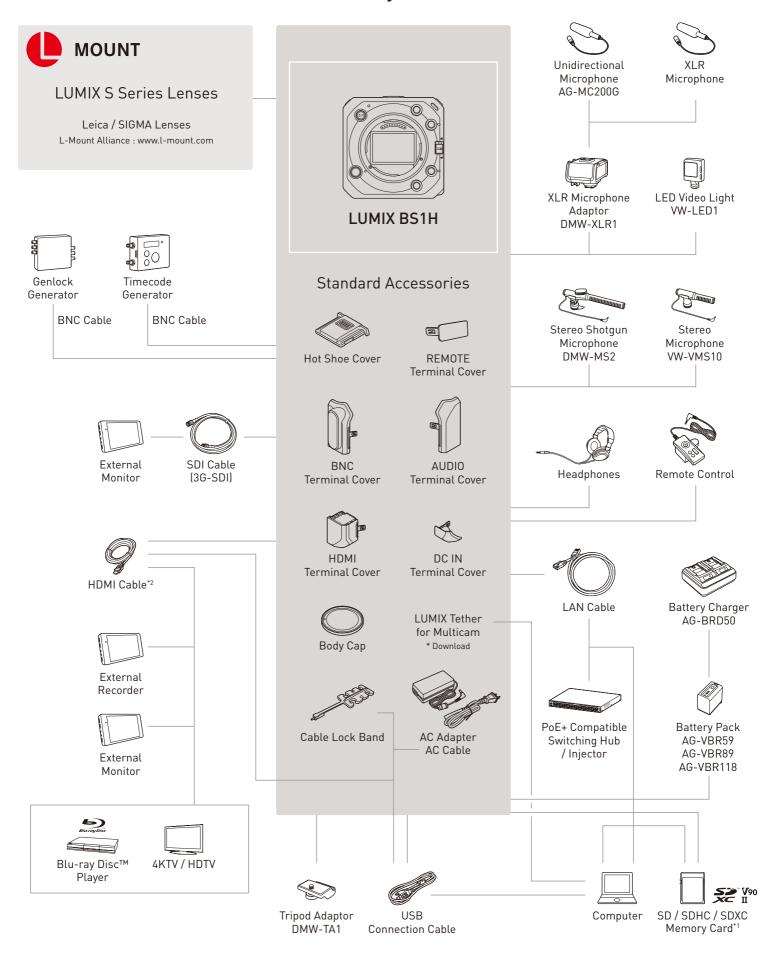

## LUMIX

## **DC-BS1H System Chart**

<sup>\*1 &</sup>quot;SDXC/SDHC Memory Card compatible with UHS Speed Class 3 [U3]" must be used when recording motion pictures with MP4 in 4K or MOV in camera. Use this SD Memory Card for All-Intra 400Mbps mode requiring Video Speed Class V60 or V90. \*2 To output motion pictures with 4K or higher, use a Premium High Speed HDMI cable (Type A - Type A plug). •The L-Mount Logo mark is a trademark or registered trademark of Leica Camera AG. • The SDXC/SDHC Memory Card can be used only if their logos are indicated on the equipment or in the operation manual. It cannot be used with equipment that supports only the SD Memory Card. •USB Type-C<sup>TM</sup> and USB-C<sup>TM</sup> are trademarks of USB Implementers Forum. • Batteries made by other companies which have been certified by Panasonic may be used with these units, but we offer no guarantee as to the quality, performance or safety of such batteries. • Exercise care when purchasing batteries. Many fake or imitation batteries have been found among those sold at unusually low prices and those which customers cannot check for themselves before purchasing. • Please confirm the latest information about batteries on the following website. http://panasonic.jp/support/global/cs/info/battery.html (English).