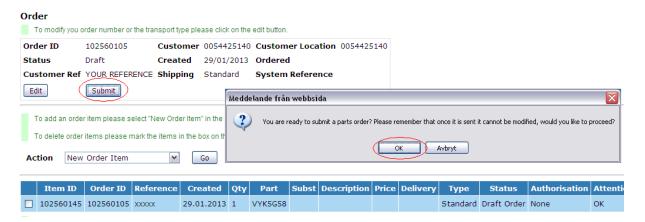

eference, then click "Create Item".

#### New Item Please enter the part number (or the first digits) in to the field "Part no." and click an the button aside Optional you can search for a combination of model and part number **Model No** ... Part no. VYK5G58 Active 💌 Cancel To add one of the displayed materials to your order please select the required quantity, fill in your item reference and click on the "Create Item" button Afterwards you will get informations about price and availabilty in the order screen Part Name Quantity Repair Type | Order Type | Standard Price | Exchange Price Reference VYK5G58 LCD UNIT ( 1 (xxxxx 728,88 SEK Create Item Please use our technical documents to identify the correct part numbers.



Version 2, 2013-08-29



## Confirm the order by clicking "Submit".









# PROBLEMS or questions regarding AVAILABILITY or DELIVERY?

Please **ALWAYS** enter all fields in the below form and Email it to: **eu.spares@eu.panasonic.com** 

| In order for us to provide a 1st class service and assist your turn around times please |
|-----------------------------------------------------------------------------------------|
| provide the following details to us (in English) on all enquiries                       |
|                                                                                         |
| Your Details                                                                            |
| Panasonic Account number:                                                               |
| Your Name: