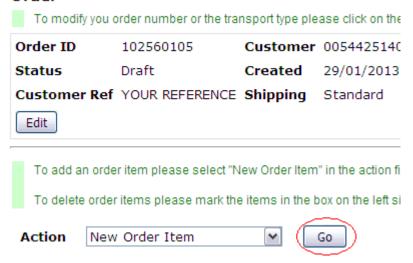

### Click "Go" to start picking order items

#### Order

Search for the part again by entering article number followed by clicking the button on the right. Choose quantity and reference, then click "Create Item".