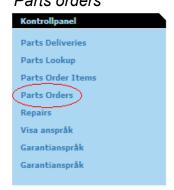

2. See if the part is available for order and the estimated delivery date

3. Order the part (Go back to first page by clicking "Control Panel" on top of the page) Click on "Parts orders"

Enter your reference and click "Go"