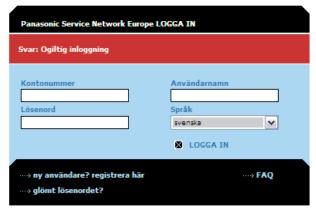

#### **ORDER SPAREPARTS ON PANANET**

 Go to <a href="https://www.panasonic-europe-service.com">https://www.panasonic-europe-service.com</a> and login using your Panasonic account number, username and password.