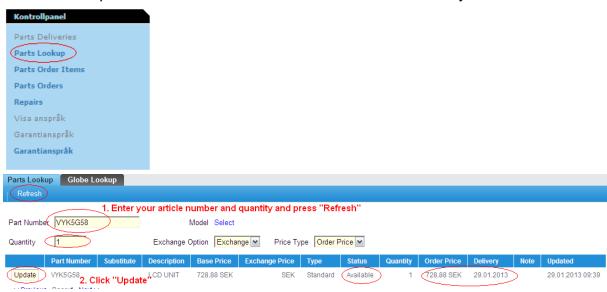

2. See if the part is available for order and the estimated delivery date

3. Order the part (Go back to first page by clicking "Control Panel" on top of the page) Click on "Parts orders"

Enter your reference and click "Go"