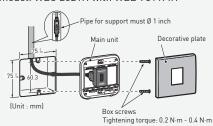

# Faster connection with your valuable devices by HDMI





Refina



### Applicable Cable

· HDMI cables : A type



## Applicable Plate

- FLATIMA SERIES
- VVIDE



## Installation Method

The below diagram are example using

#### BS-Type

model: WEG 2021H with WEB 7811MH





## Wiring Method



Note

To remain the best quality of signal.

We recommended total 6 meter with qualify HDMI cable.

Can be connected with 1 or 2 HDMI connectors for wiring.

The terms HDMI, HDMI High-Definition Multimedia Interface, and the HDMI Logo are trademarks or registered trademarks of HDMI Licensing Administrator, Inc.

## Applicable Installation Box

| Туре                                          | A-Type                                            | BS-Type                                           | Non-box                          |
|-----------------------------------------------|---------------------------------------------------|---------------------------------------------------|----------------------------------|
| Main box<br>(inside dimension)<br>(Unit : mm) | 10