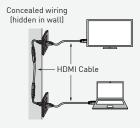

## Wiring Method

Note

To remain the best quality of signal.

We recommended total 6 meter with qualify HDMI cable.

Can be connected with 1 or 2 HDMI connectors for wiring.

The terms HDMI, HDMI High-Definition Multimedia Interface, and the HDMI Logo are trademarks or registered trademarks of HDMI Licensing Administrator, Inc.