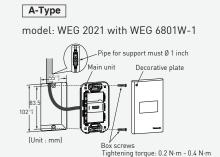

# Faster connection with your valuable devices by HDMI





Refina



### Applicable Cable

· HDMI cables : A type



## Applicable Plate

- FLATIMA SERIES
- VVIDE



## Installation Method

The below diagram are example using

#### BS-Type

model: WEG 2021H with WEB 7811MH





## Wiring Method



Note

To remain the best quality of signal.

We recommended total 6 meter with qualify HDMI cable.

Can be connected with 1 or 2 HDMI connectors for wiring.

The terms HDMI, HDMI High-Definition Multimedia Interface, and the HDMI Logo are trademarks or registered trademarks of HDMI Licensing Administrator, Inc.

## Applicable Installation Box

| Туре                                          | A-Type                                            | BS-Type                                           | Non-box                          |
|-----------------------------------------------|---------------------------------------------------|---------------------------------------------------|----------------------------------|
| Main box<br>(inside dimension)<br>(Unit : mm) | 102*