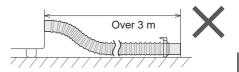

## Attach the external drain water hose

#### Connect the water supply hose

- Tighten the nut firmly.
- Do not twist, squash, modify or cut the hose.