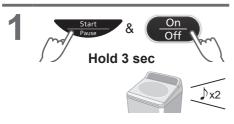

#### **Setting Auto Tub Clean**

Preventing black mould, available with all programs except "Water Save" and "Air Dry".

#### ■ Lamp indications

#### ■ To turn on/off