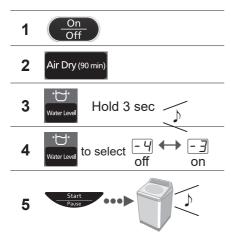

#### Air Dry (90 min)

The air blown from the tub rotation removes water from clothes.

 Dryable clothes: Synthetic fibre (Max. 2.0 kg)

#### NOTE ]

- Clothes may not be sufficiently dried (depends on amount and type of clothes, and the temperature).
- This function does not use a heater.
   Clothes may be cold and half dry.

4

5

- ■After pressing "Start"
- To change each operation (while washing).

- To check or change the water level (while washing).

  Water Level
- You cannot change the program.