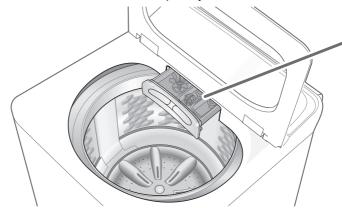

4

5

- ■After pressing "Start"
- To change each operation (while washing).

- To check or change the water level (while washing).

  Water Level
- You cannot change the program.