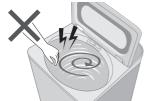

## May cause injury.

Do not climb or put objects on the appliance.

 If the lid is broken, immediately stop using.

Be careful of your hands and feet.