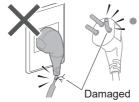

# Do not touch it with wet hands.

Do not hold or pull on the cord.

Fully insert it.

Do not use.

If the power cord is damaged, it must be replaced by the manufacturer, its service agent or similarly qualified persons in order to avoid a hazard.

Do not use.

In case of failure or damaged power cord, stop use and ask the service centre.

Securely insert the ground prong. Call your local dealer for a new socket.

Use a socket appropriate for this appliance.