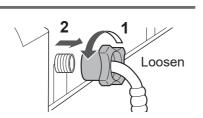

#### Connect the water supply hose

- Tighten the nut firmly.
- Do not twist, squash, modify or cut the hose.

## ■ Screw type