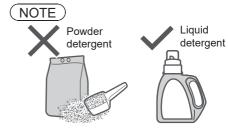

# Detergent / Softener / Bleach

- Follow the instructions on each package.
- For cleaning (P. 21)
- Close detergent and softener drawer completely before use.

#### Detergent

- Do not pour detergent directly into the tub.
- The level of foaming depends on the load size, soil, detergent, and water hardness.