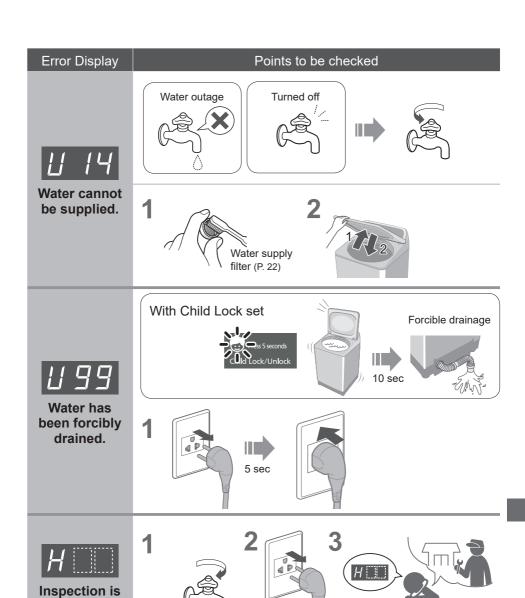

ly

filter

## Tub

#### Once a week <Air Dry>



#### Once a month <Tub Hygiene>

1















# Installation



# Make sure to ask a service person for installation.



- Do not install by yourself.
- Follow this installation method.

  If you do not, Panasonic will not be liable for any accident or damage.



## Attach the bottom cover





## Attach the external drain water hose











# Installation (continued)

#### Connect the water supply hose





- Tighten the nut firmly.
- Do not twist, squash, modify or cut the hose.

## ■ Screw type



#### ■ Joint type







## Connect the power plug and grounding





## Check that the washing machine is level



#### ■ If the bubble is out of the mark

Loosen



Adjust



Tighten



## Trial operation







# **Error Display**





required.

# **Troubleshooting**

|           | Symptoms                                                                                                       | Points to be checked                                                                                                                         |
|-----------|----------------------------------------------------------------------------------------------------------------|----------------------------------------------------------------------------------------------------------------------------------------------|
|           | Indication increases or does not decrease.                                                                     | Time indication is approximate. Remaining time is corrected during operation.