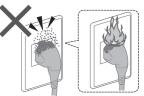

## May cause fire or electric shock.

# Do not touch it with wet hands.

Do not hold or pull on the cord.

Fully insert it.

Do not use.

If the power cord is damaged, it must be replaced by the manufacturer, its service agent or similarly qualified persons in order to avoid a hazard.

Do not use.

In case of failure or damaged power cord, stop use and ask the service centre.

Securely insert the ground prong. Call your local dealer for a new socket.

Use a socket appropriate for this appliance.

 The plug shape, socket shape and rating requirement varies with the region. Accumulated dust may cause fire.

Wipe the power plug periodically.

Keep away from flammable materials.