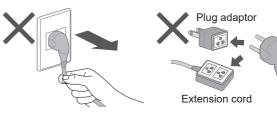

# Do not touch it with wet hands.

Do not hold or pull on the cord.

Fully insert it.

Do not use.

If the power cord is damaged, it must be replaced by the manufacturer, its service agent or similarly qualified persons in order to avoid a hazard.

Do not use.

In case of failure or damaged power cord, stop use and ask the service centre.

Securely insert the ground prong. Call your local dealer for a new socket.

Use a socket appropriate for this appliance.