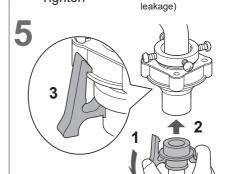

#### Connect the water supply hose

- Tighten the nut firmly.
- Do not twist, squash, modify or cut the hose.

## ■ Screw type

#### ■ Joint type