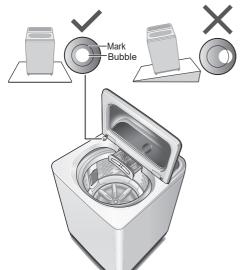

## Check that the washing machine is level

#### ■ If the bubble is out of the mark

Loosen

Adjust

Tighten