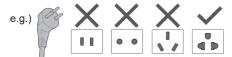

Do not use.

In case of failure or damaged power cord, stop use and ask the service centre.

Securely insert the ground prong. Call your local dealer for a new socket.

Use a socket appropriate for this appliance.

 The plug shape, socket shape and rating requirement varies with the region. Accumulated dust may cause fire.

Wipe the power plug periodically.

Keep away from flammable materials.