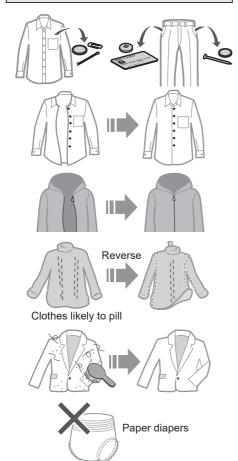

#### Laundry preparation and check

#### Pre-laundry check

## To prevent colour staining

#### Use laundry nets for delicates

#### For "Stain Master" (P. 16)

Pretreatments for heavily stains

Observe the clothes' care labels