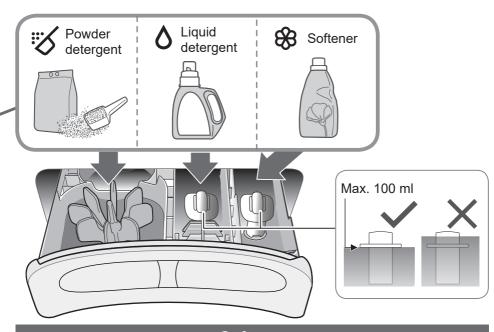

# Detergent / Softener / Bleach

- Follow the instructions on each package.
- For cleaning (P. 21)
- Close detergent and softener drawer completely before use.

#### Detergent

- Do not pour detergent directly into the tub.
- The level of foaming depends on the load size, soil, detergent, and water hardness.

#### Bleach

Whiten bleach (chlorine bleach)

 To use bleach, put bleach in the powder detergent case (if bleach is in powder form) or liquid detergent case (if it is liquid bleach).

## Softener

To put softener while the machine is operating:

Do not use separated or solidified softeners

 Softener cannot be used with the "Water Save" program.