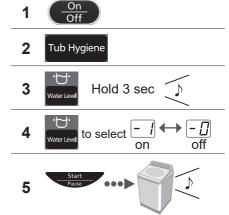

#### **Setting Auto Tub Clean**

Preventing black mould, available with all programs except "Water Save" and "Air Dry".

#### ■ Lamp indications

#### ■ To turn on/off