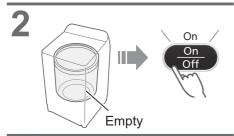

#### Bleach

Whiten bleach (chlorine bleach)

 To use bleach, put bleach in the powder detergent case (if bleach is in powder form) or liquid detergent case (if it is liquid bleach).