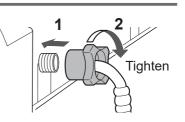

#### Connect the water supply hose

- Tighten the nut firmly.
- Do not twist, squash, modify or cut the hose.

#### ■ Joint type