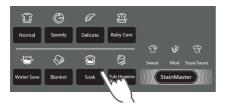

# **Washing Options**

#### Preset

Set how many hours later to finish operation.

turn off.

| Normal           | 2 - 24 |
|------------------|--------|
| Speedy           | 1 - 24 |
| Delicate         | -      |
| Baby Care        | 2 - 24 |
| Water Save       | 2 - 24 |
| Blanket          | -      |
| Soak             | 3 - 24 |
| StainMaster      | 2 - 24 |
| Air Dry (90 min) | -      |
| Tub Hygiene      | -      |

#### **Stain Master**

Preparation: (P. 7)

For NA-FD13XR1

NOTE)

Max. 5.0 kg

- Max. water amount: 65 L
- You cannot change the wash process setting of this program.