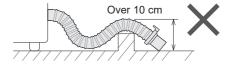

## Attach the external drain water hose

#### Connect the water supply hose

- Tighten the nut firmly.
- Do not twist, squash, modify or cut the hose.