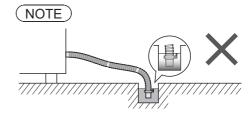

## Attach the external drain water hose

#### Connect the water supply hose

- Tighten the nut firmly.
- Do not twist, squash, modify or cut the hose.