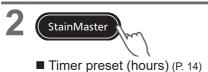

#### Preset

Set how many hours later to finish operation.

turn off.

| Normal           | 2 - 24 |
|------------------|--------|
| Speedy           | 1 - 24 |
| Delicate         | -      |
| Baby Care        | 2 - 24 |
| Water Save       | 2 - 24 |
| Blanket          | -      |
| Soak             | 3 - 24 |
| StainMaster      | 2 - 24 |
| Air Dry (90 min) | -      |
| Tub Hygiene      | -      |