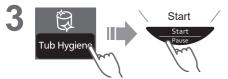

\* Top: NA-FD13XR1 • NA-FD13AR1 / Middle: NA-FD12XR1 / Bottom: NA-FD11AR1

|             | Program                           | Purpose                                             | Max.<br>capacity *<br>(kg) |
|-------------|-----------------------------------|-----------------------------------------------------|----------------------------|
| Wash        | <b>Soak</b> (P. 9)                | • For heavy soil Presoaking to wash                 | 13.5<br>12.5<br>11.5       |
|             | StainMaster (P. 16)  Light  Sweat | • For the following stains                          | _                          |
|             | Mud                               |                                                     | 5.0                        |
|             | Soya/Sauce                        |                                                     |                            |
| Dry         | ⇔ Air Dry (90 min)                | <ul><li>Drying synthetic fibre clothes</li></ul>    | 2.0                        |
| Maintenance | (P. 17)                           | Tub drying                                          |                            |
|             | Tub Hygiene (P. 23)               | Tub cleaning     Removing black mould     and smell | _                          |

#### Preset

Set how many hours later to finish operation.

turn off.

| Normal           | 2 - 24 |
|------------------|--------|
| Speedy           | 1 - 24 |
| Delicate         | -      |
| Baby Care        | 2 - 24 |
| Water Save       | 2 - 24 |
| Blanket          | -      |
| Soak             | 3 - 24 |
| StainMaster      | 2 - 24 |
| Air Dry (90 min) | -      |
| Tub Hygiene      | -      |