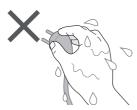

# Do not touch it with wet hands.

Do not hold or pull on the cord.

Fully insert it.

Do not use.

If the power cord is damaged, it must be replaced by the manufacturer, its service agent or similarly qualified persons in order to avoid a hazard.