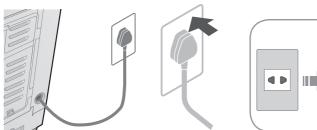

in unit, lid





# Maintenance (continued)

## Water supply filter

#### If water does not flow smoothly













Off





\_

Start



Approx. 40 sec





Water supply

filter

## Tub

#### Once a week <Air Dry>



#### Once a month <Tub Hygiene>

1















# Installation



# Make sure to ask a service person for installation.



- Do not install by yourself.
- Follow this installation method.

  If you do not, Panasonic will not be liable for any accident or damage.



## Attach the bottom cover





## Attach the external drain water hose











# Installation (continued)

#### Connect the water supply hose





- Tighten the nut firmly.
- Do not twist, squash, modify or cut the hose.

## ■ Screw type



#### ■ Joint type







## Connect the power plug and grounding





## Check that the washing machine is level



#### ■ If the bubble is out of the mark

Loosen



Adjust



Tighten



## Trial operation







# **Error Display**





required.

# **Troubleshooting**

|           | Symptoms                                                                                                       | Points to be checked                                                                                                                         |
|-----------|----------------------------------------------------------------------------------------------------------------|----------------------------------------------------------------------------------------------------------------------------------------------|
|           | Indication increases or does not decrea