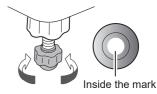

#### Connect the water supply hose

- Tighten the nut firmly.
- Do not twist, squash, modify or cut the hose.

#### ■ Joint type