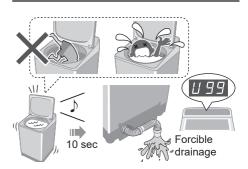

# **Error Display**

required.

<sup>\*1</sup> Total time is approximate (When the standard water supply rate is 15 L / min and the water temperature is 28 °C).

• "Refill": to fill the tub with water and rinse while supplying water.

<sup>\*2</sup> Remaining time of 99 minutes or less will be displayed. —→ 99