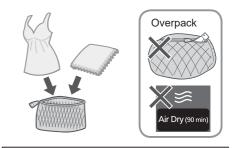

#### Air Dry (90 min)

The air blown from the tub rotation removes water from clothes.

 Dryable clothes: Synthetic fibre (Max. 2.0 kg)

#### NOTE ]

- Clothes may not be sufficiently dried (depends on amount and type of clothes, and the temperature).
- This function does not use a heater.
   Clothes may be cold and half dry.