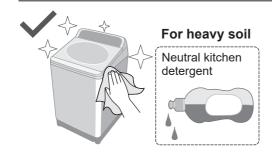

| <b>54</b> (Soak 29) | 2                              | 7             |
|              | Tub Hygiene | 150 *2                            | 65 (Soak 62)        | 2                              | 30            |

<sup>\*1</sup> Total time is approximate (When the standard water supply rate is 15 L / min and the water temperature is 28 °C).

• "Refill": to fill the tub with water and rinse while supplying water.



<sup>\*2</sup> Remaining time of 99 minutes or less will be displayed. —→ 99

# **Maintenance**

# Lint filter After each operation Water 3 Click NOTE) If it is difficult to remove If the filter is broken Without the filter the filter (P. 18) Local dealer

## **Detergent and softener drawer**

#### If stained with detergent or softener



## Main unit, lid





# Maintenance (continued)

## Water supply filter

#### If water does not flow smoothly













Off





\_

Start



Approx. 40 sec





Water supply

filter

## Tub

#### Once a week <Air Dry>



#### Once a month <Tub Hygiene>

1















# Installation



# Make sure to ask a service person for installation.



- Do not install by yourself.
- Follow this installation method.

  If you do not, Panasonic will not be liable for any accident or damage.



## Attach the bottom cover





## Attach the external drain water hose











# Installation (continued)

#### Connect the water supply hose





- Tighten the nut firmly.
- Do not twist, squash, modify or cut the hose.

## ■ Screw type



#### ■ Joint type







## Connect the power plug and grounding





## Check t