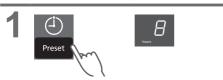

#### Preset

Set how many hours later to finish operation.

turn off.

| Normal           | 2 - 24 |
|------------------|--------|
| Speedy           | 1 - 24 |
| Delicate         | -      |
| Baby Care        | 2 - 24 |
| Water Save       | 2 - 24 |
| Blanket          | -      |
| Soak             | 3 - 24 |
| StainMaster      | 2 - 24 |
| Air Dry (90 min) | -      |
| Tub Hygiene      | -      |

#### ■ To confirm

■ To cancel or change