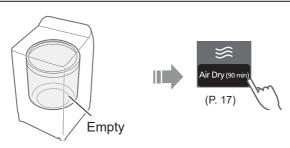

#### Air Dry (90 min)

The air blown from the tub rotation removes water from clothes.

 Dryable clothes: Synthetic fibre (Max. 2.0 kg)

#### NOTE ]

- Clothes may not be sufficiently dried (depends on amount and type of clothes, and the temperature).
- This function does not use a heater.
   Clothes may be cold and half dry.