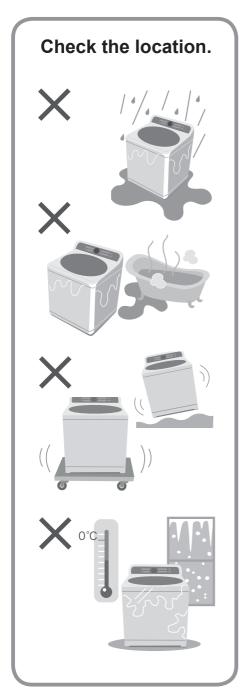

# Installation

# Make sure to ask a service person for installation.

- Do not install by yourself.
- Follow this installation method.

  If you do not, Panasonic will not be liable for any accident or damage.

## Check that the washing machine is level

#### ■ If the bubble is out of the mark

Loosen

Adjust

Tighten