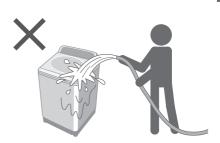

## May cause water leakage.

#### Turn off the water faucet. Use new hose-sets.

New hose-sets supplied with the appliance are to be used and old hose-sets should not be reused.

■ For maximum dry cloth and tap water pressure, see Page 32.