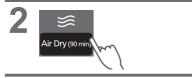

#### Air Dry (90 min)

The air blown from the tub rotation removes water from clothes.

 Dryable clothes: Synthetic fibre (Max. 2.0 kg)

#### NOTE ]

- Clothes may not be sufficiently dried (depends on amount and type of clothes, and the temperature).
- This function does not use a heater.
   Clothes may be cold and half dry.