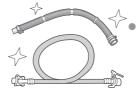

#### Turn off the water faucet. Use new hose-sets.

New hose-sets supplied with the appliance are to be used and old hose-sets should not be reused.

■ For maximum dry cloth and tap water pressure, see Page 32.