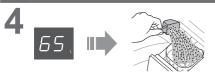

#### **Stain Master**

Preparation: (P. 7)

For NA-FD13XR1

NOTE)

Max. 5.0 kg

- Max. water amount: 65 L
- You cannot change the wash process setting of this program.