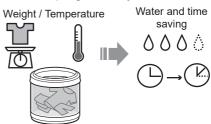

#### NA-FD13XR1 / NA-FD12XR1 ECONAVI

"Normal" program only

#### ■ Lamp indications

#### ■ To turn on/off

- \* Test conditions:
  - "Normal" program
  - Comparison between ECONAVI-enabled operation (amount of laundry: 2.0 kg, water temperature: above 35 °C) and ECONAVIdisabled operation (amount of laundry: 13.5 or 12.5 kg (rated capacity), water temperature: below 15 °C)
  - Test was conducted based on IEC60456 except for water temperature.