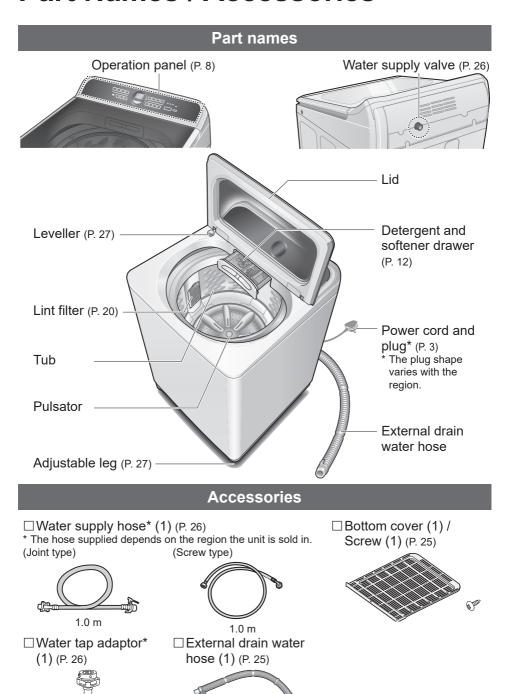

nd old hose-sets should not be reused.

■ For maximum dry cloth and tap water pressure, see Page 32.

## May cause failure.

#### Keep away from heat and direct sunlight.



#### Do not wash waterproof items.



#### Do not obstruct.



Do not obstruct the openings of the bottom face with carpet, etc.

#### Do not use hot water.



#### For Machine-washable items only.

- This appliance is intended to be used in household. This appliance is not intended to be used in applications such as:
  - Staff kitchen areas in shops, offices and other working environments;
  - farm houses:
  - by clients in hotels, motels and other residential type environments:
  - bed and breakfast type environments;
  - areas for communal use in blocks of flats or in launderettes.

## **Part Names / Accessories**



\* For Joint type only

# **Before Washing**

#### Laundry preparation and check

#### Pre-laundry check



## To prevent colour staining



#### Use laundry nets for delicates



#### For "Stain Master" (P. 16)

Pretreatments for heavily stains



Observe the clothes' care labels



# **Operation Panel**



#### NOTE)

- In case of a power failure.
   Operation will resume from where it stopped when the power recovers.
- If you do not press within 10 minutes after power-on.
   Auto power off.
- The wash process setting of the "Stain Master" and "Soak" programs cannot be changed.

# Washing

1





2







3

Measures the amount of laundry.



10 sec •••▶





5 sec



20 sec

4



5



- ■After pressing "Start"
- To change each operation (while washing).



- To check or change the wat