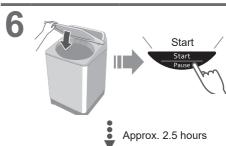

4

5

- ■After pressing "Start"
- To change each operation (while washing).

- To check or change the water level (while washing).

  Water Level
- You cannot change the program.