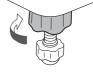

#### Connect the water supply hose

- Tighten the nut firmly.
- Do not twist, squash, modify or cut the hose.

## ■ Screw type