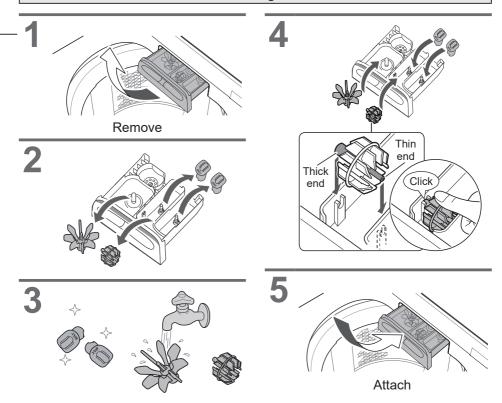

# Lint filter After each operation Water 3 Click NOTE) If it is difficult to remove If the filter is broken Without the filter the filter (P. 18) Local dealer

## **Detergent and softener drawer**

#### If stained with detergent or softener

## Main unit, lid