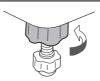

## Check that the washing machine is level

#### ■ If the bubble is out of the mark

Loosen

Adjust

Tighten