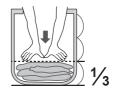

- 24 |
| Water Save       | 2 - 24 |
| Blanket          | -      |
| Soak             | 3 - 24 |
| StainMaster      | 2 - 24 |
| Air Dry (90 min) | -      |
| Tub Hygiene      | -      |

#### ■ To confirm



■ To cancel or change



## Wash / Rinse / Spin









#### NOTE)

Not available for "Tangle Care".



#### **Delicate**

| 65 L | 4.2 kg |
|------|--------|
| 55 L | 3.0 kg |

#### NOTE



#### ■ After operation ends



#### **Blanket**

Max. water amount \*

4.2 kg
• 100 % synthetic fibre
• 100 % cotton

\* NA-FD13XR1•NA-FD13AR1: 79 L / NA-FD12XR1: 77 L / NA-FD11AR1: 75 L







#### NOTE

 The water amount indication shows the maximum and cannot be changed.

# Washing Options (continued)

#### **Stain Master**

Preparation: (P. 7)

For NA-FD13XR1













NOTE)

Max. 5.0 kg



- Max. water amount: 65 L
- You cannot change the wash process setting of this program.

#### Air Dry (90 min)

The air blown from the tub rotation removes water from clothes.

 Dryable clothes: Synthetic fibre (Max. 2.0 kg)







#### NOTE ]

- Clothes may not be sufficiently dried (depends on amount and type of clothes, and the temperature).
- This function does not use a heater.
   Clothes may be cold and half dry.

#### NA-FD13XR1 / NA-FD12XR1 ECONAVI

"Normal" program only



#### ■ Lamp indications



#### ■ To turn on/off



- \* Test conditions:
  - "Normal" program
  - Comparison between ECONAVI-enabled operation (amount of laundry: 2.0 kg, water temperature: above 35 °C) and ECONAVIdisabled operation (amount of laundry: 13.5 or 12.5 kg (rated capacity), water temperature: belo