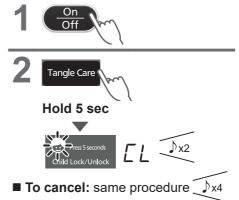

### **Setting Child Lock**

\* This function does not lock the lid and button operations.