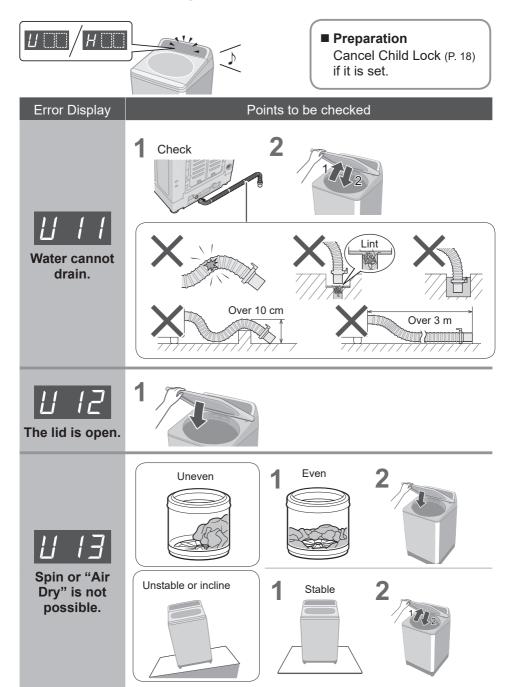

pply

filter

## Tub

#### Once a week <Air Dry>



#### Once a month <Tub Hygiene>

1















# Installation



# Make sure to ask a service person for installation.



- Do not install by yourself.
- Follow this installation method.

  If you do not, Panasonic will not be liable for any accident or damage.



## Attach the bottom cover





## Attach the external drain water hose











# Installation (continued)

#### Connect the water supply hose





- Tighten the nut firmly.
- Do not twist, squash, modify or cut the hose.

## ■ Screw type



#### ■ Joint type







## Connect the power plug and grounding





## Check that the washing machine is level



#### ■ If the bubble is out of the mark

Loosen



Adjust



Tighten



## Trial operation







# **Error Display**





required.

# **Troubleshooting**

|           | Symptoms                                                                                                       | Points to be checked                                                                                                                         |
|-----------|----------------------------------------------------------------------------------------------------------------|----------------------------------------------------------------------------------------------------------------------------------------------|
|           | Indication increases or does not decrease.                                                                     | Time indication is approximate. Remaining time is corrected during operation.