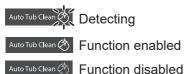

#### **Setting Auto Tub Clean**

Preventing black mould, available with all programs except "Water Save" and "Air Dry".

#### ■ Lamp indications

#### ■ To turn on/off