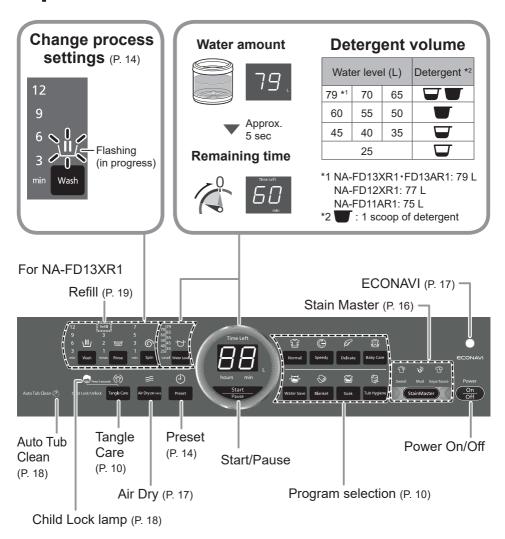

# **Operation Panel**

#### NOTE)

- In case of a power failure.
   Operation will resume from where it stopped when the power recovers.
- If you do not press within 10 minutes after power-on.
   Auto power off.
- The wash process setting of the "Stain Master" and "Soak" programs cannot be changed.

# Washing

1

2

3

Measures the amount of laundry.

10 sec •••▶

5 sec

20 sec

4

5

- ■After pressing "Start"
- To change each operation (while washing).

- To check or change the water level (while washing).

  Water Level
- You cannot change the program.