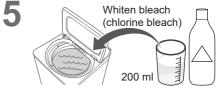

sup> Total time is approximate (When the standard water supply rate is 15 L / min and the water temperature is 28 °C).

• "Refill": to fill the tub with water and rinse while supplying water.



<sup>\*2</sup> Remaining time of 99 minutes or less will be displayed. —→ 99

# **Maintenance**

# Lint filter After each operation Water 3 Click NOTE) If it is difficult to remove If the filter is broken Without the filter the filter (P. 18) Local dealer

## **Detergent and softener drawer**

#### If stained with detergent or softener



## Main unit, lid





# Maintenance (continued)

## Water supply filter

#### If water does not flow smoothly













Off





\_

Start



Approx. 40 sec





Water supply

filter

## Tub

#### Once a week <Air Dry>



#### Once a month <Tub Hygiene>

1















# Installation



# Make sure to ask a service person for installation.



- Do not install by yourself.
- Follow this installation method.

  If you do not, Panasonic will not be liable for any accident or damage.



## Attach the bottom cover





## Attach the external drain water hose











# Installation (continued)

#### Connect the water supply hose





- Tighten the nut firmly.
- Do not twist, squash, modify or cut the hose.

## ■ Screw type



#### ■ Joint type







## Connect the power plug and grounding





## Check that the washing machine is level



#### ■ If the bubble is out of the mark

Loosen



Adjust



Tighten



## Trial operation







# **Error Display**





required.

# **Troubleshooting**

|           | Symptoms