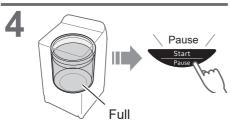

4

5

- ■After pressing "Start"
- To change each operation (while washing).

- To check or change the water level (while washing).

  Water Level
- You cannot change the program.