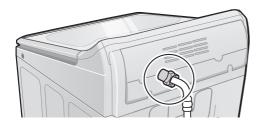

## Attach the external drain water hose

# Installation (continued)

#### Connect the water supply hose

- Tighten the nut firmly.
- Do not twist, squash, modify or cut the hose.