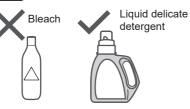

# Detergent / Softener / Bleach

- Follow the instructions on each package.
- For cleaning (P. 21)
- Close detergent and softener drawer completely before use.

#### Detergent

- Do not pour detergent directly into the tub.
- The level of foaming depends on the load size, soil, detergent, and water hardness.

#### Bleach

Whiten bleach (chlorine bleach)

 To use bleach, put bleach in the powder detergent case (if bleach is in powder form) or liquid detergent case (if it is liquid bleach).

## Softener

To put softener while the machine is operating:

Do not use separated or solidified softeners

 Softener cannot be used with the "Water Save" program.