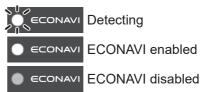

#### NA-FD13XR1 / NA-FD12XR1 ECONAVI

"Normal" program only

#### ■ Lamp indications

#### ■ To turn on/off

- \* Test conditions:
  - "Normal" program
  - Comparison between ECONAVI-enabled operation (amount of laundry: 2.0 kg, water temperature: above 35 °C) and ECONAVIdisabled operation (amount of laundry: 13.5 or 12.5 kg (rated capacity), water temperature: below 15 °C)
  - Test was conducted based on IEC60456 except for water temperature.