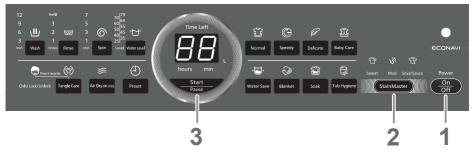

# **Operation Panel**

#### NOTE)

- In case of a power failure.
   Operation will resume from where it stopped when the power recovers.
- If you do not press within 10 minutes after power-on.
   Auto power off.
- The wash process setting of the "Stain Master" and "Soak" programs cannot be changed.