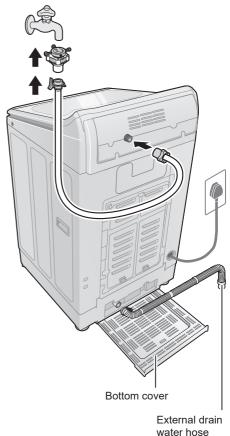

# Installation

# Make sure to ask a service person for installation.

- Do not install by yourself.
- Follow this installation method.

  If you do not, Panasonic will not be liable for any accident or damage.

## Attach the bottom cover

## Attach the external drain water hose

#### Connect the water supply hose

- Tighten the nut firmly.
- Do not twist, squash, modify or cut the hose.

## Connect the power plug and grounding

## Check that the washing machine is level