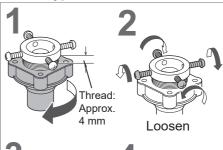

#### Connect the water supply hose

- Tighten the nut firmly.
- Do not twist, squash, modify or cut the hose.

#### ■ Joint type