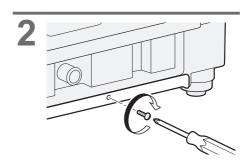

ayed. —→ 99

# **Maintenance**

# Lint filter After each operation Water 3 Click NOTE) If it is difficult to remove If the filter is broken Without the filter the filter (P. 18) Local dealer

## **Detergent and softener drawer**

#### If stained with detergent or softener



## Main unit, lid





# Maintenance (continued)

## Water supply filter

#### If water does not flow smoothly













Off





\_

Start



Approx. 40 sec





Water supply

filter

## Tub

#### Once a week <Air Dry>



#### Once a month <Tub Hygiene>

1















# Installation



# Make sure to ask a service person for installation.



- Do not install by yourself.
- Follow this installation method.

  If you do not, Panasonic will not be liable for any accident or damage.



## Attach the bottom cover





## Attach the external drain water hose











# Installation (continued)

#### Connect the water supply hose





- Tighten the nut firmly.
- Do not twist, squash, modify or cut the hose.

## ■ Screw type



#### ■ Joint type







## Connect the power plug and grounding





## Check that the washing machine is level



#### ■ If the bubble is out of the mark

Loosen



Adjust



Tighten



## Trial operation







# **Error Display**





required.

# **Troubleshooting**

|           | Symptoms                                                                                                       | Points to be checked                                                                                                                         |
|-----------|-----------------------------