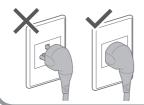

Do not use.

In case of failure or damaged power cord, stop use and ask the service centre.

Securely insert the ground prong. Call your local dealer for a new socket.

Use a socket appropriate for this appliance.