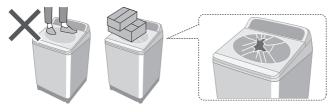

## May cause injury.

Do not climb or put objects on the appliance.

 If the lid is broken, immediately stop using.

Be careful of your hands and feet.