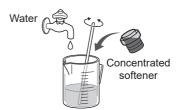

# Detergent / Softener / Bleach

- Follow the instructions on each package.
- For cleaning (P. 21)
- Close detergent and softener drawer completely before use.

## Softener

To put softener while the machine is operating:

Do not use separated or solidified softeners

 Softener cannot be used with the "Water Save" program.