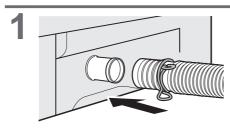

#### Connect the water supply hose

- Tighten the nut firmly.
- Do not twist, squash, modify or cut the hose.

## ■ Screw type

#### ■ Joint type