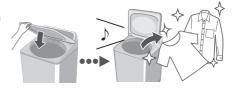

# Detergent / Softener / Bleach

- Follow the instructions on each package.
- For cleaning (P. 21)
- Close detergent and softener drawer completely before use.

#### Detergent

- Do not pour detergent directly into the tub.
- The level of foaming depends on the load size, soil, detergent, and water hardness.