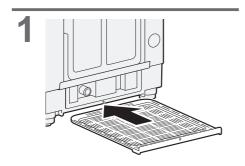

played. —→ 99

# **Maintenance**

# Lint filter After each operation Water 3 Click NOTE) If it is difficult to remove If the filter is broken Without the filter the filter (P. 18) Local dealer

## **Detergent and softener drawer**

#### If stained with detergent or softener



## Main unit, lid





# Maintenance (continued)

## Water supply filter

#### If water does not flow smoothly













Off





\_

Start



Approx. 40 sec





Water supply

filter

## Tub

#### Once a week <Air Dry>



#### Once a month <Tub Hygiene>

1















# Installation



# Make sure to ask a service person for installation.



- Do not install by yourself.
- Follow this installation method.

  If you do not, Panasonic will not be liable for any accident or damage.



## Attach the bottom cover





## Attach the external drain water hose











# Installation (continued)

#### Connect the water supply hose





- Tighten the nut firmly.
- Do not twist, squash, modify or cut the hose.

## ■ Screw type



#### ■ Joint type







## Connect the power plug and grounding





## Check that the washing machine is level



#### ■ If the bubble is out of the mark

Loosen



Adjust



Tighten



## Trial operation







# **Error Display**





required.

# **Troubleshooting**

|           | Symptoms                                                                                                       | Points to be checked                                                                                                                         |
|-----------|---------------------------