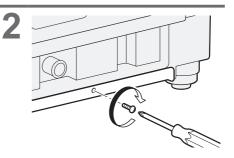

| Tub Hygiene | 145 *2                            | 65 (Soak 62)  | 2                              | 30            |

\*1 Total time is approximate (When the standard water supply rate is 15 L / min and the water temperature is 28 °C).

- \*2 Remaining time of 99 minutes or less will be displayed. ---+99
- "Refill": to fill the tub with water and rinse while supplying water.



### Maintenance

### Lint filter

#### After each operation









### Maintenance (continued)

#### Water supply filter

#### If water does not flow smoothly





# Installation



# Make sure to ask a service person for installation.



Do not install by yourself.

Follow this installation method. If you do not, Panasonic will not be liable for any accident or damage.



### Attach the bottom cover





#### Attach the external drain water hose









### Installation (continued)



#### Connect the power plug and grounding



### Check that the washing machine is level



# **Error Display**





# Troubleshooting





### Troubleshooting (continued)



### **Specifications**

| Model No.                       | NA-FD10X1                                                                                 |       | NA-FD95X1   | NA-FD8      | 5X1   |
|---------------------------------|-------------------------------------------------------------------------------------------|-------|-------------|-------------|-------|
| Rated voltage                   | 220 - 240 V                                                                               | 230 V | 220 - 240 V | 220 - 240 V | 230 V |