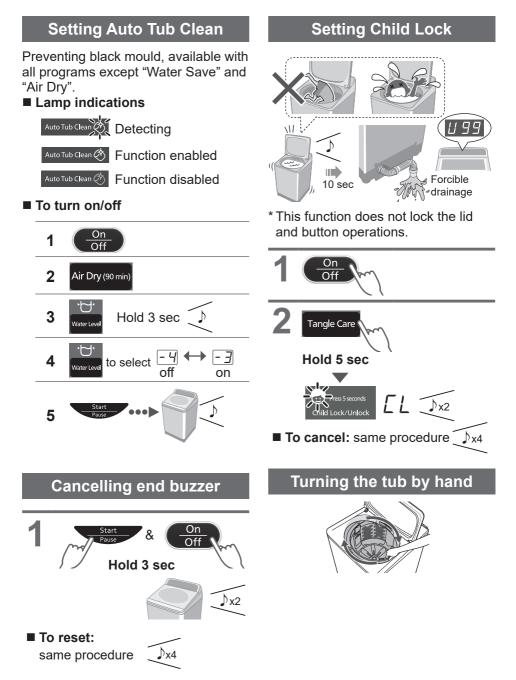

### **Operation Panel**

Child Lock lamp (P. 18)

#### NOTE

- In case of a power failure.
   Poperation will resume from where it stopped when the power recovers.
- If you do not press within 10 minutes after power-on.
   Auto power off.
- The wash process setting of the "Stain Master" and "Soak" programs cannot be changed.