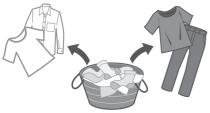

#### Use laundry nets for delicates

For "Stain Master" (P. 16)

Pretreatments for heavily stains

Observe the clothes' care labels