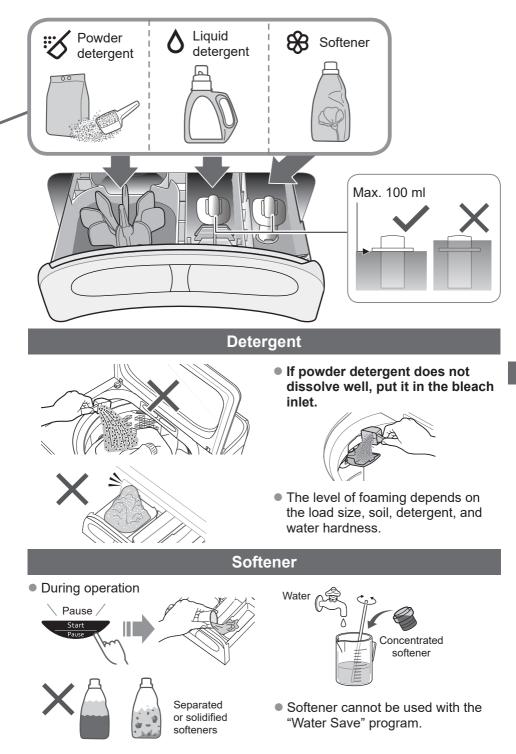

# **Detergent / Softener / Bleach**

- Follow the instructions on each package.
- For cleaning (P. 21)
- Close detergent and softener drawer completely before use.

### May cause failure.

 Keep away from heat and direct sunlight.
 Do not wash waterproof items.

 Image: Struct struct the openings of th

Do not obstruct the openings of the bottom face with carpet, etc.