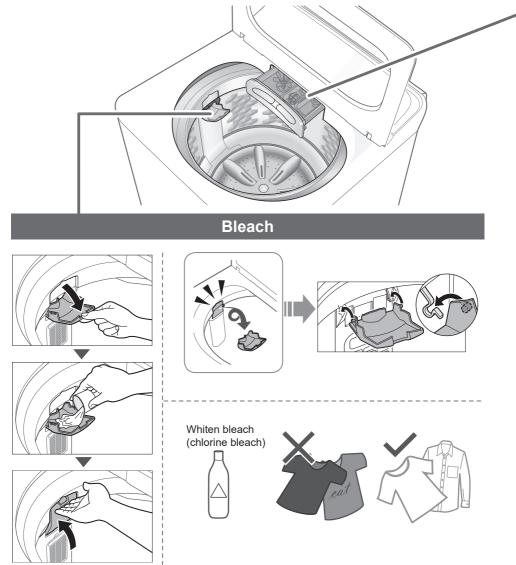

# **Detergent / Softener / Bleach**

- Follow the instructions on each package.
- For cleaning (P. 21)
- Close detergent and softener drawer completely before use.

### May cause failure.

 Keep away from heat and direct sunlight.
 Do not wash waterproof items.

 Image: Struct struct the openings of th

Do not obstruct the openings of the bottom face with carpet, etc.