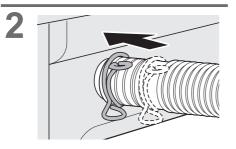

| 65 (Soak 62)  | 2                              | 30            |

\*1 Total time is approximate (When the standard water supply rate is 15 L / min and the water temperature is 28 °C).

- \*2 Remaining time of 99 minutes or less will be displayed. ---+99
- "Refill": to fill the tub with water and rinse while supplying water.



### Maintenance

### Lint filter

#### After each operation









### Maintenance (continued)

#### Water supply filter

#### If water does not flow smoothly





# Installation



# Make sure to ask a service person for installation.



Do not install by yourself.

Follow this installation method. If you do not, Panasonic will not be liable for any accident or damage.



### Attach the bottom cover





#### Attach the external drain water hose









### Installation (continued)



#### Connect the power plug and grounding



### Check that the washing machine is level



# **Error Display**





# Troubleshooting





### Troubleshooting (continued)



### **Specifications**

| Model No.                       | NA-FD10X1                                                                                 |       | NA-FD95X1   | NA-FD8      | 5X1   |
|---------------------------------|-------------------------------------------------------------------------------------------|-------|-------------|-------------|-------|
| Rated voltage                   | 220 - 240 V                                                                               | 230 V | 220 - 240 V | 220 - 240 V | 230 V |
| Rated frequency                 | 50 Hz