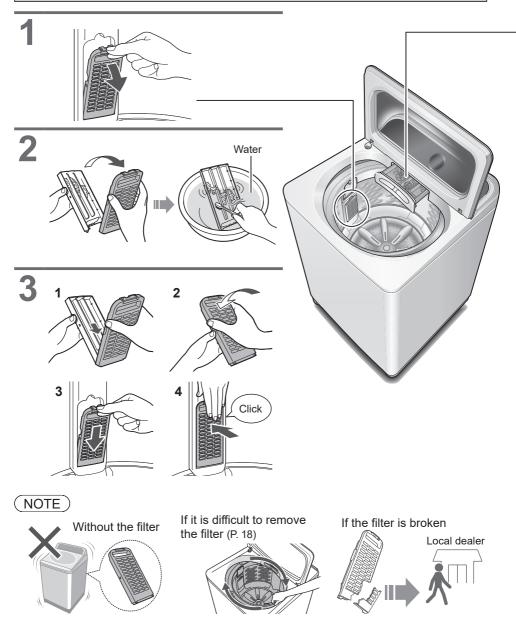

### Lint filter

#### After each operation

### Maintenance (continued)

#### Water supply filter

#### If water does not flow smoothly