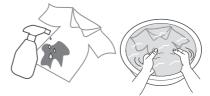

# **Detergent / Softener / Bleach**

- Follow the instructions on each package.
- For cleaning (P. 21)
- Close detergent and softener drawer completely before use.