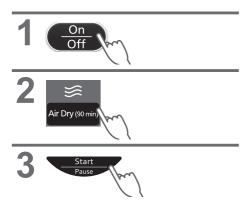

#### Air Dry (90 min)

The air blown from the tub rotation removes water from clothes.

 Dryable clothes: Synthetic fibre (Max. 2.0 kg)

#### NOTE

- Clothes may not be sufficiently dried (depends on amount and type of clothes, and the temperature).
- This function does not use a heater. Clothes may be cold and half dry.