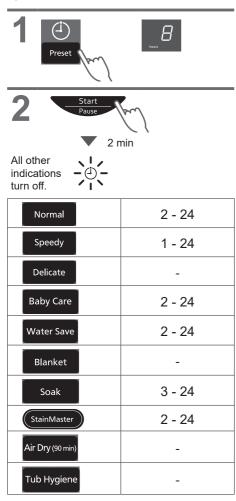

#### NOTE

- In case of a power failure.
   Poperation will resume from where it stopped when the power recovers.
- If you do not press within 10 minutes after power-on.
   Auto power off.
- The wash process setting of the "Stain Master" and "Soak" programs cannot be changed.

#### Preset

Set how many hours later to finish operation.

#### ■ To confirm

To cancel or change