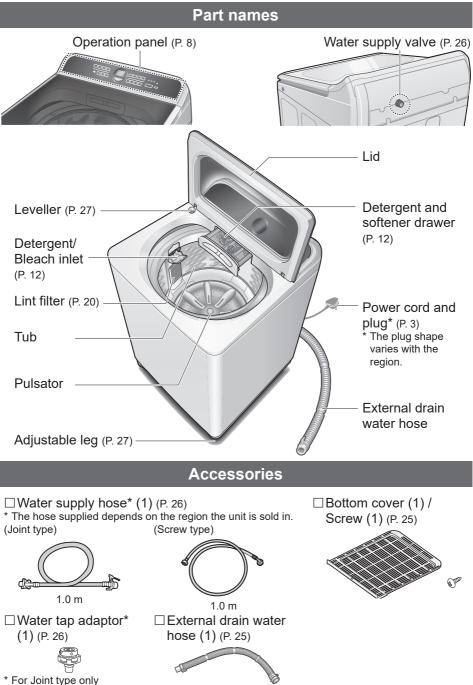

nued)

### May cause injury.



### May cause water leakage.



For maximum dry cloth and tap water pressure, see Page 32.

### May cause failure.

 Keep away from heat and direct sunlight.
 Do not wash waterproof items.

 Image: Struct struct the openings of th



Do not obstruct the openings of the bottom face with carpet, etc.



#### For Machine-washable items only.



- This appliance is intended to be used in household. This appliance is not intended to be used in applications such as:
  - Staff kitchen areas in shops, offices and other working environments;
  - farm houses;
  - by clients in hotels, motels and other residential type environments;
  - bed and breakfast type environments;
  - areas for communal use in blocks of flats or in launderettes.

### Part Names / Accessories



6

# **Before Washing**

#### Laundry preparation and check

#### Pre-laundry check





#### Use laundry nets for delicates



For "Stain Master" (P. 16)

Pretreatments for heavily stains



Observe the clothes' care labels



### **Operation Panel**



Child Lock lamp (P. 18)

#### NOTE

- In case of a power failure.
   Poperation will resume from where it stopped when the power recovers.
- If you do not press within 10 minutes after power-on.
   Auto power off.
- The wash process setting of the "Stain Master" and "Soak" programs cannot be changed.

# Washing



# **Variety of Programs**

|      | Program              | Purpose                                                                                                                                                 | Max.<br>capaci