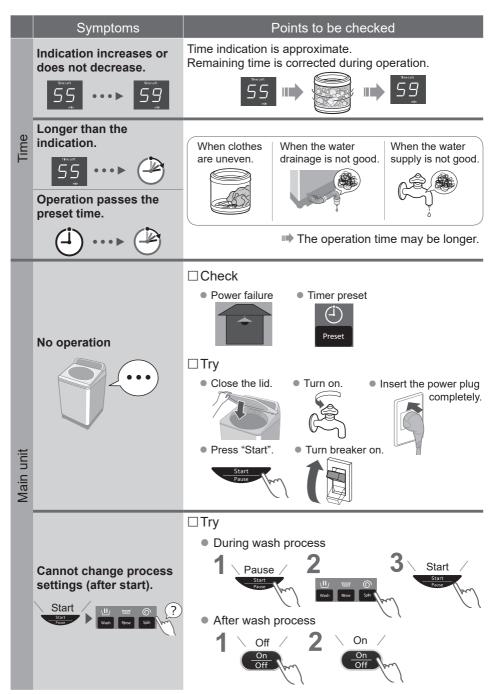

# Troubleshooting

### Troubleshooting (continued)

#### NOTE

- In case of a power failure.
   Poperation will resume from where it stopped when the power recovers.
- If you do not press within 10 minutes after power-on.
   Auto power off.
- The wash process setting of the "Stain Master" and "Soak" programs cannot be changed.