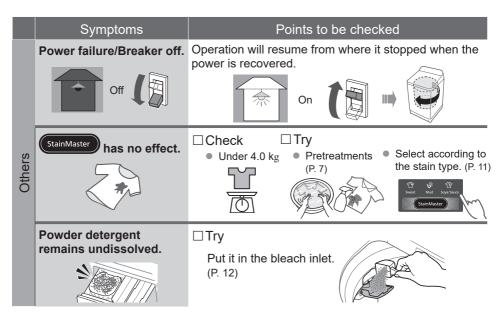

# Troubleshooting

### Troubleshooting (continued)

#### NOTE

- In case of a power failure.
   Poperation will resume from where it stopped when the power recovers.
- If you do not press within 10 minutes after power-on.
   Auto power off.
- The wash process setting of the "Stain Master" and "Soak" programs cannot be changed.