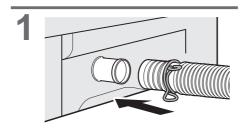

| 65 (Soak 62)  | 2                              | 30            |

\*1 Total time is approximate (When the standard water supply rate is 15 L / min and the water temperature is 28 °C).

- \*2 Remaining time of 99 minutes or less will be displayed. ---+99
- "Refill": to fill the tub with water and rinse while supplying water.



### Maintenance

### Lint filter

#### After each operation









### Maintenance (continued)

#### Water supply filter

#### If water does not flow smoothly





# Installation



# Make sure to ask a service person for installation.



Do not install by yourself.

Follow this installation method. If you do not, Panasonic will not be liable for any accident or damage.



### Attach the bottom cover





#### Attach the external drain water hose









### Installation (continued)



#### Connect the power plug and grounding



### Check that the washing machine is level



# **Error Display**





# Troubleshooting





### Troubleshooting (continued)



### **Specifications**

| Model No.                       | NA-FD10X1                                                                                 |       | NA-FD95X1   | NA-FD8      | 5X1   |
|---------------------------------|-------------------------------------------------------------------------------------------|-------|-------------|-------------|-------|
| Rated voltage                   | 220 - 240 V                                                                               | 230 V | 220 - 240 V | 220 - 240 V | 230 V |
| Rated frequency                 | 50 Hz