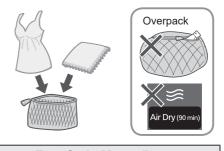

#### Air Dry (90 min)

The air blown from the tub rotation removes water from clothes.

 Dryable clothes: Synthetic fibre (Max. 2.0 kg)

#### NOTE

- Clothes may not be sufficiently dried (depends on amount and type of clothes, and the temperature).
- This function does not use a heater. Clothes may be cold and half dry.