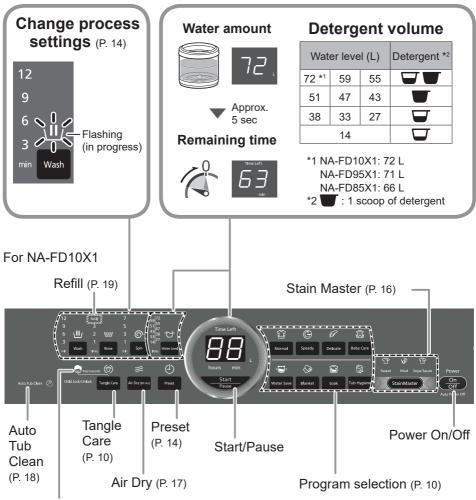

### **Operation Panel**

Child Lock lamp (P. 18)

#### NOTE

- In case of a power failure.
   Poperation will resume from where it stopped when the power recovers.
- If you do not press within 10 minutes after power-on.
   Auto power off.
- The wash process setting of the "Stain Master" and "Soak" programs cannot be changed.

# **Variety of Programs**

|      | Program              | Purpose                                                                                                                                                 | Max.<br>capacity *<br>(kg) |  |  |
|------|----------------------|---------------------------------------------------------------------------------------------------------------------------------------------------------|----------------------------|--|--|
| Wash | Normal (P. 9)        | • Everyday clothes                                                                                                                                      | 10.0<br>9.5                |  |  |
|      | Care (P. 9)          | <ul> <li>Anti-tangling</li> <li>Washing more gently than "Normal" to reduce tangle.</li> <li>Disentangling clothes after spin: 6 kg or less.</li> </ul> | 8.5                        |  |  |
|      | <b>Speedy</b> (P. 9) | • For light soil                                                                                                                                        | 10.0<br>9.5<br>8.5         |  |  |
|      | Delicate (P. 15)     | • Washing gently<br>Delicate (P. 15)                                                                                                                    |                            |  |  |
|      | Baby Care (P. 9)     | Clothes for babies & sensitive skin<br>Rinsing thoroughly                                                                                               | 10.0<br>9.5<br>8.5         |  |  |
|      | Water Save<br>(P. 9) | • Saving water                                                                                                                                          | 10.0<br>9.5<br>8.5         |  |  |
|      | Blanket (P. 15)      | • Comforters and blankets<br>With a machine-washable tag                                                                                                | 4.2                        |  |  |

|             | Pr                               | ogram          | Purpose                                                                 | Max.<br>capacity *<br>(kg) |                    |
|-------------|----------------------------------|----------------|-------------------------------------------------------------------------|----------------------------|--------------------|
| Wash        | Soak (P. 9)                      |                | <ul> <li>For heavy soil<br/>Presoaking to wash</li> </ul>               |                            | 10.0<br>9.5<br>8.5 |
|             | StainM                           | laster (P. 16) | <ul> <li>For the following stains</li> </ul>                            |                            |                    |
|             | Light                            | Sweat          | 0000                                                                    |                            |                    |
|             | Ξ                                | Mud            |                                                                         | 4.0                        |                    |
|             | Heavy                            | Soya/Sauce     |                                                                         |                            |                    |
| Dry         | Section Air Dry (90 min) (P. 17) |                | <ul> <li>Drying synthetic<br/>fibre clothes</li> </ul>                  |                            | 2.0                |
| Maintenance |                                  |                | <ul> <li>Tub drying</li> </ul>                                          |                            | _                  |
|             | Tub Hygiene (P. 23)              |                | <ul> <li>Tub cleaning<br/>Removing black mould<br/>and smell</li> </ul> |                            | _                  |

#### **Stain Master**

#### Air Dry (90 min)

The air blown from the tub rotation removes water from clothes.

 Dryable clothes: Synthetic fibre (Max. 2.0 kg)

### **Contents of Programs**

| Program      |             | Total time <sup>*1</sup><br>(min) | Wash<br>(min) | Rinse <sup>*2</sup><br>(times) | Spin<br>(min) |
|--------------|-------------|-----------------------------------|---------------|--------------------------------|---------------|
| 🛱 Normal     |             | 65                                | 10            | 2                              | 7             |
| Speedy       |             | 45                                | 3             | 2                              | 5             |
|              |             | 50                                | 9             | 2                              | 1             |
| 🕄 Baby Care  |             | 70                                | 10            | 2                              | 7             |
|              | Water Save  | 80                                | 12            | 4                              | 5             |
| Blanket      |             | 70                                | 12            | 2                              | 5             |
|              | Soak        | 125 *2                            | 71 (Soak 59)  | 2                              | 7             |
| ster         | Sweat       | 60                                | 13            | 2                              | 7             |
| Stain Master | Mud         | 80                                | 32            | 2                              | 7             |
|              | Soya/Sauce  | 105 <sup>*2</sup>                 | 54 (Soak 29)  | 2                              | 7             |
| 3            | Tub Hygiene | 145 *2                            | 65 (Soak 62)  | 2                              | 30            |

\*1 Total time is approximate (When the standard water supply rate is 15 L / min and the water temperature is 28 °C).

- \*2 Remaining time of 99 minutes or less will be displayed. ---+99
- "Refill": to fill the tub with water and rinse while supplying water.

### **Specifications**

| Model No.                       | NA-FD10X1                                                                                 |       | NA-FD95X1   | NA-FD8      | 5X1   |
|---------------------------------|-------------------------------------------------------------------------------------------|-------|-------------|-------------|-------|
| Rated voltage                   | 220 - 240 V                                                                               | 230 V | 220 - 240 V | 220 - 240 V | 230 V |
| Rated frequency                 | 50 Hz                                                                                     | 60 Hz | 50 Hz       | 50 Hz       | 60 Hz |
| Rated power consumption         | 385 W                                                                                     |       | 370 W       | 415 W       |       |
| Standard water amount           | 72 L                                                                                      |       | 71 L        | 66 L        |       |
| Maximum capacity<br>(Dry cloth) | 10.0 kg                                                                                   |       | 9.5 kg      | 8.5 kg      |       |
| Product dimensions              | 595 mm (W) x         595 mm (W) x 658 mm (D) x           658 mm (D) x         1070 mm (H) |       |             | (D) x       |       |
| Product weight                  | 36 kg                                                                                     |       |             |             |       |
| Pressure of tap water           | 0.01 - 1 MPa                                                                              |       |             |             |       |