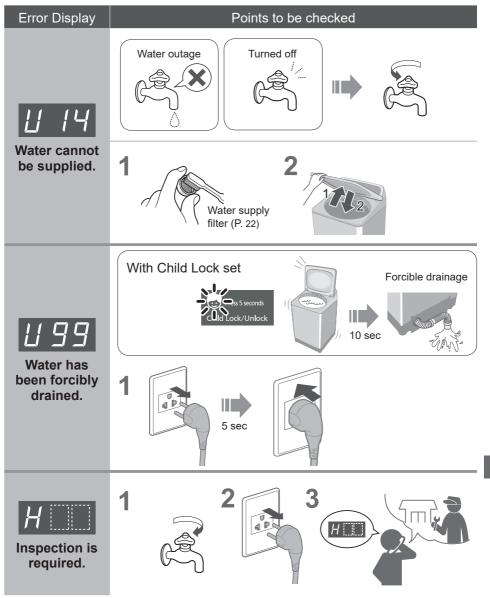

L / min and the water temperature is 28 °C).

- \*2 Remaining time of 99 minutes or less will be displayed. ---+99
- "Refill": to fill the tub with water and rinse while supplying water.



### Maintenance

### Lint filter

#### After each operation









### Maintenance (continued)

#### Water supply filter

#### If water does not flow smoothly





# Installation



# Make sure to ask a service person for installation.



Do not install by yourself.

Follow this installation method. If you do not, Panasonic will not be liable for any accident or damage.



### Attach the bottom cover





#### Attach the external drain water hose









### Installation (continued)



#### Connect the power plug and grounding



### Check that the washing machine is level



# **Error Display**





# Troubleshooting





### Troubleshooting (continued)



### **Specifications**

| Model No.                       | NA-FD10X1                                                                                 |       | NA-FD95X1   | NA-FD8      | 5X1   |
|---------------------------------|-------------------------------------------------------------------------------------------|-------|-------------|-------------|-------|
| Rated voltage                   | 220 - 240 V                                                                               | 230 V | 220 - 240 V | 220 - 240 V | 230 V |
| Rated frequency                 | 50 Hz                                                                                     | 60 Hz | 50 Hz       | 50 Hz       | 60 Hz |
| Rated power consumption