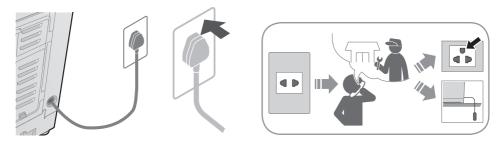

\*1 Total time is approximate (When the standard water supply rate is 15 L / min and the water temperature is 28 °C).

- \*2 Remaining time of 99 minutes or less will be displayed. ---+99
- "Refill": to fill the tub with water and rinse while supplying water.



### Maintenance

### Lint filter

#### After each operation









### Maintenance (continued)

#### Water supply filter

#### If water does not flow smoothly





# Installation



# Make sure to ask a service person for installation.



Do not install by yourself.

Follow this installation method. If you do not, Panasonic will not be liable for any accident or damage.



### Attach the bottom cover





#### Attach the external drain water hose









### Installation (continued)



#### Connect the power plug and grounding



### Check that the washing machine is level



# **Error Display**





# Troubleshooting





### Troubleshooting (continued)



### **Specifications**

| Model No.                       | NA-FD10X1                                                                                 |       | NA-FD95X1   | NA-FD8      | 5X1   |
|---------------------------------|-------------------------------------------------------------------------------------------|-------|-------------|-------------|-------|
| Rated voltage                   | 220 - 240 V                                                                               | 230 V | 220 - 240 V | 220 - 240 V | 230 V |
| Rated frequency                 | 50 Hz                                                                                     |