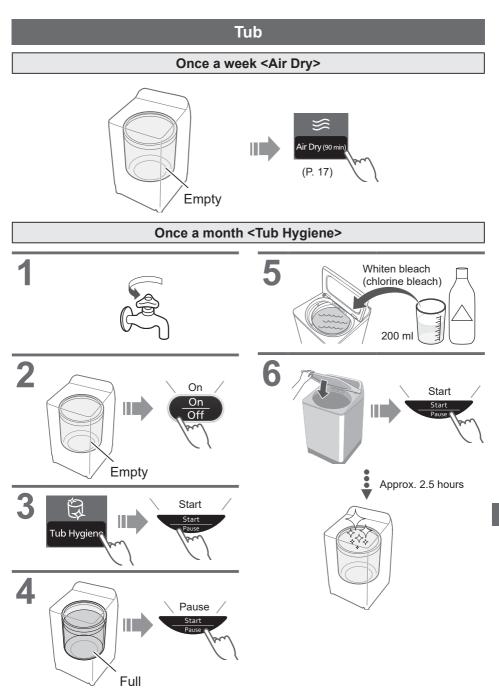

|             | Pr                               | ogram          | Purpose                                                                 | Max.<br>capacity *<br>(kg) |                    |
|-------------|----------------------------------|----------------|-------------------------------------------------------------------------|----------------------------|--------------------|
| Wash        | Soak (P. 9)                      |                | <ul> <li>For heavy soil<br/>Presoaking to wash</li> </ul>               |                            | 10.0<br>9.5<br>8.5 |
|             | StainM                           | laster (P. 16) | <ul> <li>For the following stains</li> </ul>                            |                            |                    |
|             | Light                            | Sweat          | 0000                                                                    |                            |                    |
|             | Ξ                                | Mud            |                                                                         | 4.0                        |                    |
|             | Heavy                            | Soya/Sauce     |                                                                         |                            |                    |
| Dry         | Section Air Dry (90 min) (P. 17) |                | <ul> <li>Drying synthetic<br/>fibre clothes</li> </ul>                  |                            | 2.0                |
| Maintenance |                                  |                | <ul> <li>Tub drying</li> </ul>                                          |                            | _                  |
|             | Tub Hygiene (P. 23)              |                | <ul> <li>Tub cleaning<br/>Removing black mould<br/>and smell</li> </ul> |                            | _                  |

#### Air Dry (90 min)

The air blown from the tub rotation removes water from clothes.

 Dryable clothes: Synthetic fibre (Max. 2.0 kg)

#### NOTE

- Clothes may not be sufficiently dried (depends on amount and type of clothes, and the temperature).
- This function does not use a heater. Clothes may be cold and half dry.

### Maintenance

### Lint filter

#### After each operation

### Maintenance (continued)