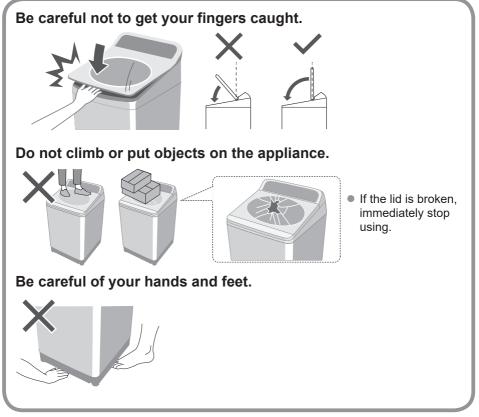

#### Children must not use it alone.

- This appliance is not intended for use by persons (including children) with reduced physical, sensory or mental capabilities, or lack of experience and knowledge, unless they have been given supervision or instruction concerning use of the appliance by a person responsible for their safety.
- Children should be supervised to ensure that they do not play with the appliance.

#### Do not touch the tub until it stops.

### May cause injury.