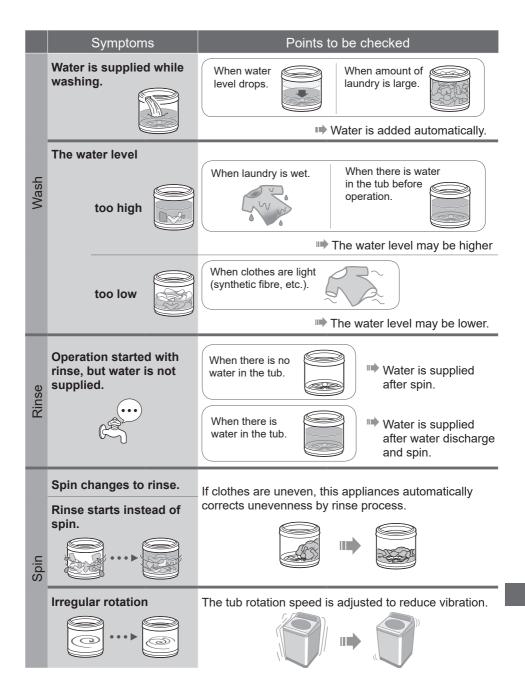

temperature is 28 °C).

- \*2 Remaining time of 99 minutes or less will be displayed. ---+99
- "Refill": to fill the tub with water and rinse while supplying water.



### Maintenance

### Lint filter

#### After each operation









### Maintenance (continued)

#### Water supply filter

#### If water does not flow smoothly





# Installation



# Make sure to ask a service person for installation.



Do not install by yourself.

Follow this installation method. If you do not, Panasonic will not be liable for any accident or damage.



### Attach the bottom cover





#### Attach the external drain water hose









### Installation (continued)



#### Connect the power plug and grounding



### Check that the washing machine is level



# **Error Display**





# Troubleshooting





### Troubleshooting (continued)



### **Specifications**

| Model No.                       | NA-FD10X1                                                                                 |       | NA-FD95X1   | NA-FD8      | 5X1   |
|---------------------------------|-------------------------------------------------------------------------------------------|-------|-------------|-------------|-------|
| Rated voltage                   | 220 - 240 V                                                                               | 230 V | 220 - 240 V | 220 - 240 V | 230 V |
| Rated frequency                 | 50 Hz                                                                                     | 60 Hz | 50 Hz       | 50 Hz       | 60 Hz |
| Rated power consumption         | 385 W