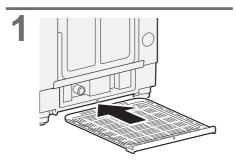

| Tub Hygiene | 145 *2                            | 65 (Soak 62)  | 2                              | 30            |

\*1 Total time is approximate (When the standard water supply rate is 15 L / min and the water temperature is 28 °C).

- \*2 Remaining time of 99 minutes or less will be displayed. ---+99
- "Refill": to fill the tub with water and rinse while supplying water.



### Maintenance

### Lint filter

#### After each operation









### Maintenance (continued)

#### Water supply filter

#### If water does not flow smoothly





# Installation



# Make sure to ask a service person for installation.



Do not install by yourself.

Follow this installation method. If you do not, Panasonic will not be liable for any accident or damage.



### Attach the bottom cover





#### Attach the external drain water hose









### Installation (continued)



#### Connect the power plug and grounding



### Check that the washing machine is level



# **Error Display**





# Troubleshooting





### Troubleshooting (continued)



### **Specifications**

| Model No.                       | NA-FD10X1                                                                                 |       | NA-FD95X1   | NA-FD8      | 5X1   |
|---------------------------------|-------------------------------------------------------------------------------------------|-------|-------------|-------------|-------|
| Rated voltage                   | 220 - 240 V                                                                               | 230 V | 220 - 240 V | 220 - 240 V | 230 V