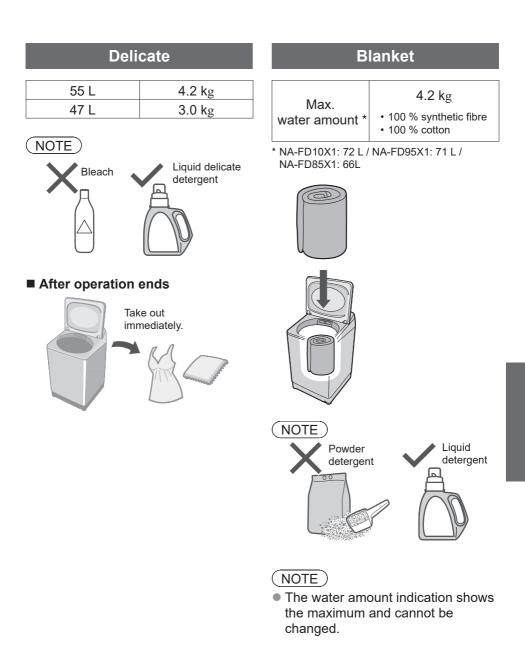

# **Variety of Programs**

|      | Program              | Purpose                                                                                                                                                 | Max.<br>capacity *<br>(kg) |  |  |
|------|----------------------|---------------------------------------------------------------------------------------------------------------------------------------------------------|----------------------------|--|--|
| Wash | Normal (P. 9)        | • Everyday clothes                                                                                                                                      | 10.0<br>9.5                |  |  |
|      | Care (P. 9)          | <ul> <li>Anti-tangling</li> <li>Washing more gently than "Normal" to reduce tangle.</li> <li>Disentangling clothes after spin: 6 kg or less.</li> </ul> | 8.5                        |  |  |
|      | <b>Speedy</b> (P. 9) | • For light soil                                                                                                                                        | 10.0<br>9.5<br>8.5         |  |  |
|      | Delicate (P. 15)     | • Washing gently<br>Delicate (P. 15)                                                                                                                    |                            |  |  |
|      | Baby Care (P. 9)     | Clothes for babies & sensitive skin<br>Rinsing thoroughly                                                                                               | 10.0<br>9.5<br>8.5         |  |  |
|      | Water Save<br>(P. 9) | • Saving water                                                                                                                                          | 10.0<br>9.5<br>8.5         |  |  |
|      | Blanket (P. 15)      | • Comforters and blankets<br>With a machine-washable tag                                                                                                | 4.2                        |  |  |

|             | Pr                               | ogram          | Purpose                                                                 | Max.<br>capacity *<br>(kg) |                    |
|-------------|----------------------------------|----------------|-------------------------------------------------------------------------|----------------------------|--------------------|
| Wash        | Soak (P. 9)                      |                | <ul> <li>For heavy soil<br/>Presoaking to wash</li> </ul>               |                            | 10.0<br>9.5<br>8.5 |
|             | StainM                           | laster (P. 16) | <ul> <li>For the following stains</li> </ul>                            |                            |                    |
|             | Light                            | Sweat          | 0000                                                                    |                            |                    |
|             | Ξ                                | Mud            |                                                                         | 4.0                        |                    |
|             | Heavy                            | Soya/Sauce     |                                                                         |                            |                    |
| Dry         | Section Air Dry (90 min) (P. 17) |                | <ul> <li>Drying synthetic<br/>fibre clothes</li> </ul>                  |                            | 2.0                |
| Maintenance |                                  |                | <ul> <li>Tub drying</li> </ul>                                          |                            | _                  |
|             | Tub Hygiene (P. 23)              |                | <ul> <li>Tub cleaning<br/>Removing black mould<br/>and smell</li> </ul> |                            | _                  |

#### Use laundry nets for delicates

For "Stain Master" (P. 16)

Pretreatments for heavily stains

Observe the clothes' care labels

#### **Stain Master**

#### Air Dry (90 min)

The air blown from the tub rotation removes water from clothes.

 Dryable clothes: Synthetic fibre (Max. 2.0 kg)