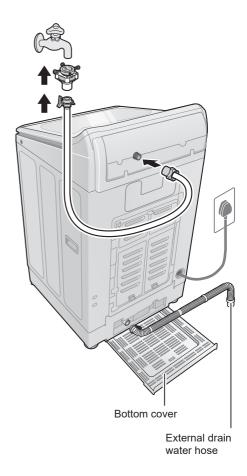

# Installation

# Make sure to ask a service person for installation.

Do not install by yourself.

Follow this installation method. If you do not, Panasonic will not be liable for any accident or damage.

### Attach the bottom cover

#### Attach the external drain water hose

#### Connect the power plug and grounding

### Check that the washing machine is level