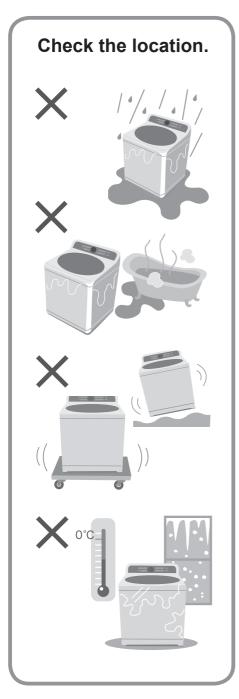

# Installation

# Make sure to ask a service person for installation.

Do not install by yourself.

Follow this installation method. If you do not, Panasonic will not be liable for any accident or damage.

### Check that the washing machine is level