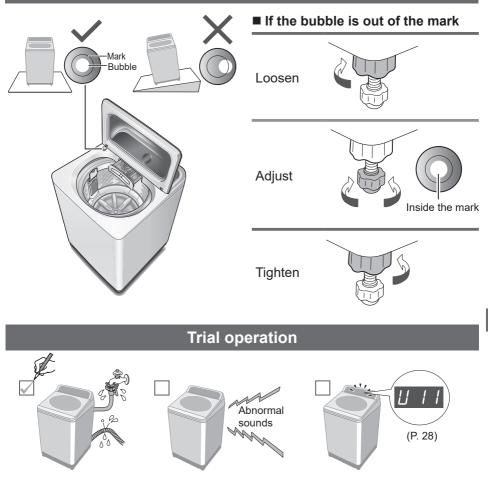

d water supply rate is 15 L / min and the water temperature is 28 °C).

- \*2 Remaining time of 99 minutes or less will be displayed. ---+99
- "Refill": to fill the tub with water and rinse while supplying water.



### Maintenance

### Lint filter

#### After each operation









### Maintenance (continued)

#### Water supply filter

#### If water does not flow smoothly





# Installation



# Make sure to ask a service person for installation.



Do not install by yourself.

Follow this installation method. If you do not, Panasonic will not be liable for any accident or damage.



### Attach the bottom cover





#### Attach the external drain water hose









### Installation (continued)



#### Connect the power plug and grounding



### Check that the washing machine is level



# **Error Display**





# Troubleshooting





### Troubleshooting (continued)



### **Specifications**

| Model No.                       | NA-FD10X1                                                                                 |       | NA-FD95X1   | NA-FD8      | 5X1   |
|---------------------------------|-------------------------------------------------------------------------------------------|-------|-------------|-------------|-------|
| Rated voltage                   | 220 - 240 V                                                                               | 230 V | 220 - 240 V | 220 - 240 V | 230 V |
| Rated frequency                 | 50 Hz                                                                                     | 60 Hz | 50 Hz       | 50 Hz       | 60 Hz |
| R