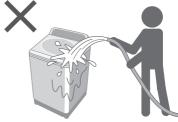

### May cause water leakage.

For maximum dry cloth and tap water pressure, see Page 32.

### May cause failure.

 Keep away from heat and direct sunlight.
 Do not wash waterproof items.

 Image: Struct struct the openings of th

Do not obstruct the openings of the bottom face with carpet, etc.