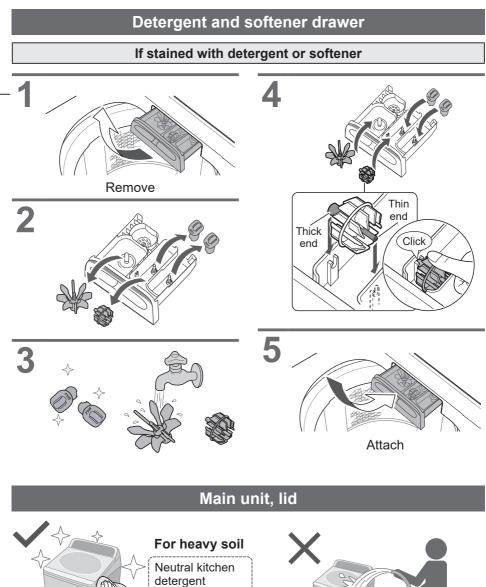

# **Detergent / Softener / Bleach**

- Follow the instructions on each package.
- For cleaning (P. 21)
- Close detergent and softener drawer completely before use.