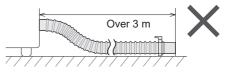

| 65 (Soak 62)  | 2                              | 30            |

\*1 Total time is approximate (When the standard water supply rate is 15 L / min and the water temperature is 28 °C).

- \*2 Remaining time of 99 minutes or less will be displayed. ---+99
- "Refill": to fill the tub with water and rinse while supplying water.



### Maintenance

### Lint filter

#### After each operation









### Maintenance (continued)

#### Water supply filter

#### If water does not flow smoothly





# Installation



# Make sure to ask a service person for installation.



Do not install by yourself.

Follow this installation method. If you do not, Panasonic will not be liable for any accident or damage.



### Attach the bottom cover





#### Attach the external drain water hose









### Installation (continued)



#### Connect the power plug and grounding



### Check that the washing machine is level



# **Error Display**





# Troubleshooting





### Troubleshooting (continued)



### **Specifications**

| Model No.                       | NA-FD10X1                                                                                 |       | NA-FD95X1   | NA-FD8      | 5X1   |
|---------------------------------|-------------------------------------------------------------------------------------------|-------|-------------|-------------|-------|
| Rated voltage                   | 220 - 240 V                                                                               | 230 V | 220 - 240 V | 220 - 240 V | 230 V |
| Rated frequency                 | 50 Hz