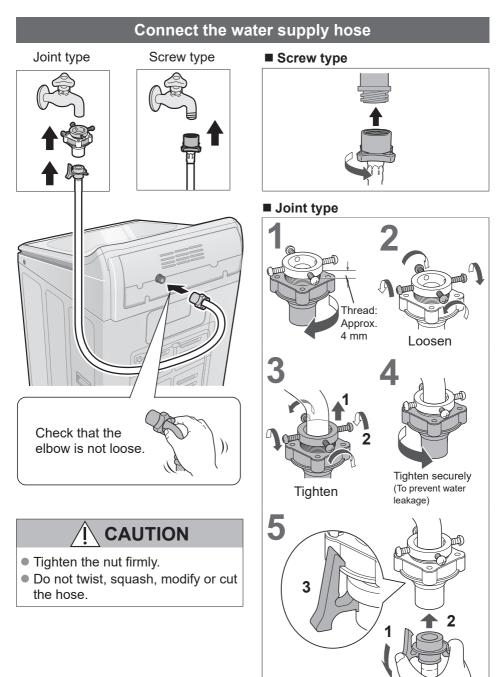

### May cause water leakage.

For maximum dry cloth and tap water pressure, see Page 32.