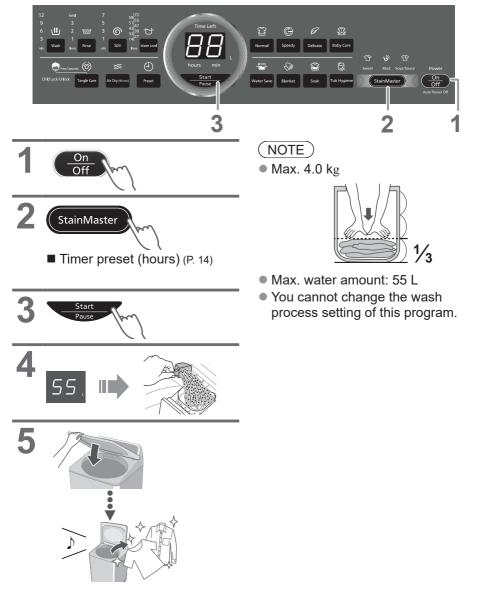

#### **Stain Master**

#### Preparation: (P. 7)

#### For NA-FD10X1

#### NOTE

- In case of a power failure.
   Poperation will resume from where it stopped when the power recovers.
- If you do not press within 10 minutes after power-on.
   Auto power off.
- The wash process setting of the "Stain Master" and "Soak" programs cannot be changed.