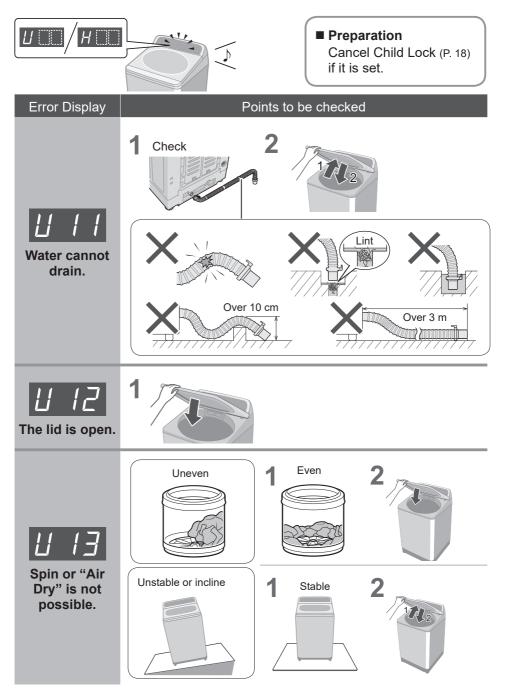

15 L / min and the water temperature is 28 °C).

- \*2 Remaining time of 99 minutes or less will be displayed. ---+99
- "Refill": to fill the tub with water and rinse while supplying water.



### Maintenance

### Lint filter

#### After each operation









### Maintenance (continued)

#### Water supply filter

#### If water does not flow smoothly





# Installation



# Make sure to ask a service person for installation.



Do not install by yourself.

Follow this installation method. If you do not, Panasonic will not be liable for any accident or damage.



### Attach the bottom cover





#### Attach the external drain water hose









### Installation (continued)



#### Connect the power plug and grounding



### Check that the washing machine is level



# **Error Display**





# Troubleshooting





### Troubleshooting (continued)



### **Specifications**

| Model No.                       | NA-FD10X1                                                                                 |       | NA-FD95X1   | NA-FD8      | 5X1   |
|---------------------------------|-------------------------------------------------------------------------------------------|-------|-------------|-------------|-------|
| Rated voltage                   | 220 - 240 V                                                                               | 230 V | 220 - 240 V | 220 - 240 V | 230 V |
| Rated frequency                 | 50 Hz                                                                                     | 60 Hz | 50 Hz       | 50 Hz       | 60 Hz |
| Rated power consumption