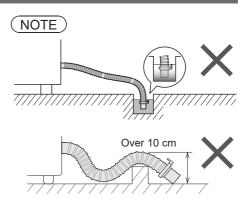

| 65 (Soak 62)  | 2                              | 30            |

\*1 Total time is approximate (When the standard water supply rate is 15 L / min and the water temperature is 28 °C).

- \*2 Remaining time of 99 minutes or less will be displayed. ---+99
- "Refill": to fill the tub with water and rinse while supplying water.



### Maintenance

### Lint filter

#### After each operation









### Maintenance (continued)

#### Water supply filter

#### If water does not flow smoothly





# Installation



# Make sure to ask a service person for installation.



Do not install by yourself.

Follow this installation method. If you do not, Panasonic will not be liable for any accident or damage.



### Attach the bottom cover





#### Attach the external drain water hose









### Installation (continued)



#### Connect the power plug and grounding



### Check that the washing machine is level



# **Error Display**





# Troubleshooting





### Troubleshooting (continued)



### **Specifications**

| Model No.                       | NA-FD10X1                                                                                 |       | NA-FD95X1   | NA-FD8      | 5X1   |
|---------------------------------|-------------------------------------------------------------------------------------------|-------|-------------|-------------|-------|
| Rated voltage                   | 220 - 240 V                                                                               | 230 V | 220 - 240 V | 220 - 240 V | 230 V |
| Rated frequency                 | 50 Hz