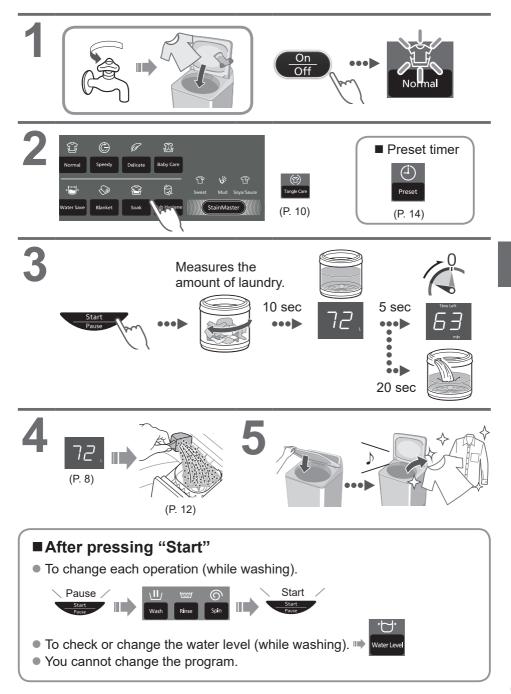

# **Before Washing**

#### Laundry preparation and check

#### Pre-laundry check

# **Variety of Programs**

|      | Program              | Purpose                                                                                                                                                 | Max.<br>capacity *<br>(kg) |  |  |
|------|----------------------|---------------------------------------------------------------------------------------------------------------------------------------------------------|----------------------------|--|--|
| Wash | Normal (P. 9)        | • Everyday clothes                                                                                                                                      | 10.0<br>9.5                |  |  |
|      | Care (P. 9)          | <ul> <li>Anti-tangling</li> <li>Washing more gently than "Normal" to reduce tangle.</li> <li>Disentangling clothes after spin: 6 kg or less.</li> </ul> | 8.5                        |  |  |
|      | <b>Speedy</b> (P. 9) | • For light soil                                                                                                                                        | 10.0<br>9.5<br>8.5         |  |  |
|      | Delicate (P. 15)     | • Washing gently<br>Delicate (P. 15)                                                                                                                    |                            |  |  |
|      | Baby Care (P. 9)     | Clothes for babies & sensitive skin<br>Rinsing thoroughly                                                                                               | 10.0<br>9.5<br>8.5         |  |  |
|      | Water Save<br>(P. 9) | • Saving water                                                                                                                                          | 10.0<br>9.5<br>8.5         |  |  |
|      | Blanket (P. 15)      | • Comforters and blankets<br>With a machine-washable tag                                                                                                | 4.2                        |  |  |

#### Preset

Set how many hours later to finish operation.

#### ■ To confirm

To cancel or change