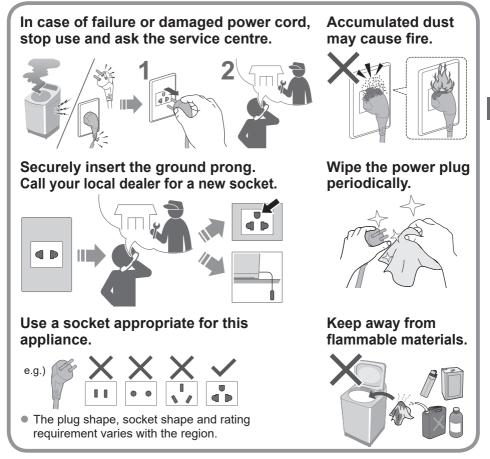

### May cause fire or electric shock.

### May cause failure.

Never disassemble, repair or modify it by yourself.

### May cause injury.

### May cause water leakage.

For maximum dry cloth and tap water pressure, see Page 32.

### May cause failure.

 Keep away from heat and direct sunlight.
 Do not wash waterproof items.

 Image: Struct struct the openings of th

Do not obstruct the openings of the bottom face with carpet, etc.