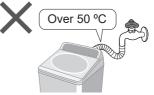

### May cause water leakage.

For maximum dry cloth and tap water pressure, see Page 32.