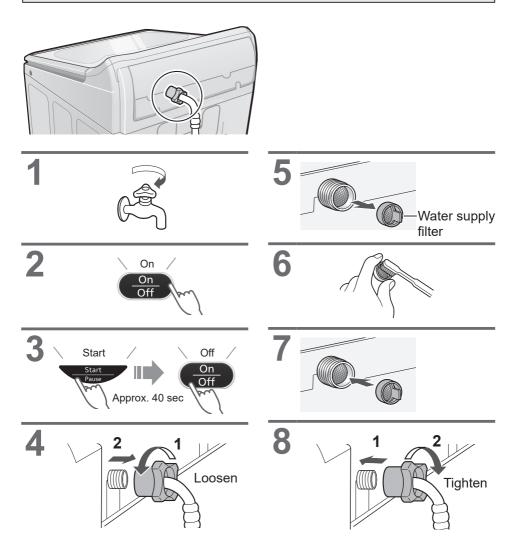

#### Water supply filter

#### If water does not flow smoothly

#### Attach the external drain water hose

### Installation (continued)