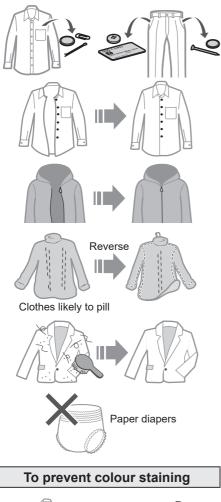

#### Use laundry nets for delicates

For "Stain Master" (P. 16)

Pretreatments for heavily stains

Observe the clothes' care labels

#### **Stain Master**

#### Preparation: (P. 7)

#### For NA-FD10X1

#### Air Dry (90 min)

The air blown from the tub rotation removes water from clothes.

 Dryable clothes: Synthetic fibre (Max. 2.0 kg)