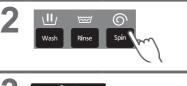

|                            | _                  |
|             | Tub Hygiene (P. 23)              |                | <ul> <li>Tub cleaning<br/>Removing black mould<br/>and smell</li> </ul> |                            | _                  |

#### (NOTE)

- "Normal" program and "Water Save" program are recommended for a normally soiled load at the rated capacity of this washing machine.
- "Water Save" program is recommended for Singapore.

# **Detergent / Softener / Bleach**

- Follow the instructions on each package.
- For cleaning (P. 21)
- Close detergent and softener drawer completely before use.





# Washing Options

#### Preset

Set how many hours later to finish operation.



#### ■ To confirm



To cancel or change



#### Wash / Rinse / Spin











Not available for "Tangle Care".







### Washing Options (continued)

#### **Stain Master**

#### Preparation: (P. 7)

#### For NA-FD10X1



#### Air Dry (90 min)

The air blown from the tub rotation removes water from clothes.

 Dryable clothes: Synthetic fibre (Max. 2.0 kg)



#### NOTE

- Clothes may not be sufficiently dried (depends on amount and type of clothes, and the temperature).
- This function does not use a heater. Clothes may be cold and half dry.

# **Convenient Functions**



### **Contents of Programs**

| Program      |             | Total time <sup>*1</sup><br>(min) | Wash<br>(min) | Rinse <sup>*2</sup><br>(times) | Spin<br>(min) |
|--------------|-------------|-----------------------------------|---------------|--------------------------------|---------------|