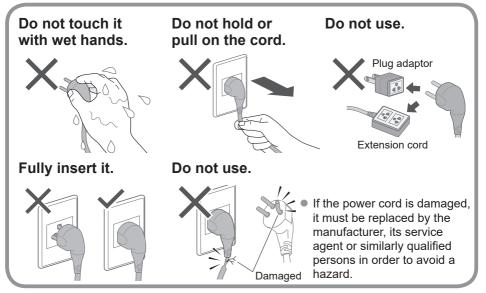

### May cause fire or electric shock.

### May cause failure.

Never disassemble, repair or modify it by yourself.