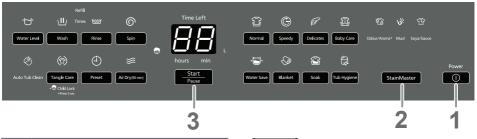

# **Operation Panel**

#### NOTE

- In case of a power failure.
  - Operation will resume from where it stopped when the power recovers.
- If you do not press within 10 minutes after power-on.
   Auto power off.
- The wash process setting of the "Stain Master" and "Soak" programs cannot be changed.

# Washing

■ Preset timer (P. 10) (P. 14) Measures the amount of laundry. 10 sec 5 sec ••• 20 sec

■ After pressing "Start"

• To change each operation (while washing).

Pause

Start

Pause

Start

Pause

Water Level

Water Level

Water Level

You cannot change the program.