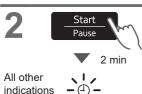

# Washing

■ Preset timer (P. 10) (P. 14) Measures the amount of laundry. 10 sec 5 sec ••• 20 sec

■ After pressing "Start"

• To change each operation (while washing).

Pause

Start

Pause

Start

Pause

Water Level

Water Level

Water Level

You cannot change the program.