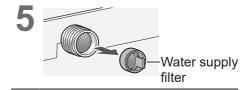

|
| 8            | Tub Hygiene  | 150 *²                            | 65 (Soak 62)  | 2                | 30            |

<sup>\*1</sup> Total time is approximate (When the standard water supply rate is 15 L / min and the water temperature is 28 °C).

<sup>• &</sup>quot;Refill": to fill the tub with water and rinse while supplying water.



<sup>\*2</sup> Remaining time of 99 minutes or less will be displayed. --→99

# **Maintenance**

# Lint filter After each operation Water 3 Click NOTE If it is difficult to remove If the filter is broken Without the filter the filter Local dealer

## **Detergent and softener drawer**

#### If stained with detergent or softener



## Main unit, lid





# Maintenance (continued)

## Water supply filter

#### If water does not flow smoothly



























## Tub

#### Once a week <Air Dry>



#### Once a month <Tub Hygiene>

1















# Installation



# Make sure to ask a service person for installation.



- Do not install by yourself.
- Follow this installation method.

  If you do not, Panasonic will not be liable for any accident or damage.



## Attach the bottom cover





## Attach the external drain water hose











# **Installation** (continued)

#### Connect the water supply hose





- Tighten the nut firmly.
- Do not twist, squash, modify or cut the hose.



■ Joint type



## Connect the power plug and grounding



## Check that the washing machine is level

#### ■ If the washing machine wobbles



## Trial operation



# **Error Display**





Inspection is required.

# **Troubleshooting**



|