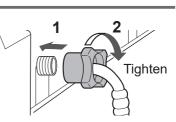

#### Connect the water supply hose

- Tighten the nut firmly.
- Do not twist, squash, modify or cut the hose.

■ Joint type