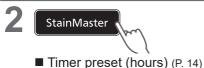

#### **Stain Master**

#### Preparation: (P. 7)

#### NOTE

Max. capacity (P. 11)

- Max. water amount: 65 L
- You cannot change the wash process setting of this program.