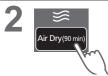

## Air Dry (90 min)

The air blown from the tub rotation removes water from clothes.

 Dryable clothes: Synthetic fibre (Max. 2.0 kg)

#### NOTE

- Clothes may not be sufficiently dried (depends on amount and type of clothes, and the temperature).
- This function does not use a heater.
   Clothes may be cold and half dry.