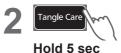

# **Variety of Programs**

|      | Program               | Purpose                                                                                                                                                 | Max.<br>capacity *<br>(kg) |
|------|-----------------------|---------------------------------------------------------------------------------------------------------------------------------------------------------|----------------------------|
|      | Normal (P. 9)         | Everyday clothes                                                                                                                                        | 13.5<br>12.5               |
|      | Tangle<br>Care (P. 9) | <ul> <li>Anti-tangling</li> <li>Washing more gently than "Normal" to reduce tangle.</li> <li>Disentangling clothes after spin: 6 kg or less.</li> </ul> | 11.5                       |
|      | Speedy (P. 9)         | • For light soil                                                                                                                                        | 13.5<br>12.5<br>11.5       |
| Wash | Delicates (P. 15)     | 4.2                                                                                                                                                     |                            |
|      | Baby Care (P. 9)      | Clothes for babies & sensitive skin Rinsing thoroughly                                                                                                  | 13.5<br>12.5<br>11.5       |
|      | Water Save            | • Saving water                                                                                                                                          | 13.5<br>12.5<br>11.5       |
|      | Blanket (P. 15)       | • Comforters and blankets  With a machine-washable tag                                                                                                  | 4.2                        |

#### NOTE

Not available for "Tangle Care".