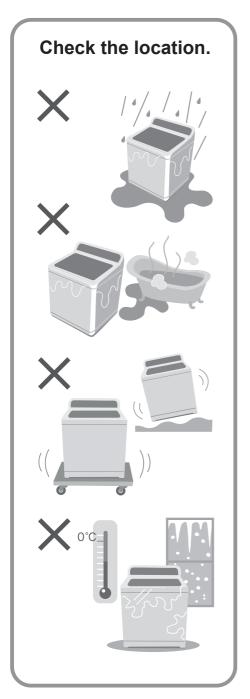

## May cause water leakage.

■ For maximum mass of dry cloth and pressure of tap water, see Page 32.

#### Keep away from heat and direct sunlight.

#### Do not wash waterproof items.

#### Do not obstruct.

Do not obstruct the openings of the bottom face with carpet, etc.

#### Do not use hot water.