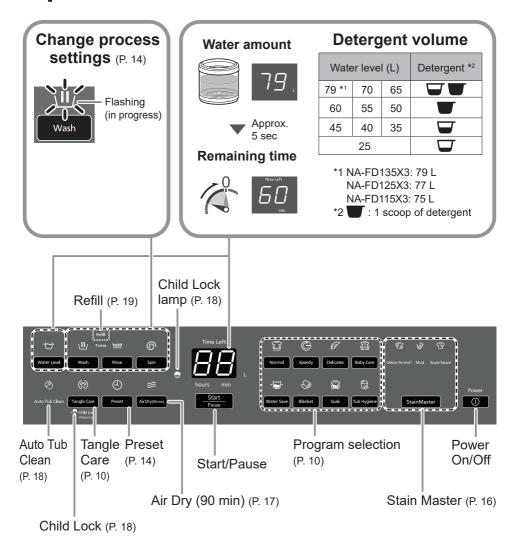

# **Operation Panel**

#### NOTE

- In case of a power failure.
  - Operation will resume from where it stopped when the power recovers.
- If you do not press within 10 minutes after power-on.
   Auto power off.
- The wash process setting of the "Stain Master" and "Soak" programs cannot be changed.

# Washing

■ Preset timer (P. 10) (P. 14) Measures the amount of laundry. 10 sec 5 sec ••• 20 sec

■ After pressing "Start"

• To change each operation (while washing).

Pause

Start

Pause

Start

Pause

Water Level

Water Level

Water Level

You cannot change the program.

# **Variety of Programs**

|      | Program               | Purpose                                                                                                                                                 | Max.<br>capacity *<br>(kg) |
|------|-----------------------|---------------------------------------------------------------------------------------------------------------------------------------------------------|----------------------------|
|      | Normal (P. 9)         | Everyday clothes                                                                                                                                        | 13.5<br>12.5               |
|      | Tangle<br>Care (P. 9) | <ul> <li>Anti-tangling</li> <li>Washing more gently than "Normal" to reduce tangle.</li> <li>Disentangling clothes after spin: 6 kg or less.</li> </ul> | 11.5                       |
|      | Speedy (P. 9)         | • For light soil                                                                                                                                        | 13.5<br>12.5<br>11.5       |
| Wash | Delicates (P. 15)     | 4.2                                                                                                                                                     |                            |
|      | Baby Care (P. 9)      | Clothes for babies & sensitive skin Rinsing thoroughly                                                                                                  | 13.5<br>12.5<br>11.5       |
|      | Water Save            | • Saving water                                                                                                                                          | 13.5<br>12.5<br>11.5       |
|      | Blanket (P. 15)       | • Comforters and blankets  With a machine-washable tag                                                                                                  | 4.2                        |

\* Top: NA-FD135X3 / Middle: NA-FD125X3 / Bottom: NA-FD115X3

|         | Pr                  | ogram            | Purpose                                                                 | Max.<br>capacity *<br>(kg) |                      |
|---------|---------------------|------------------|-------------------------------------------------------------------------|----------------------------|----------------------|
|         | so So               | <b>ak</b> (P. 9) | For heavy soil     Presoaking to wash                                   |                            | 13.5<br>12.5<br>11.5 |
|         | StainM              | Master (P. 16)   | <ul><li>For the following st</li></ul>                                  | ains                       |                      |
| Wash    | Light               | Odour/<br>Aroma+ | <ul> <li>Use more softener to keep the scent longer</li> </ul>          |                            | 6.0                  |
|         | Mud                 |                  |                                                                         |                            |                      |
|         | Soya/Sauce<br>Heavy |                  |                                                                         |                            | 5.0                  |
| Dry     | <b>≫</b> Air l      | Dry (90 min)     | <ul><li>Drying synthetic fibre clothes</li></ul>                        |                            | 2.0                  |
| nance   | (P. 17, 23)         |                  | <ul><li>Tub drying</li></ul>                                            |                            |                      |
| Mainter | Tub Hygiene (P. 23) |                  | <ul> <li>Tub cleaning<br/>Removing black mould<br/>and smell</li> </ul> |                            | _                    |

#### Preset

Set how many hours later to finish operation.

| turn off.       |        |
|-----------------|--------|
| Normal          | 2 - 24 |
| Speedy          | 1 - 24 |
| Delicate        | -      |
| Baby Care       | 2 - 24 |
| Water Save      | 2 - 24 |
| Blanket         | -      |
| Soak            | 3 - 24 |
| StainMaster     | 2 - 24 |
| Air Dry(90 min) | -      |

#### **Blanket**

Max. water amount \* 4.2 kg100 % synthetic fibre

• 100 % cotton

\* NA-FD135X3: 79 L / NA-FD125X3: 77 L / NA-FD115X3: 75 L

## Air Dry (90 min)

The air blown from the tub rotation removes water from clothes.

 Dryable clothes: Synthetic fibre (Max. 2.0 kg)

#### **Setting Auto Tub Clean**

Preventing black mould, available with all programs except "Water Save" and "Air Dry (90 min)".

#### **■** Lamp indications

Operating

Function enabled

Function disabled

#### ■ To turn on/off

#### Cancelling end buzzer

■ To reset: same procedure

#### Setting Child Lock

\* This function does not lock the lid and button operations.

■ To cancel: same procedure 🗘 x4