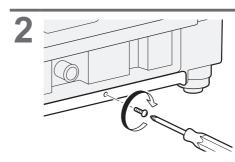

*2</sup> Remaining time of 99 minutes or less will be displayed. --→99

# **Maintenance**

# Lint filter After each operation Water 3 Click NOTE If it is difficult to remove If the filter is broken Without the filter the filter Local dealer

## **Detergent and softener drawer**

#### If stained with detergent or softener



## Main unit, lid





# Maintenance (continued)

## Water supply filter

#### If water does not flow smoothly



























## Tub

#### Once a week <Air Dry>



#### Once a month <Tub Hygiene>

1















# Installation



# Make sure to ask a service person for installation.



- Do not install by yourself.
- Follow this installation method.

  If you do not, Panasonic will not be liable for any accident or damage.



## Attach the bottom cover





## Attach the external drain water hose











# **Installation** (continued)

#### Connect the water supply hose





- Tighten the nut firmly.
- Do not twist, squash, modify or cut the hose.



■ Joint type



## Connect the power plug and grounding



## Check that the washing machine is level

#### ■ If the washing machine wobbles



## Trial operation



# **Error Display**





Inspection is required.

# **Troubleshooting**



|       | Symptoms                                                 | Points to be checked                                                                                                                                  |
|-------|----------------------------------------------------------|--------------------------------------------------------------------