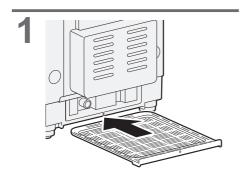

>\*2</sup> Remaining time of 99 minutes or less will be displayed. --→99

# **Maintenance**

# Lint filter After each operation Water 3 Click NOTE If it is difficult to remove If the filter is broken Without the filter the filter Local dealer

## **Detergent and softener drawer**

#### If stained with detergent or softener



## Main unit, lid





# Maintenance (continued)

## Water supply filter

#### If water does not flow smoothly



























## Tub

#### Once a week <Air Dry>



#### Once a month <Tub Hygiene>

1















# Installation



# Make sure to ask a service person for installation.



- Do not install by yourself.
- Follow this installation method.

  If you do not, Panasonic will not be liable for any accident or damage.



## Attach the bottom cover





## Attach the external drain water hose











# **Installation** (continued)

#### Connect the water supply hose





- Tighten the nut firmly.
- Do not twist, squash, modify or cut the hose.



■ Joint type



## Connect the power plug and grounding



## Check that the washing machine is level

#### ■ If the washing machine wobbles



## Trial operation



# **Error Display**





Inspection is required.

# **Troubleshooting**



|       | Symptoms                                                 | Points to be checked                                                                                                                                  |
|-------|----------------------------------------------------------|------------------------------------------------------------------