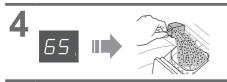

#### NOTE

Max. capacity (P. 11)

- Max. water amount: 65 L
- You cannot change the wash process setting of this program.

## Air Dry (90 min)

The air blown from the tub rotation removes water from clothes.

 Dryable clothes: Synthetic fibre (Max. 2.0 kg)