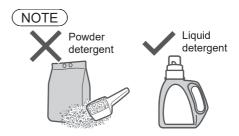

#### Detergent

- Do not pour detergent directly into the tub.
- The level of foaming depends on the load size, soil, detergent, and water hardness.