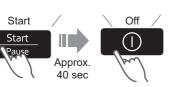

#### NOTE

- In case of a power failure.
  - Operation will resume from where it stopped when the power recovers.
- If you do not press within 10 minutes after power-on.
   Auto power off.
- The wash process setting of the "Stain Master" and "Soak" programs cannot be changed.