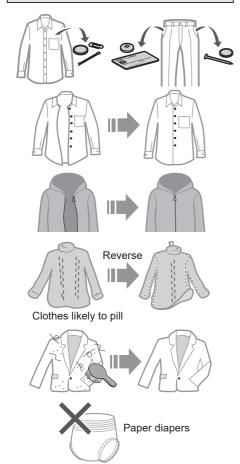

#### Laundry preparation and check

#### Pre-laundry check

#### To prevent colour staining

#### Use laundry nets for delicates

#### For "Stain Master" (P. 16)

Pretreatments for heavily stains

Observe the clothes' care labels