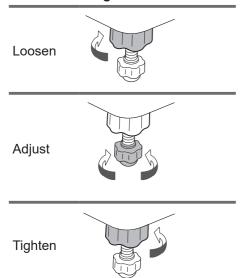

## Check that the washing machine is level

#### ■ If the washing machine wobbles