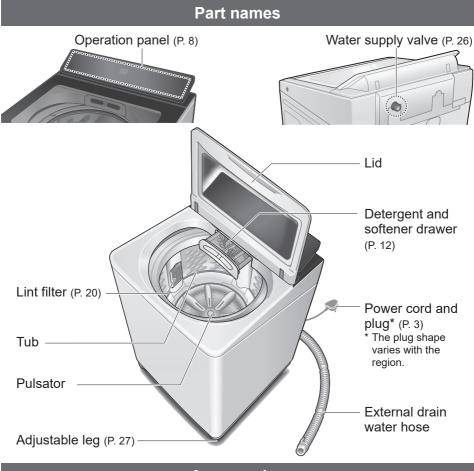

## Part Names / Accessories

#### **Accessories**

□ Water supply hose\* (1) (P. 26)

\* The hose supplied depends on the region the unit is sold in. (Joint type) (Screw type)

☐ Water tap adaptor\* (1) (P. 26) ☐ External drain water

hose (1) (P. 25)

\* For Joint type only

☐ Bottom cover (1) / Screw (1) (P. 25)

6