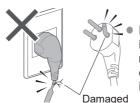

# Do not touch it with wet hands.

Fully insert it.

Do not hold or pull on the cord.

Do not use.

If the power cord is damaged, it must be replaced by the manufacturer, its service agent or similarly qualified persons in order to avoid a hazard.