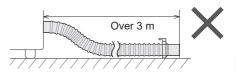

be displayed. --→99

# **Maintenance**

# Lint filter After each operation Water 3 Click NOTE If it is difficult to remove If the filter is broken Without the filter the filter Local dealer

## **Detergent and softener drawer**

#### If stained with detergent or softener



## Main unit, lid





# Maintenance (continued)

## Water supply filter

#### If water does not flow smoothly



























## Tub

#### Once a week <Air Dry>



#### Once a month <Tub Hygiene>

1















# Installation



# Make sure to ask a service person for installation.



- Do not install by yourself.
- Follow this installation method.

  If you do not, Panasonic will not be liable for any accident or damage.



## Attach the bottom cover





## Attach the external drain water hose











# **Installation** (continued)

#### Connect the water supply hose





- Tighten the nut firmly.
- Do not twist, squash, modify or cut the hose.



■ Joint type



## Connect the power plug and grounding



## Check that the washing machine is level

#### ■ If the washing machine wobbles



## Trial operation



# **Error Display**





Inspection is required.

# **Troubleshooting**



|       | Symptoms                                                 | Points to be checked                                                                                                                                  |
|-------|----------------------------------------------------------|-----------------------------------------------------------------------------------------------------------------------