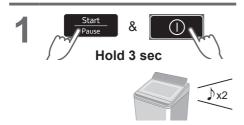

# Washing

■ Preset timer (P. 10) (P. 14) Measures the amount of laundry. 10 sec 5 sec ••• 20 sec

■ After pressing "Start"

• To change each operation (while washing).

Pause

Start

Pause

Start

Pause

Water Level

Water Level

Water Level

You cannot change the program.