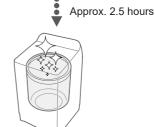

| 30            |

<sup>\*1</sup> Total time is approximate (When the standard water supply rate is 15 L / min and the water temperature is 28 °C).

<sup>• &</sup>quot;Refill": to fill the tub with water and rinse while supplying water.



<sup>\*2</sup> Remaining time of 99 minutes or less will be displayed. --→99

# **Maintenance**

# Lint filter After each operation Water 3 Click NOTE If it is difficult to remove If the filter is broken Without the filter the filter Local dealer

## **Detergent and softener drawer**

#### If stained with detergent or softener



## Main unit, lid





# Maintenance (continued)

## Water supply filter

#### If water does not flow smoothly



























## Tub

#### Once a week <Air Dry>



#### Once a month <Tub Hygiene>

1















# Installation



# Make sure to ask a service person for installation.



- Do not install by yourself.
- Follow this installation method.

  If you do not, Panasonic will not be liable for any accident or damage.



## Attach the bottom cover





## Attach the external drain water hose











# **Installation** (continued)

#### Connect the water supply hose





- Tighten the nut firmly.
- Do not twist, squash, modify or cut the hose.



■ Joint type



## Connect the power plug and grounding



## Check that the washing machine is level

#### ■ If the washing machine wobbles



## Trial operation



# **Error Display**





Inspection is required.

# **Troubleshooting**



|       | Symptoms                                                 | Points to be checked