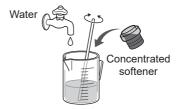

## Softener

To put softener while the machine is operating:

Do not use separated or solidified softeners

 Softener cannot be used with the "Water Save" program.