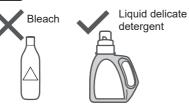

# Detergent / Softener / Bleach

- Follow the instructions on each package.
- For cleaning (P. 21)
- Close auto dosing drawer completely before use.

#### Detergent

- Do not pour detergent directly into the tub.
- The level of foaming depends on the load size, soil, detergent, and water hardness.

#### Bleach

Whiten bleach (chlorine bleach)

 To use bleach, put bleach in the powder detergent case (if bleach is in powder form) or liquid detergent case (if it is liquid bleach).