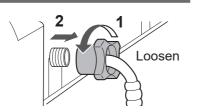

| Tub Hygiene  | 150 *²                            | 65 (Soak 62)  | 2                | 30            |

<sup>\*1</sup> Total time is approximate (When the standard water supply rate is 15 L / min and the water temperature is 28 °C).

<sup>• &</sup>quot;Refill": to fill the tub with water and rinse while supplying water.



<sup>\*2</sup> Remaining time of 99 minutes or less will be displayed. --→99

# **Maintenance**

# Lint filter After each operation Water 3 Click NOTE If it is difficult to remove If the filter is broken Without the filter the filter Local dealer

## **Detergent and softener drawer**

#### If stained with detergent or softener



## Main unit, lid





# Maintenance (continued)

## Water supply filter

#### If water does not flow smoothly



























## Tub

#### Once a week <Air Dry>



#### Once a month <Tub Hygiene>

1















# Installation



# Make sure to ask a service person for installation.



- Do not install by yourself.
- Follow this installation method.

  If you do not, Panasonic will not be liable for any accident or damage.



## Attach the bottom cover





## Attach the external drain water hose











# **Installation** (continued)

#### Connect the water supply hose





- Tighten the nut firmly.
- Do not twist, squash, modify or cut the hose.



■ Joint type



## Connect the power plug and grounding



## Check that the washing machine is level

#### ■ If the washing machine wobbles



## Trial operation



# **Error Display**





Inspection is required.

# **Troubleshooting**



|       | Sympt