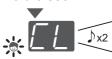

# **Variety of Programs**

|      | Program               | Purpose                                                                                                                                                 | Max.<br>capacity *<br>(kg) |
|------|-----------------------|---------------------------------------------------------------------------------------------------------------------------------------------------------|----------------------------|
|      | Normal (P. 9)         | Everyday clothes                                                                                                                                        | 13.5<br>12.5               |
|      | Tangle<br>Care (P. 9) | <ul> <li>Anti-tangling</li> <li>Washing more gently than "Normal" to reduce tangle.</li> <li>Disentangling clothes after spin: 6 kg or less.</li> </ul> | 11.5                       |
|      | Speedy (P. 9)         | • For light soil                                                                                                                                        | 13.5<br>12.5<br>11.5       |
| Wash | Delicates (P. 15)     | 4.2                                                                                                                                                     |                            |
|      | Baby Care (P. 9)      | Clothes for babies & sensitive skin Rinsing thoroughly                                                                                                  | 13.5<br>12.5<br>11.5       |
|      | Water Save            | • Saving water                                                                                                                                          | 13.5<br>12.5<br>11.5       |
|      | Blanket (P. 15)       | • Comforters and blankets  With a machine-washable tag                                                                                                  | 4.2                        |

#### NOTE

Not available for "Tangle Care".