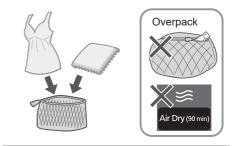

## Air Dry (90 min)

The air blown from the tub rotation removes water from clothes.

 Dryable clothes: Synthetic fibre (Max. 2.0 kg)

#### NOTE

- Clothes may not be sufficiently dried (depends on amount and type of clothes, and the temperature).
- This function does not use a heater.
   Clothes may be cold and half dry.