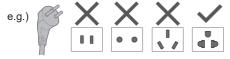

Do not use.

In case of failure or damaged power cord, stop use and ask the electrical technician.

Securely insert the ground prong. Call your local dealer for a new socket.

Use a socket appropriate for this appliance.

 The plug shape, socket shape and rating requirement varies with the region. Accumulated dust may cause fire.

Wipe the power plug periodically.

Keep away from flammable materials.