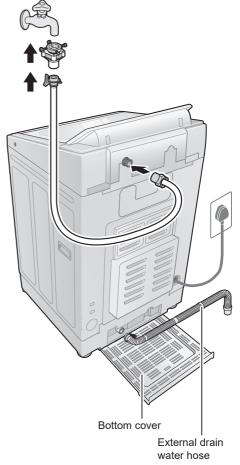

## Attach the bottom cover

## Attach the external drain water hose

#### Connect the water supply hose

- Tighten the nut firmly.
- Do not twist, squash, modify or cut the hose.

■ Joint type

## Connect the power plug and grounding