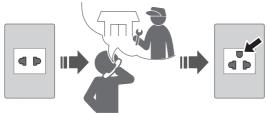

erience and knowledge, unless they have been given supervision or instruction concerning use of the appliance by a person responsible for their safety.
- Children should be supervised to ensure that they do not play with the appliance.

#### Do not touch the tub until it stops.



If the tub does not stop within 15 sec:



## May cause fire or electric shock.

# Do not touch it with wet hands.



Fully insert it.



Do not hold or pull on the cord.



Do not use.



If the power cord is damaged, it must be replaced by the manufacturer, its service agent or similarly qualified persons in order to avoid a hazard.

Do not use.



In case of failure or damaged power cord, stop use and ask the electrical technician.



Securely insert the ground prong. Call your local dealer for a new socket.



Use a socket appropriate for this appliance.



 The plug shape, socket shape and rating requirement varies with the region. Accumulated dust may cause fire.



Wipe the power plug periodically.



Keep away from flammable materials.



## May cause failure.

Never disassemble, repair or modify it by yourself.



# Safety Precautions (continued)

# **!** CAUTION

## May cause injury.



## May cause water leakage.



■ For maximum mass of dry cloth and pressure of tap water, see Page 32.

## May cause failure.

#### Keep away from heat and direct sunlight.



#### Do not wash waterproof items.



#### Do not obstruct.



Do not obstruct the openings of the bottom face with carpet, etc.

#### Do not use hot water.



#### For machine-washable items only.



- Staff kitchen areas in shops,