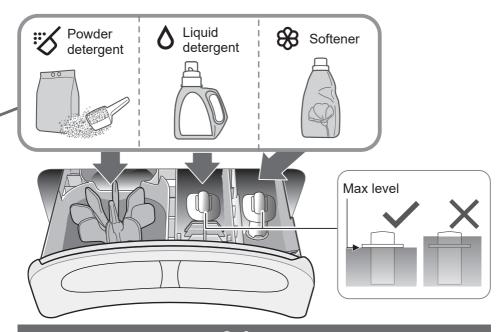

# Detergent / Softener / Bleach

- Follow the instructions on each package.
- For cleaning (P. 21)
- Close auto dosing drawer completely before use.

#### Detergent

- Do not pour detergent directly into the tub.
- The level of foaming depends on the load size, soil, detergent, and water hardness.

#### Bleach

Whiten bleach (chlorine bleach)

 To use bleach, put bleach in the powder detergent case (if bleach is in powder form) or liquid detergent case (if it is liquid bleach).

## Softener

To put softener while the machine is operating:

Do not use separated or solidified softeners

 Softener cannot be used with the "Water Save" program.