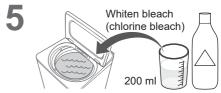

#### Bleach

Whiten bleach (chlorine bleach)

 To use bleach, put bleach in the powder detergent case (if bleach is in powder form) or liquid detergent case (if it is liquid bleach).