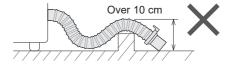

l be displayed. --→99

# **Maintenance**

# Lint filter After each operation Water 3 Click NOTE If it is difficult to remove If the filter is broken Without the filter the filter Local dealer

## **Detergent and softener drawer**

#### If stained with detergent or softener



## Main unit, lid





# Maintenance (continued)

## Water supply filter

#### If water does not flow smoothly



























## Tub

#### Once a week <Air Dry>



#### Once a month <Tub Hygiene>

1















# Installation



# Make sure to ask a service person for installation.



- Do not install by yourself.
- Follow this installation method.

  If you do not, Panasonic will not be liable for any accident or damage.



## Attach the bottom cover





## Attach the external drain water hose











# **Installation** (continued)

#### Connect the water supply hose





- Tighten the nut firmly.
- Do not twist, squash, modify or cut the hose.



■ Joint type



## Connect the power plug and grounding



## Check that the washing machine is level

#### ■ If the washing machine wobbles



## Trial operation



# **Error Display**





Inspection is required.

# **Troubleshooting**



|       | Symptoms                                                 | Points to be checked                                                                                                                                  |
|-------|----------------------------------------------------------|---------------------------------------------------------------------------------------------------------------------