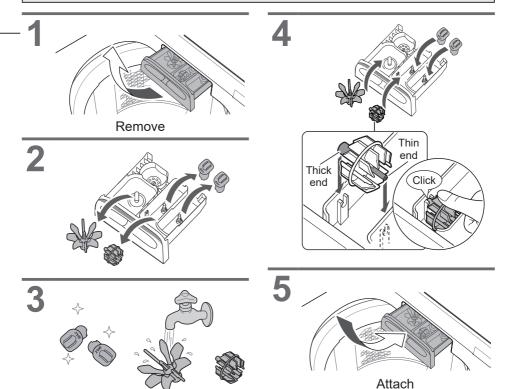

# **Maintenance**

# Lint filter After each operation Water 3 Click NOTE If it is difficult to remove If the filter is broken Without the filter the filter Local dealer

## **Detergent and softener drawer**

#### If stained with detergent or softener

## Main unit, lid