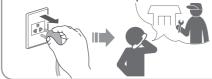

# Do not touch it with wet hands.

Fully insert it.

Do not hold or pull on the cord.

Do not use.

If the power cord is damaged, it must be replaced by the manufacturer, its service agent or similarly qualified persons in order to avoid a hazard.

Do not use.

In case of failure or damaged power cord, stop use and ask the electrical technician.

Securely insert the ground prong. Call your local dealer for a new socket.

Use a socket appropriate for this appliance.