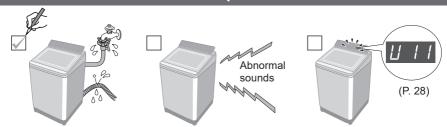

ntinued)

## Water supply filter

#### If water does not flow smoothly



























## Tub

#### Once a week <Air Dry>



#### Once a month <Tub Hygiene>

1















# Installation



# Make sure to ask a service person for installation.



- Do not install by yourself.
- Follow this installation method.

  If you do not, Panasonic will not be liable for any accident or damage.



## Attach the bottom cover





## Attach the external drain water hose











# **Installation** (continued)

#### Connect the water supply hose





- Tighten the nut firmly.
- Do not twist, squash, modify or cut the hose.



■ Joint type



## Connect the power plug and grounding



## Check that the washing machine is level

#### ■ If the washing machine wobbles



## Trial operation



# **Error Display**





Inspection is required.

# **Troubleshooting**



|       | Symptoms                                                 | Points to be checked                                                                                                                                  |
|-------|----------------------------------------------------------|-------------------------------------------------------------------------------------------------------------------------------------------------------|
|       | Water is supplied while washing.                         | When water level drops. When amount of laundry is large. Water is added automatically.                                                                |
| Wash  | The water level too high