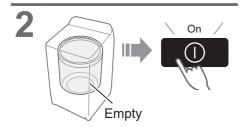

| 30            |

<sup>\*1</sup> Total time is approximate (When the standard water supply rate is 15 L / min and the water temperature is 28 °C).

<sup>• &</sup>quot;Refill": to fill the tub with water and rinse while supplying water.



<sup>\*2</sup> Remaining time of 99 minutes or less will be displayed. --→99

# **Maintenance**

# Lint filter After each operation Water 3 Click NOTE If it is difficult to remove If the filter is broken Without the filter the filter Local dealer

## **Detergent and softener drawer**

#### If stained with detergent or softener



## Main unit, lid





# Maintenance (continued)

## Water supply filter

#### If water does not flow smoothly



























## Tub

#### Once a week <Air Dry>



#### Once a month <Tub Hygiene>

1















# Installation



# Make sure to ask a service person for installation.



- Do not install by yourself.
- Follow this installation method.

  If you do not, Panasonic will not be liable for any accident or damage.



## Attach the bottom cover





## Attach the external drain water hose











# **Installation** (continued)

#### Connect the water supply hose





- Tighten the nut firmly.
- Do not twist, squash, modify or cut the hose.



■ Joint type



## Connect the power plug and grounding



## Check that the washing machine is level

#### ■ If the washing machine wobbles



## Trial operation



# **Error Display**





Inspection is required.

# **Troubleshooting**



|       | Symptoms                                                 | Points to be checked