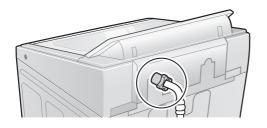

|
| 8            | Tub Hygiene  | 150 *²                            | 65 (Soak 62)  | 2                | 30            |

<sup>\*1</sup> Total time is approximate (When the standard water supply rate is 15 L / min and the water temperature is 28 °C).

<sup>• &</sup>quot;Refill": to fill the tub with water and rinse while supplying water.



<sup>\*2</sup> Remaining time of 99 minutes or less will be displayed. --→99

# **Maintenance**

# Lint filter After each operation Water 3 Click NOTE If it is difficult to remove If the filter is broken Without the filter the filter Local dealer

## **Detergent and softener drawer**

#### If stained with detergent or softener



## Main unit, lid





# Maintenance (continued)

## Water supply filter

#### If water does not flow smoothly



























## Tub

#### Once a week <Air Dry>



#### Once a month <Tub Hygiene>

1















# Installation



# Make sure to ask a service person for installation.



- Do not install by yourself.
- Follow this installation method.

  If you do not, Panasonic will not be liable for any accident or damage.



## Attach the bottom cover





## Attach the external drain water hose











# **Installation** (continued)

#### Connect the water supply hose





- Tighten the nut firmly.
- Do not twist, squash, modify or cut the hose.



■ Joint type



## Connect the power plug and grounding



## Check that the washing machine is level

#### ■ If the washing machine wobbles



## Trial operation



# **Error Display**





Inspection is required.

# **Troubleshooting*