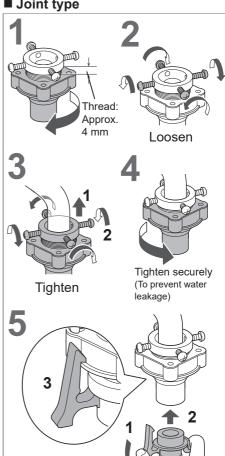

#### Connect the water supply hose

- Tighten the nut firmly.
- Do not twist, squash, modify or cut the hose.

■ Joint type