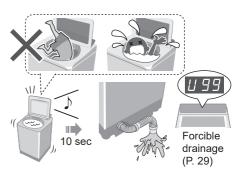

E

Max. capacity (P. 11)



- Max. water amount: 65 L
- You cannot change the wash process setting of this program.

## Air Dry (90 min)

The air blown from the tub rotation removes water from clothes.

 Dryable clothes: Synthetic fibre (Max. 2.0 kg)







#### NOTE

- Clothes may not be sufficiently dried (depends on amount and type of clothes, and the temperature).
- This function does not use a heater.
   Clothes may be cold and half dry.

## **Convenient Functions**

#### **Setting Auto Tub Clean**

Preventing black mould, available with all programs except "Water Save" and "Air Dry (90 min)".

#### **■** Lamp indications



Operating



Function enabled



Function disabled

#### ■ To turn on/off





#### Cancelling end buzzer



■ To reset: same procedure

#### Setting Child Lock



\* This function does not lock the lid and button operations.







■ To cancel: same procedure 🗘 x4



# **Contents of Programs**

|              | Program      | Total time <sup>*1</sup><br>(min) | Wash<br>(min) | Rinse<br>(times) | Spin<br>(min) |
|--------------|--------------|-----------------------------------|---------------|------------------|---------------|
|              | Normal       | 60                                | 9             | 2                | 7             |
| (12)         | Tangle Care  | 70                                | 13            | 2                | 7             |
| <b>©</b>     | Speedy       | 45                                | 3             | 2                | 5             |
| P            | Delicates    | 50                                | 9