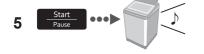

#### **Setting Auto Tub Clean**

Preventing black mould, available with all programs except "Water Save" and "Air Dry (90 min)".

#### **■** Lamp indications

Operating

Function enabled

Function disabled

#### ■ To turn on/off