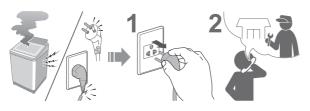

#### Do not touch the tub until it stops.

If the tub does not stop within 15 sec: