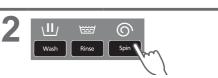

se bleach, put bleach in the powder detergent case (if bleach is in powder form) or liquid detergent case (if it is liquid bleach).



## Softener

To put softener while the machine is operating:







Do not use separated or solidified softeners



 Softener cannot be used with the "Water Save" program.

# **Washing Options**

#### Preset

Set how many hours later to finish operation.





| turn off.       |        |
|-----------------|--------|
| Normal          | 2 - 24 |
| Speedy          | 1 - 24 |
| Delicate        | -      |
| Baby Care       | 2 - 24 |
| Water Save      | 2 - 24 |
| Blanket         | -      |
| Soak            | 3 - 24 |
| StainMaster     | 2 - 24 |
| Air Dry(90 min) | -      |

#### ■ To confirm

Tub Hygiene



■ To cancel or change



## Wash / Rinse / Spin







#### NOTE

Not available for "Tangle Care".



#### **Delicates**

| 65 L | 4.2 kg |
|------|--------|
| 55 L | 3.0 kg |

#### NOTE



#### ■ After operation ends



#### **Blanket**

Max. water amount \* 4.2 kg100 % synthetic fibre

• 100 % cotton

\* NA-FD135X3: 79 L / NA-FD125X3: 77 L / NA-FD115X3: 75 L







#### NOTE

 The water amount indication shows the maximum and cannot be changed.

# Washing Options (continued)

#### **Stain Master**

#### Preparation: (P. 7)













#### NOTE

Max. capacity (P. 11)



- Max. water amount: 65 L
- You cannot change the wash process setting of this program.

## Air Dry (90 min)

The air blown from the tub rotation removes water from clothes.

 Dryable clothes: Synthetic fibre (Max. 2.0 kg)







#### NOTE

- Clothes may not be sufficien