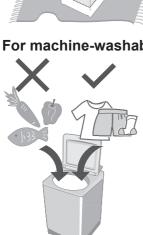

#### Do not wash waterproof items.

#### For machine-washable items only.

- Staff kitchen areas in shops, offices and other working environments;
- farm houses:
- by clients in hotels, motels and other residential type environments;
- bed and breakfast type environments;
- areas for communal use in blocks of flats or in launderettes.