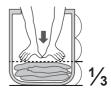

## Air Dry (90 min)

The air blown from the tub rotation removes water from clothes.

 Dryable clothes: Synthetic fibre (Max. 2.0 kg)

#### NOTE

- Clothes may not be sufficiently dried (depends on amount and type of clothes, and the temperature).
- This function does not use a heater.
   Clothes may be cold and half dry.