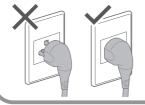

Do not use.

In case of failure or damaged power cord, stop use and ask the electrical technician.

Securely insert the ground prong. Call your local dealer for a new socket.

Use a socket appropriate for this appliance.