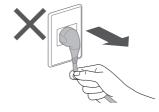

Do not use.

In case of failure or damaged power cord, stop use and ask the electrical technician.

Securely insert the ground prong. Call your local dealer for a new socket.

Use a socket appropriate for this appliance.