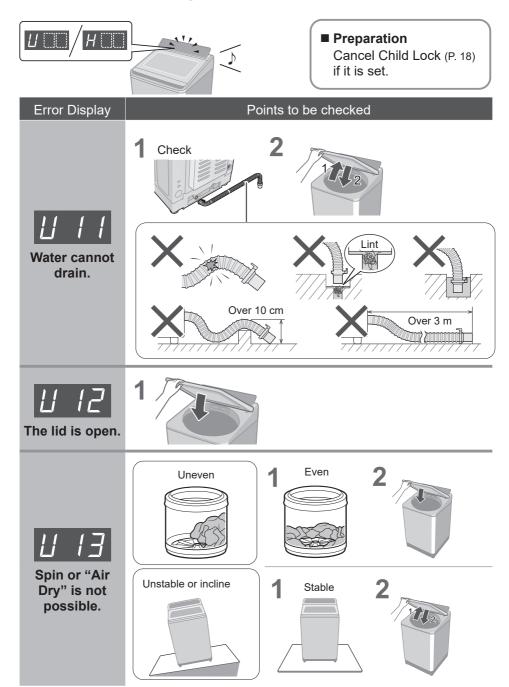

ly filter

#### If water does not flow smoothly



























## Tub

#### Once a week <Air Dry>



#### Once a month <Tub Hygiene>

1















# Installation



# Make sure to ask a service person for installation.



- Do not install by yourself.
- Follow this installation method.

  If you do not, Panasonic will not be liable for any accident or damage.



## Attach the bottom cover





## Attach the external drain water hose











# **Installation** (continued)

#### Connect the water supply hose





- Tighten the nut firmly.
- Do not twist, squash, modify or cut the hose.



■ Joint type



## Connect the power plug and grounding



## Check that the washing machine is level

#### ■ If the washing machine wobbles



## Trial operation



# **Error Display**





Inspection is required.

# **Troubleshooting**



|       | Symptoms                                                 | Points to be checked                                                                                                                                  |
|-------|----------------------------------------------------------|-------------------------------------------------------------------------------------------------------------------------------------------------------|
|       | Water is supplied while washing.                         | When water level drops. When amount of laundry is large. Water is added automatically.                                                                |
| Wash  | The water level too high                                 | When laundry i