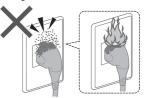

# Do not touch it with wet hands.

Fully insert it.

Do not hold or pull on the cord.

Do not use.

If the power cord is damaged, it must be replaced by the manufacturer, its service agent or similarly qualified persons in order to avoid a hazard.