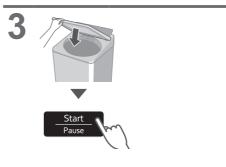

# Washing

■ Preset timer (P. 10) (P. 14) Measures the amount of laundry. 10 sec 5 sec ••• 20 sec

■ After pressing "Start"

• To change each operation (while washing).

Pause

Start

Pause

Start

Pause

Water Level

Water Level

Water Level

You cannot change the program.