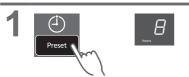

#### Preset

Set how many hours later to finish operation.

| turn off.       |        |
|-----------------|--------|
| Normal          | 2 - 24 |
| Speedy          | 1 - 24 |
| Delicate        | -      |
| Baby Care       | 2 - 24 |
| Water Save      | 2 - 24 |
| Blanket         | -      |
| Soak            | 3 - 24 |
| StainMaster     | 2 - 24 |
| Air Dry(90 min) | -      |