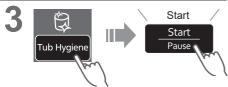

| 30            |

<sup>\*1</sup> Total time is approximate (When the standard water supply rate is 15 L / min and the water temperature is 28 °C).

<sup>• &</sup>quot;Refill": to fill the tub with water and rinse while supplying water.



<sup>\*2</sup> Remaining time of 99 minutes or less will be displayed. --→99

# **Maintenance**

# Lint filter After each operation Water 3 Click NOTE If it is difficult to remove If the filter is broken Without the filter the filter Local dealer

## **Detergent and softener drawer**

#### If stained with detergent or softener



## Main unit, lid





# Maintenance (continued)

## Water supply filter

#### If water does not flow smoothly



























## Tub

#### Once a week <Air Dry>



#### Once a month <Tub Hygiene>

1















# Installation



# Make sure to ask a service person for installation.



- Do not install by yourself.
- Follow this installation method.

  If you do not, Panasonic will not be liable for any accident or damage.



## Attach the bottom cover





## Attach the external drain water hose











# **Installation** (continued)

#### Connect the water supply hose





- Tighten the nut firmly.
- Do not twist, squash, modify or cut the hose.



■ Joint type



## Connect the power plug and grounding



## Check that the washing machine is level

#### ■ If the washing machine wobbles



## Trial operation



# **Error Display**





Inspection is required.

# **Troubleshooting**



|       | Symptoms                                                 | Points to be checked