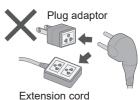

# Do not touch it with wet hands.

Fully insert it.

Do not hold or pull on the cord.

Do not use.

If the power cord is damaged, it must be replaced by the manufacturer, its service agent or similarly qualified persons in order to avoid a hazard.

Do not use.

In case of failure or damaged power cord, stop use and ask the electrical technician.

Securely insert the ground prong. Call your local dealer for a new socket.

Use a socket appropriate for this appliance.