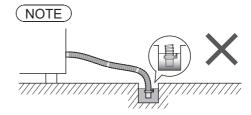

#### Connect the water supply hose

- Tighten the nut firmly.
- Do not twist, squash, modify or cut the hose.

■ Joint type