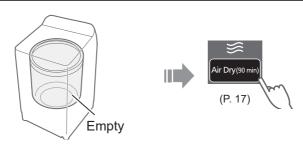

## Air Dry (90 min)

The air blown from the tub rotation removes water from clothes.

 Dryable clothes: Synthetic fibre (Max. 2.0 kg)

#### Once a week <Air Dry>