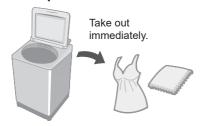

#### Do not touch the tub until it stops.

If the tub does not stop within 15 sec: