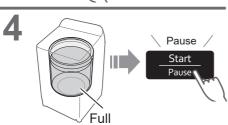

# Washing

■ Preset timer (P. 10) (P. 14) Measures the amount of laundry. 10 sec 5 sec ••• 20 sec

■ After pressing "Start"

• To change each operation (while washing).

Pause

Start

Pause

Start

Pause

Water Level

Water Level

Water Level

You cannot change the program.