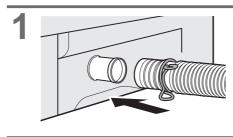

#### Connect the water supply hose

- Tighten the nut firmly.
- Do not twist, squash, modify or cut the hose.

■ Joint type