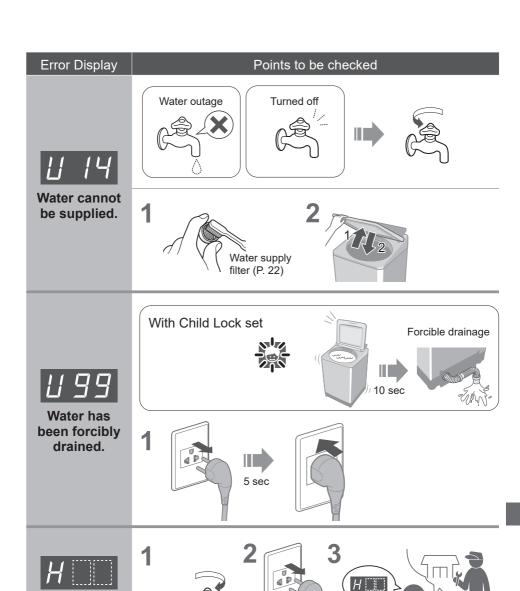

filter

#### If water does not flow smoothly



























## Tub

#### Once a week <Air Dry>



#### Once a month <Tub Hygiene>

1















# Installation



# Make sure to ask a service person for installation.



- Do not install by yourself.
- Follow this installation method.

  If you do not, Panasonic will not be liable for any accident or damage.



## Attach the bottom cover





## Attach the external drain water hose











# **Installation** (continued)

#### Connect the water supply hose





- Tighten the nut firmly.
- Do not twist, squash, modify or cut the hose.



■ Joint type



## Connect the power plug and grounding



## Check that the washing machine is level

#### ■ If the washing machine wobbles



## Trial operation



# **Error Display**





Inspection is required.

# **Troubleshooting**



|       | Symptoms                                                 | Points to be checked                                                                                                                                  |
|-------|----------------------------------------------------------|-------------------------------------------------------------------------------------------------------------------------------------------------------|
|       | Water is supplied while washing.                         | When water level drops. When amount of laundry is large. Water is added automatically.                                                                |
| Wash  | The water level too high                                 | When laundry is