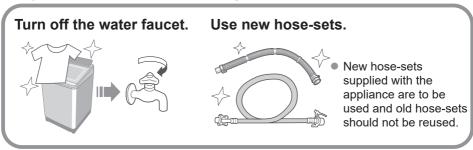

## May cause water leakage.

■ For maximum mass of dry cloth and pressure of tap water, see Page 32.

#### Connect the water supply hose

- Tighten the nut firmly.
- Do not twist, squash, modify or cut the hose.

■ Joint type