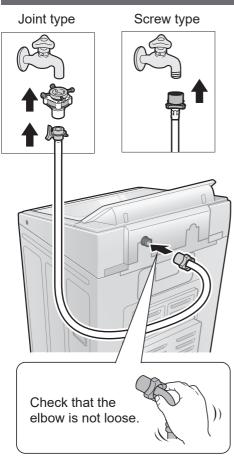

#### Connect the water supply hose

- Tighten the nut firmly.
- Do not twist, squash, modify or cut the hose.

■ Joint type