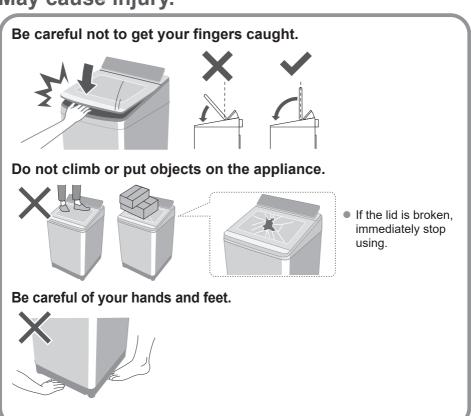

## May cause injury.

#### Do not touch the tub until it stops.

If the tub does not stop within 15 sec:

#### Do not wash waterproof items.

#### Do not obstruct.

Do not obstruct the openings of the bottom face with carpet, etc.