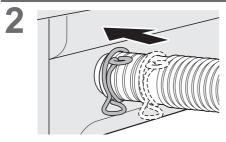

#### Connect the water supply hose

- Tighten the nut firmly.
- Do not twist, squash, modify or cut the hose.

■ Joint type