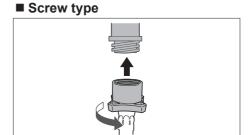

#### Connect the water supply hose

- Tighten the nut firmly.
- Do not twist, squash, modify or cut the hose.

■ Joint type