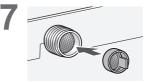

| Tub Hygiene  | 150 *²                            | 65 (Soak 62)  | 2                | 30            |

<sup>\*1</sup> Total time is approximate (When the standard water supply rate is 15 L / min and the water temperature is 28 °C).

<sup>• &</sup>quot;Refill": to fill the tub with water and rinse while supplying water.



<sup>\*2</sup> Remaining time of 99 minutes or less will be displayed. --→99

# **Maintenance**

# Lint filter After each operation Water 3 Click NOTE If it is difficult to remove If the filter is broken Without the filter the filter Local dealer

## **Detergent and softener drawer**

#### If stained with detergent or softener



## Main unit, lid





# Maintenance (continued)

## Water supply filter

#### If water does not flow smoothly



























## Tub

#### Once a week <Air Dry>



#### Once a month <Tub Hygiene>

1















# Installation



# Make sure to ask a service person for installation.



- Do not install by yourself.
- Follow this installation method.

  If you do not, Panasonic will not be liable for any accident or damage.



## Attach the bottom cover





## Attach the external drain water hose











# **Installation** (continued)

#### Connect the water supply hose





- Tighten the nut firmly.
- Do not twist, squash, modify or cut the hose.



■ Joint type



## Connect the power plug and grounding



## Check that the washing machine is level

#### ■ If the washing machine wobbles



## Trial operation



# **Error Display**





Inspection is required.

# **Troubleshooting**



|       | Sym