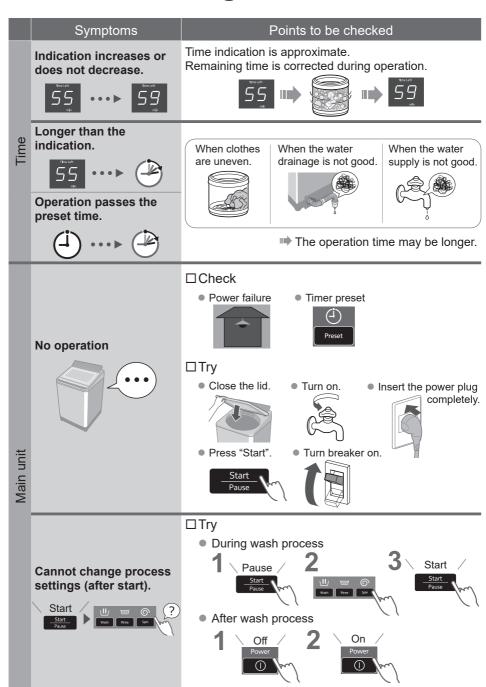

# **Troubleshooting**

|       | Symptoms                                                 | Points to be checked                                                                                                                                  |
|-------|----------------------------------------------------------|-------------------------------------------------------------------------------------------------------------------------------------------------------|
|       | Water is supplied while washing.                         | When water level drops. When amount of laundry is large. Water is added automatically.                                                                |
| Wash  | The water level too high                                 | When laundry is wet.  When there is water in the tub before operation.                                                                                |
|       | too low                                                  | When clothes are light (synthetic fibre, etc.).  The water level may be higher  When clothes are light (synthetic fibre, etc.).                       |
| Rinse | Operation started with rinse, but water is not supplied. | When there is no water in the tub.  Water is supplied after spin.  When there is water in the tub.  Water is supplied after water discharge and spin. |
| Spin  | Spin changes to rinse.  Rinse starts instead of spin.    | If clothes are uneven, this appliances automatically corrects unevenness by rinse process.                                                            |
|       | Irregular rotation                                       | The tub rotation speed is adjusted to reduce vibration.                                                                                               |

# Troubleshooting (continued)

|        | Symptoms                        | Points to be checked                                                                                                                              |
|--------|---------------------------------|---------------------------------------------------------------------------------------------------------------------------------------------------|
| S      | Power failure/Breaker off.  Off | Operation will resume from where it stopped when the power is recovered.  On On                                                                   |
| Others | StainMaster has no effect.      | □ Check ■ Max. capacity (P. 11) ■ Pretreatment (P. 7) ■ Select according to the stain type. (P. 11) ■ Select according to the stain type. (P. 11) |