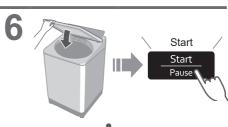

| 30            |

<sup>\*1</sup> Total time is approximate (When the standard water supply rate is 15 L / min and the water temperature is 28 °C).

<sup>• &</sup>quot;Refill": to fill the tub with water and rinse while supplying water.



<sup>\*2</sup> Remaining time of 99 minutes or less will be displayed. --→99

# **Maintenance**

# Lint filter After each operation Water 3 Click NOTE If it is difficult to remove If the filter is broken Without the filter the filter Local dealer

## **Detergent and softener drawer**

#### If stained with detergent or softener



## Main unit, lid





# Maintenance (continued)

## Water supply filter

#### If water does not flow smoothly



























## Tub

#### Once a week <Air Dry>



#### Once a month <Tub Hygiene>

1















# Installation



# Make sure to ask a service person for installation.



- Do not install by yourself.
- Follow this installation method.

  If you do not, Panasonic will not be liable for any accident or damage.



## Attach the bottom cover





## Attach the external drain water hose











# **Installation** (continued)

#### Connect the water supply hose





- Tighten the nut firmly.
- Do not twist, squash, modify or cut the hose.



■ Joint type



## Connect the power plug and grounding



## Check that the washing machine is level

#### ■ If the washing machine wobbles



## Trial operation



# **Error Display**





Inspection is required.

# **Troubleshooting**



|       | Symptoms                                                 | Points to be checked