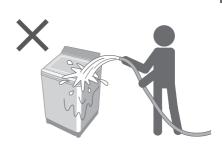

| Soya/Sauce   | 115 *2                            | 62 (Soak 29)  | 2                | 7             |
| 8            | Tub Hygiene  | 150 *²                            | 65 (Soak 62)  | 2                | 30            |

<sup>\*1</sup> Total time is approximate (When the standard water supply rate is 15 L / min and the water temperature is 28 °C).

<sup>• &</sup>quot;Refill": to fill the tub with water and rinse while supplying water.



<sup>\*2</sup> Remaining time of 99 minutes or less will be displayed. --→99

# **Maintenance**

# Lint filter After each operation Water 3 Click NOTE If it is difficult to remove If the filter is broken Without the filter the filter Local dealer

## **Detergent and softener drawer**

#### If stained with detergent or softener



## Main unit, lid





# Maintenance (continued)

## Water supply filter

#### If water does not flow smoothly



























## Tub

#### Once a week <Air Dry>



#### Once a month <Tub Hygiene>

1















# Installation



# Make sure to ask a service person for installation.



- Do not install by yourself.
- Follow this installation method.

  If you do not, Panasonic will not be liable for any accident or damage.



## Attach the bottom cover





## Attach the external drain water hose











# **Installation** (continued)

#### Connect the water supply hose





- Tighten the nut firmly.
- Do not twist, squash, modify or cut the hose.



■ Joint type



## Connect the power plug and grounding



## Check that the washing machine is level

#### ■ If the washing machine wobbles



#