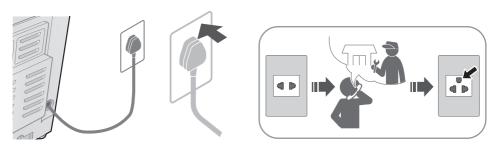

d softener drawer**

#### If stained with detergent or softener



## Main unit, lid





# Maintenance (continued)

## Water supply filter

#### If water does not flow smoothly



























## Tub

#### Once a week <Air Dry>



#### Once a month <Tub Hygiene>

1















# Installation



# Make sure to ask a service person for installation.



- Do not install by yourself.
- Follow this installation method.

  If you do not, Panasonic will not be liable for any accident or damage.



## Attach the bottom cover





## Attach the external drain water hose











# **Installation** (continued)

#### Connect the water supply hose





- Tighten the nut firmly.
- Do not twist, squash, modify or cut the hose.



■ Joint type



## Connect the power plug and grounding



## Check that the washing machine is level

#### ■ If the washing machine wobbles



## Trial operation



# **Error Display**





Inspection is required.

# **Troubleshooting**



|       | Symptoms                                                 | Points to be checked                                                                                                                                  |
|-------|----------------------------------------------------------|-------------------------------------------------------------------------------------------------------------------------------------------------------|
|       | Water is supplied while washing.                         | When water level drops. When amount of laundry is large. Water is added automatically.