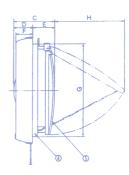

#### ตารางแสดงขนาดตัวเครื่อง ( มม. )

| รุ่น      | А   | В   | С   | D  | Е  | F  | G   | Н     |
|-----------|-----|-----|-----|----|----|----|-----|-------|
| FV-15WUT1 | 150 | 208 | 85  | 44 | 41 | 40 | 177 | (130) |
| FV-20WUT1 | 200 | 272 | 104 | 50 | 54 | 43 | 238 | (180) |

#### การติดตั้งเครื่อง

#### ตารางแสดงขนาดการติดตั้ง (บบ)

| รุ่น      | Α       | В   |  |  |
|-----------|---------|-----|--|--|
| FV-15WUT1 | 186-188 | 250 |  |  |
| FV-20WUT1 | 247-250 | 300 |  |  |