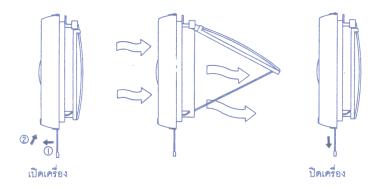

#### วิธีใช้เครื่อง

- 1. ปิดสวิทช์ไฟบ้าน แล้วนำปลั๊กไฟเสียบที่เต้าเสียบไฟบ้าน
- 2. เปิดสวิทช์ไฟบ้าน
- 3. เปิดเครื่องดึงสายเปิด-ปิด เข้าหาตัวทำมุม 45 องศากับตัวเครื่อง
- 4. ปิดพัดลม ให้ดึงสายเปิด-ปิดในแนวดิ่ง