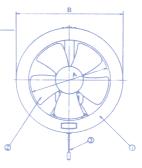

#### ■ รายละเอียดขึ้นส่วนและขนาด

ตารางรายชื่อขึ้นส่วน

| หมายเลข | ชื่อขึ้นส่วน      |  |  |
|---------|-------------------|--|--|
| ①       | โครงพัดลมส่วนหน้า |  |  |
| 2       | ใบพัด             |  |  |
| 3       | สายดึงเปิด - ปิด  |  |  |
| 4       | ตัวเครื่อง        |  |  |
| 5       | บานพับเปิด - ปิด  |  |  |

#### ตารางแสดงขนาดตัวเครื่อง ( มม. )

| รุ่น      | А   | В   | С   | D  | Е  | F  | G   | Н     |
|-----------|-----|-----|-----|----|----|----|-----|-------|
| FV-15WUT1 | 150 | 208 | 85  | 44 | 41 | 40 | 177 | (130) |
| FV-20WUT1 | 200 | 272 | 104 | 50 | 54 | 43 | 238 | (180) |