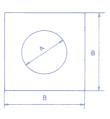

#### ■ รายละเอียดขึ้นส่วนและขนาด

ตารางรายชื่อขึ้นส่วน

| หมายเลข | ชื่อขึ้นส่วน      |  |  |
|---------|-------------------|--|--|
| ①       | โครงพัดลมส่วนหน้า |  |  |
| 2       | ใบพัด             |  |  |
| 3       | สายดึงเปิด - ปิด  |  |  |
| 4       | ตัวเครื่อง        |  |  |
| 5       | บานพับเปิด - ปิด  |  |  |

#### ตารางแสดงขนาดตัวเครื่อง ( มม. )

| รุ่น      | А   | В   | С   | D  | Е  | F  | G   | Н     |
|-----------|-----|-----|-----|----|----|----|-----|-------|
| FV-15WUT1 | 150 | 208 | 85  | 44 | 41 | 40 | 177 | (130) |
| FV-20WUT1 | 200 | 272 | 104 | 50 | 54 | 43 | 238 | (180) |