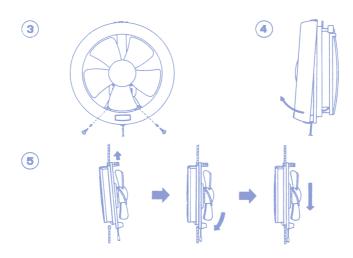

#### การติดตั้งเครื่อง

#### ตารางแสดงขนาดการติดตั้ง (บบ)

| รุ่น      | Α       | В   |  |  |
|-----------|---------|-----|--|--|
| FV-15WUT1 | 186-188 | 250 |  |  |
| FV-20WUT1 | 247-250 | 300 |  |  |