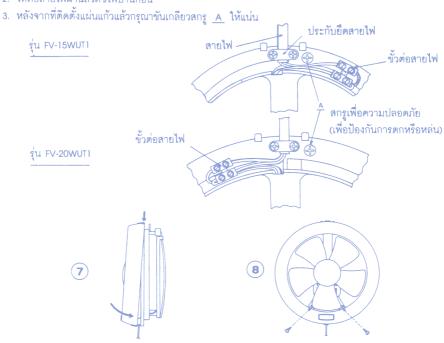

#### 6 วิธีการต่อสาย

- 1. ควรให้ช่างไฟฟ้าที่มีความชำนาญเป็นผู้ติดตั้ง
- 2. ให้ต่อสายไฟผ่านสวิตช์ไฟบ้านก่อน