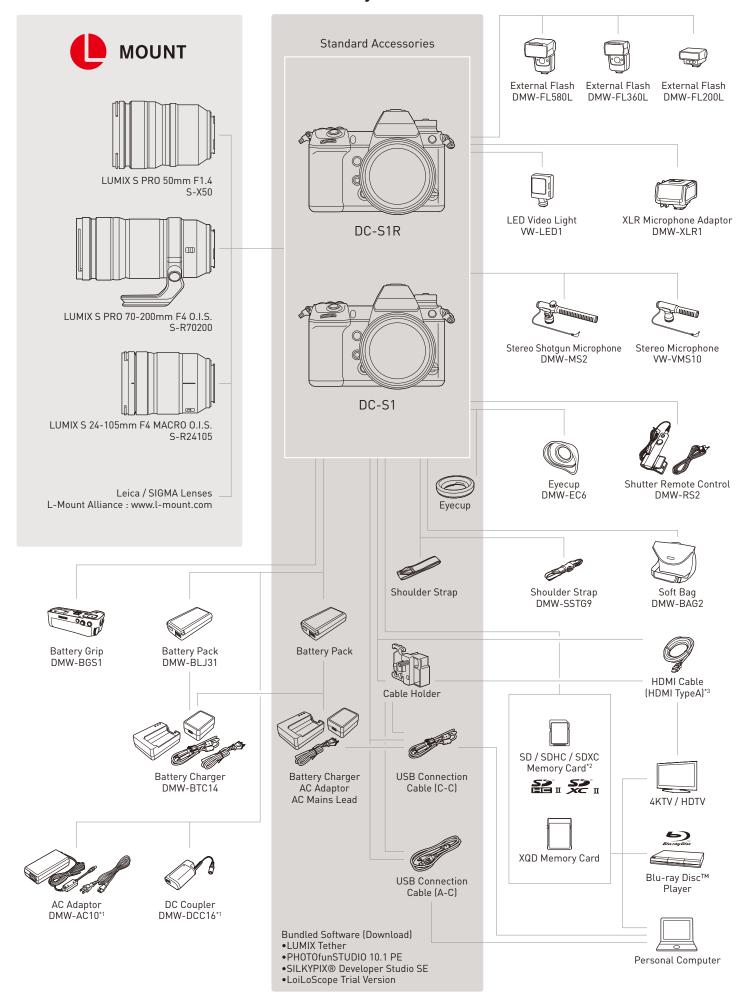

## LUMIX

## **S Series System Chart**

<sup>\*1</sup> The AC Adaptor DMW-AC10 requires the DC coupler DMW-DCC16. The DC coupler DMW-DCC16 requires the AC Adaptor DMW-AC10. \*2 "SDXC/SDHC Memory Card compatible with UHS Speed Class 3 [U3]" must be used when recording 4K video, 4K PHOTO, 6K PHOTO and High Speed Video in camera. \*3 For [4K] video output, use an HDMI cable that has the HDMI logo on it, and that is described as "4K compatible". \*The L-Mount Logo mark is a trademark or registered trademark of Leica Camera AG. \*The SDXC/SDHC Memory Card can be used only if their logos are indicated on the equipment or in the operation manual. It cannot be used with equipment that supports only the SD Memory Card. \*XDD is a trademark of Sony Corporation. \*Confirm the operation information of compatible lenses at Customer Support http://panasonic.jp/support/global/cs/dsc [English]. \*\*Batteries make be possible that the semantial batteries in the semantial batteries. \*\*Exercise care when purchasing batteries. \*\*Amy fake or unchasing batteries