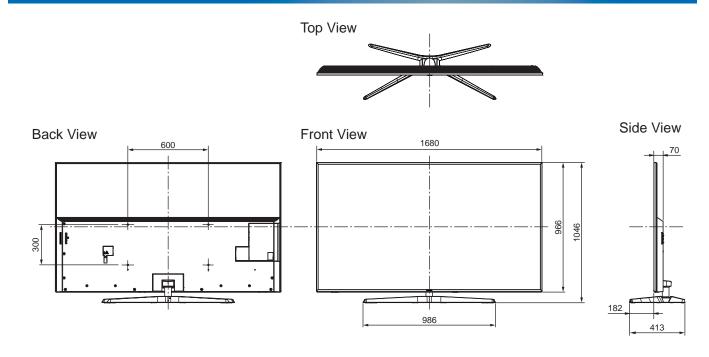

## TX-75FX750B

75" LED 4K2KTV

| SPE |  |  |
|-----|--|--|
|     |  |  |

| Dimensions (W x H x D) | 1 680 mm x 1 046 mm x 413 mm |
|------------------------|------------------------------|
|                        | (With Pedestal)              |
|                        | 1 680 mm x 966 mm x 70 mm    |
|                        | (TV only)                    |
| Mass                   | 62.5 kg (With Pedestal)      |
|                        | 54.0 kg (TV only)            |

## **DIMENSIONS**

## Note:

To make sure that the LED TV fits the cabinet properly when a high degree of precision is required, we recommend that you use the LED TV itself to make the necessary cabinet measurements. Panasonic cannot be responsible for inaccuracies in cabinet design or manufacture.