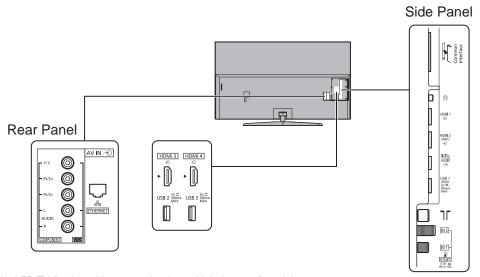

## TX-75FX750B

75" LED 4K2KTV

| SPE |  |  |
|-----|--|--|
|     |  |  |

| Dimensions (W x H x D) | 1 680 mm x 1 046 mm x 413 mm |
|------------------------|------------------------------|
|                        | (With Pedestal)              |
|                        | 1 680 mm x 966 mm x 70 mm    |
|                        | (TV only)                    |
| Mass                   | 62.5 kg (With Pedestal)      |
|                        | 54.0 kg (TV only)            |

## **DIMENSIONS**



## **JACKS**



## Note:

To make sure that the LED TV fits the cabinet properly when a high degree of precision is required, we recommend that you use the LED TV itself to make the necessary cabinet measurements. Panasonic cannot be responsible for inaccuracies in cabinet design or manufacture.

Specifications are subject to change without notice. Non-metric weights and measurements are approximate.