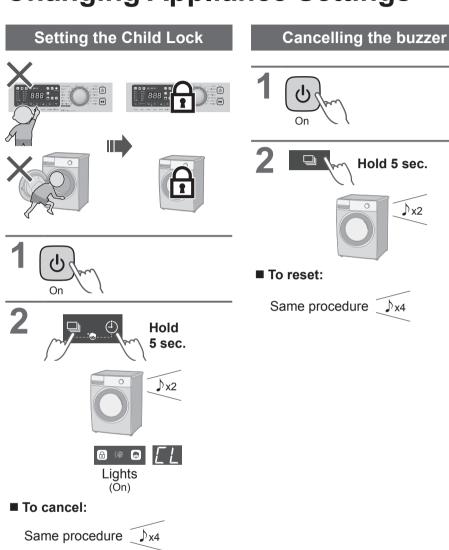

#### Setting the Child Lock. (P. 26)

# **Changing Appliance Settings**

♪x2

Goes out (Off)