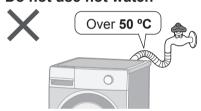

electrical technician.







Securely insert the ground prong.
Ask the electrical technician for a new socket.

Wipe the power plug periodically.





Use a socket appropriate for this appliance.

Keep away from flammable materials.





 The plug shape, socket shape and rating requirement vary with the region.

## May cause failure

Do not disassemble, repair or modify it by yourself.



# Safety Precautions (continued)

# **!** CAUTION

## May cause injury



## May cause water leakage



■ For maximum mass of dry cloth and pressure of tap water, see P. 44.

## May cause failure

# Keep away from heat and direct sunlight.



#### Do not obstruct.



 Do not obstruct the openings of the bottom face with carpet, etc.

# Remove anchor bolts before operation.



#### Do not use hot water.



#### For machine-washable items only.



- This appliance is intended to be used in household.
   This appliance is not intended to be used in applications such as:
  - staff kitchen areas in shops, offices and other working environments;
  - farm houses;
  - by clients in hotels, motels and other residential type environments;
- bed and breakfast type environments;
- areas for communal use in blocks of flats or in launderettes.

#### Do not wash excessively oily clothes.



# **Checking Your Washing Machine**

## Part names



#### **Accessories**







☐ Water supply hose (P. 41, 42)



☐ Bottom plate (P. 39)



# **Before Washing**

#### **Preparing laundry**

#### Pre-laundry check





Reverse



Clothes likely to pill















Paper diapers

#### Wash separately



#### Obse