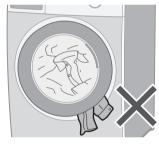

#### NOTE)

■ Do not let laundry get caught in the door.

■ Do not overfill the drum with laundry.

■ To open the door during operation (You can add clothes.)