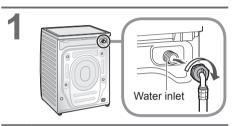

come into contact with metal sinks or other appliances.



# **Moving and Installing**

## Carrying the appliance

Do not do it alone.



## Installation of bottom plate







NOTE



# Moving and Installing (continued)

## Removing the anchor bolts

## Levelling the appliance











■ Moving the appliance again













# **Connecting the Hoses**

Connect the hoses properly to prevent water leaks.

## Maximum connection distances for hoses and the power cord

# Right side connection (cm) Power cord 90 Water supply hose Height of drain hose (0 - 100) Drain hole

#### Left side connection

(cm)



# Connecting the Hoses (continued)

## Water supply hose

■ Connecting the water supply hose

## **!** CAUTION

- Tighten the nut firmly.
- Do not twist, squash, modify or cut the hose.









## **Drain hose**

■ Draining to a sink or wash basin



■ Draining to a stand pipe



■ Draining to a drain hole





## **Test Run**



## Checking after test run



# **Specifications**

#### **■** For Singapore

|                                      | V10FX1          | V10FG1 | V90FX1 | V90FG1 | V80FX1 | V80FB1 |  |
|--------------------------------------|-----------------|--------|--------|--------|--------|--------|--|
| Rated voltage (V)                    | 220 - 240       |        |        |        |        |        |  |
| Rated frequency (Hz)                 | 50              |        |        |        |        |        |  |
| Maximum energy rated power input (W) | 1740 - 2000     |        |        |        |        |        |  |
| Maximum spin speed (r/min)           |