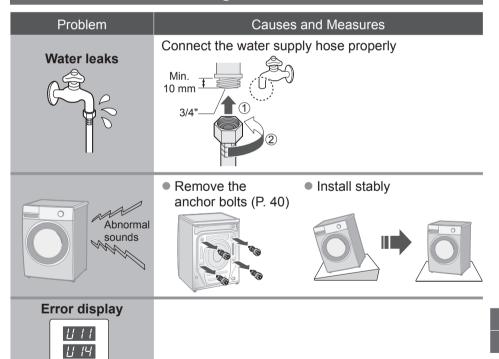

# **Troubleshooting**

# Troubleshooting (continued)

# Troubleshooting (continued)

|        | Symptoms                     | Points to be checked                                                                                                                        |
|--------|------------------------------|---------------------------------------------------------------------------------------------------------------------------------------------|
| Noise  | Unusual noise (or vibration) | <ul> <li>Metal items</li> <li>Anchor bolts (P. 40)</li> <li>Slope or an unstable surface</li> <li>Adjust 4 feet</li> <li>(P. 40)</li> </ul> |
| Others | Power cut Breaker  Off       | <ul> <li>Check</li> <li>When the power recovers, operation resumes from where it stopped.</li> </ul>                                        |

# **Error Display**

## Removing the anchor bolts

## Levelling the appliance

■ Moving the appliance again