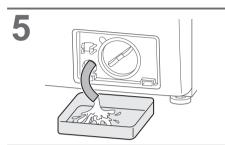

hanging Appliance Settings**



♪x2

Goes out (Off)

# **Maintenance**

## Water supply filter

#### If water does not flow smoothly





















# Maintenance (continued)



## **Appliance**





 Do not use gritty cleaners or thinners, or products containing alcohol or paraffin oil.

## **Detergent drawer**











#### If the contents are decreased

#### ■ Change Ag+ case

V10FX1 V90FX1 V80FX1





#### NOTE

You cannot open Ag+ case.

#### Drum

# Once a month or if flashes <a href="#">Tub Clean></a>

1

Whitening bleach (chlorine bleach)



4 Select



## NOTE)

If the "Tub Clean" program is not run, the indicator goes off when other program is run 3 times.

# Maintenance (continued)

## **Drain filter**

Be sure to drain water in the drum before this procedure.



















# **Troubleshooting**



# Troubleshooting (continued)





# Troubleshooting (continued)





# Troubleshooting (continued)

|        | Symptoms                     | Points to be checked                                                                                                                        |
|--------|------------------------------|---------------------------------------------------------------------------------------------------------------------------------------------|
| Noise  | Unusual noise (or vibration) | <ul> <li>Metal items</li> <li>Anchor bolts (P. 40)</li> <li>Slope or an unstable surface</li> <li>Adjust 4 feet</li> <li>(P. 40)</li> </ul> |
| Others | Power cut Breaker  Off       | <ul> <li>Check</li> <li>When the power recovers, operation resumes from