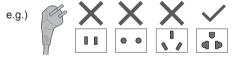

## May cause fire or electric shock

In case of failure or damaged power cord, stop use and ask the electrical technician.

Securely insert the ground prong.
Ask the electrical technician for a new socket.

Wipe the power plug periodically.

Use a socket appropriate for this appliance.

Keep away from flammable materials.

 The plug shape, socket shape and rating requirement vary with the region.