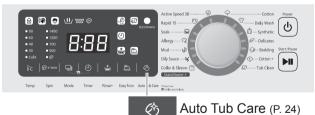

## **Control Panel**

 Images in these instructions are of the NA-V10FX1, unless otherwise indicated.

## NOTE

Door does not open 

(P. 32)

**Settings** 

Easy Iron Blue Ag+

Mode

(P. 21)

V10FX1

V90FX1 V80FX1

(P. 25)

Timer

(P. 22)

Auto Tub

Care

(P. 24)

Spin

(P. 21)

(P. 23)

Select a program.

Displays the time required (recalculated)