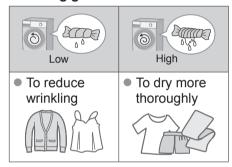

#### 

Add an extra rinse.

Gentle spindry (at 700 r/min or less) makes ironing easier.

Start

After operation ends

Rotate intermittently

(To take out the laundry during operation)