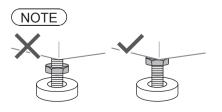

tion resumes from where it stopped.</li> </ul>                                        |

# **Error Display**



# **Choosing the Right Location**



Make sure to ask a service person for installation.

- Do not install the appliance by yourself.
- Follow this installation method. If you do not, Panasonic will not be liable for any accidents or damages.

## **Appliance dimensions**





#### ■ Set-in installation



 Do not let the metallic portions of the appliance come into contact with metal sinks or other appliances.



# **Moving and Installing**

## Carrying the appliance

Do not do it alone.



## Installation of bottom plate







NOTE



# Moving and Installing (continued)

## Removing the anchor bolts

## Levelling the appliance











■ Moving the appliance again













# **Connecting the Hoses**

Connect the hoses properly to prevent water leaks.

## Maximum connection distances for hoses and the power cord

# Right side connection (cm) Power cord 90 Water supply hose Height of drain hose (0 - 100) Drain hole

#### Left side connection

(cm)



# Connecting the Hoses (continued)

## Water supply hose

■ Connecting the water supply hose

## **!** CAUTION

- Tighten the nut firmly.
- Do not twist, squash, modify or cut the hose.









## **Drain hose**

■ Draining to a sink or wash basin



■ Draining to a stand pipe



■ Draining to a drain hole





## **Test Run**



## Checking after test run



# **Specifications**

#### **■** For Singapore

|                                      | V10FX1          | V10FG1 | V90FX1 | V90FG1 | V80FX1 | V80FB1 |  |