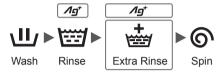

## ■ Mode

Select a combination of wash, rinse and spin.

3

| Wash           |
|----------------|
| Rinse          |
| Spin           |
| Wash and rinse |
| Wash and spin  |
| Rinse and spin |
|                |

#### 

Add an extra rinse.

Gentle spindry (at 700 r/min or less) makes ironing easier.

Start

After operation ends

Rotate intermittently

(To take out the laundry during operation)