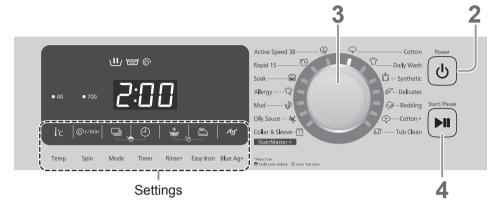

## **Control Panel**

 Images in these instructions are of the NA-V10FX1, unless otherwise indicated.

#### ■ NA-V80FB1

Program selection dial (P. 14)

Operation buttons are capacitive (Except for 💩 / 🖭 ).

 If water, detergent or softener gets on, turn off and wipe off with a towel etc. immediately. (Cause of malfunction)

(P. 21)

(P. 23)

Select a program.

Displays the time required (recalculated)

#### ■ Preparing

- Sort the laundry and put it into the drum. (P. 7)
- Add the detergent. (P. 10)

**2** (P. 14)

Change the program's settings.

- Available options and setting ranges are different depending on the program. (P. 16)
- An alarm sounds if you select an option that is unavailable.