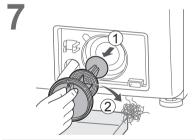

ing Appliance Settings**



♪x2

Goes out (Off)

# **Maintenance**

## Water supply filter

#### If water does not flow smoothly





















# Maintenance (continued)



## **Appliance**





 Do not use gritty cleaners or thinners, or products containing alcohol or paraffin oil.

## **Detergent drawer**











#### If the contents are decreased

#### ■ Change Ag+ case

V10FX1 V90FX1 V80FX1





#### NOTE

You cannot open Ag+ case.

#### Drum

# Once a month or if flashes <a href="#">Tub Clean></a>

1

Whitening bleach (chlorine bleach)



4 Select



## NOTE)

If the "Tub Clean" program is not run, the indicator goes off when other program is run 3 times.

# Maintenance (continued)

## **Drain filter**

Be sure to drain water in the drum before this procedure.



















# **Troubleshooting**



# Troubleshooting (continued)





# Troubleshooting (continued)





# Troubleshooting (continued)

|        | Symptoms                     | Points to be checked                                                                                                                        |
|--------|------------------------------|---------------------------------------------------------------------------------------------------------------------------------------------|
| Noise  | Unusual noise (or vibration) | <ul> <li>Metal items</li> <li>Anchor bolts (P. 40)</li> <li>Slope or an unstable surface</li> <li>Adjust 4 feet</li> <li>(P. 40)</li> </ul> |
| Others | Power cut Breaker  Off       | <ul> <li>Check</li> <li>When the power recovers, operation resumes from wher