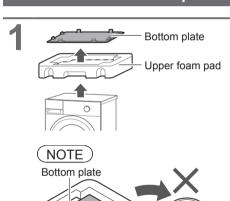

e surface</li> <li>Adjust 4 feet</li> <li>(P. 40)</li> </ul> |
| Others | Power cut Breaker  Off       | <ul> <li>Check</li> <li>When the power recovers, operation resumes from where it stopped.</li> </ul>                                        |

# **Error Display**



# **Choosing the Right Location**



Make sure to ask a service person for installation.

- Do not install the appliance by yourself.
- Follow this installation method. If you do not, Panasonic will not be liable for any accidents or damages.

## **Appliance dimensions**





#### ■ Set-in installation



 Do not let the metallic portions of the appliance come into contact with metal sinks or other appliances.



# **Moving and Installing**

## Carrying the appliance

Do not do it alone.



## Installation of bottom plate







NOTE



# Moving and Installing (continued)

## Removing the anchor bolts

## Levelling the appliance











■ Moving the appliance again













# **Connecting the Hoses**

Connect the hoses properly to prevent water leaks.

## Maximum connection distances for hoses and the power cord

# Right side connection (cm) Power cord 90 Water supply hose Height of drain hose (0 - 100) Drain hole

#### Left side connection

(cm)



# Connecting the Hoses (continued)

## Water supply hose

■ Connecting the water supply hose

## **!** CAUTION

- Tighten the nut firmly.
- Do not twist, squash, modify or cut the hose.









## **Drain hose**

■ Draining to a sink or wash basin



■ Draining to a stand pipe



■ Draining to a drain hole





## **Test Run**



## Checking after test ru