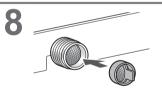

#### ■ Change Ag+ case

V10FX1 V90FX1 V80FX1

#### NOTE

You cannot open Ag+ case.