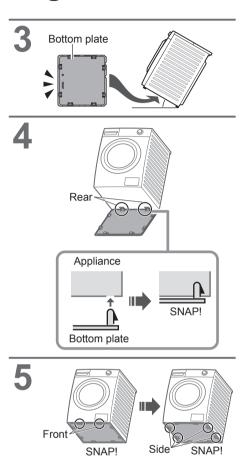

# **Moving and Installing**

## Carrying the appliance

Do not do it alone.

## Installation of bottom plate

NOTE

# Moving and Installing (continued)

## Levelling the appliance

■ Moving the appliance again