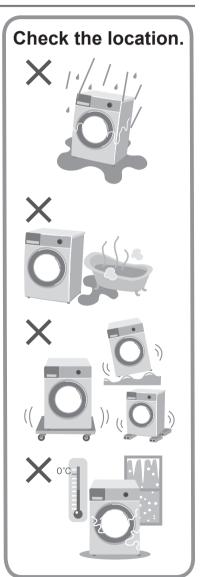

# **Choosing the Right Location**

Make sure to ask a service person for installation.

- Do not install the appliance by yourself.
- Follow this installation method. If you do not, Panasonic will not be liable for any accidents or damages.

## **Appliance dimensions**

#### ■ Set-in installation

 Do not let the metallic portions of the appliance come into contact with metal sinks or other appliances.