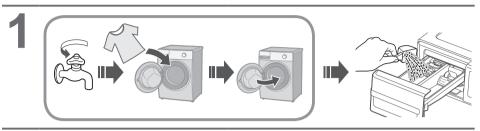

# **Before Washing**

#### **Preparing laundry**

#### Pre-laundry check

Reverse

Clothes likely to pill

Paper diapers

#### Wash separately

#### Observe care labels.

Pretreat for heavily stains.

# Use laundry nets for delicates and small items