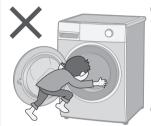

#### Children must not use it alone.

- This appliance is not intended for use by persons (including children) with reduced physical, sensory or mental capabilities, or lack of experience and knowledge, unless they have been given supervision or instruction concerning use of the appliance by a person responsible for their safety.
- Children should be supervised to ensure that they do not play with the appliance.