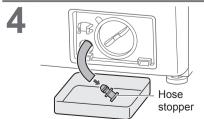

*Changing Appliance Settings**



♪x2

Goes out (Off)

# **Maintenance**

## Water supply filter

#### If water does not flow smoothly





















# Maintenance (continued)



## **Appliance**





 Do not use gritty cleaners or thinners, or products containing alcohol or paraffin oil.

## **Detergent drawer**











#### If the contents are decreased

#### ■ Change Ag+ case

V10FX1 V90FX1 V80FX1





#### NOTE

You cannot open Ag+ case.

#### Drum

# Once a month or if flashes <a href="#">Tub Clean></a>

1

Whitening bleach (chlorine bleach)



4 Select



## NOTE)

If the "Tub Clean" program is not run, the indicator goes off when other program is run 3 times.

# Maintenance (continued)

## **Drain filter**

Be sure to drain water in the drum before this procedure.



















# **Troubleshooting**



# Troubleshooting (continued)





# Troubleshooting (continued)





# Troubleshooting (continued)

|        | Symptoms                     | Points to be checked                                                                                                                        |
|--------|------------------------------|---------------------------------------------------------------------------------------------------------------------------------------------|
| Noise  | Unusual noise (or vibration) | <ul> <li>Metal items</li> <li>Anchor bolts (P. 40)</li> <li>Slope or an unstable surface</li> <li>Adjust 4 feet</li> <li>(P. 40)</li> </ul> |
| Others | Power cut Breaker  Off       | <ul> <li>Check</li> <li>When the power recovers, operation resumes fro