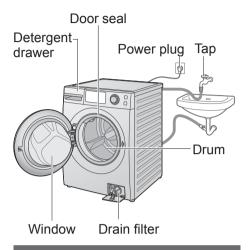

# **Checking Your Washing Machine**

## Part names

#### **Accessories**

☐ Water supply hose (P. 41, 42)

☐ Bottom plate (P. 39)