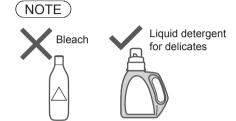

## Delicates

#### ■ When washing

 To rinse fully, use the "Rinse+" function. (P. 23)

■ After operation ends