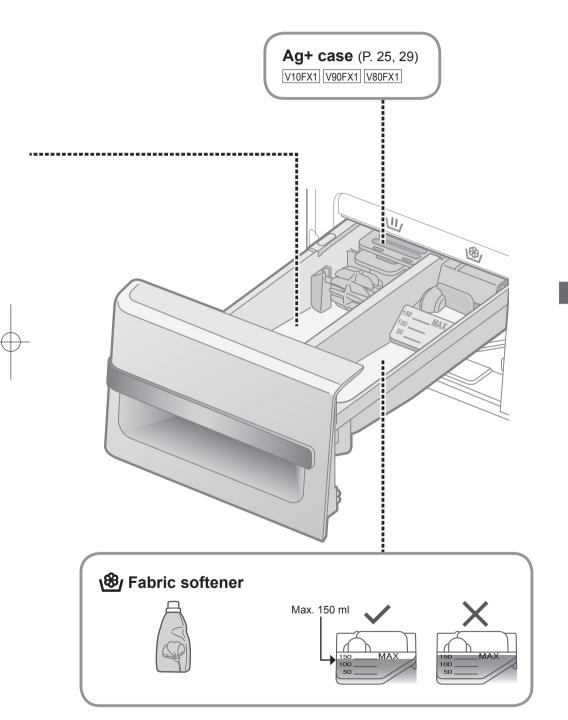

## Fabric softener

Separated or solidified softeners

#### ∕lg⁺ Blue Ag+

V10FX1 V90FX1 V80FX1

Bacteria elimination function (Max. 3 kg).

#### ■ Service life for Ag+ case

- "Blue Ag+" works for about 300 to 350 times (for about 7 years if used once a week).
- Replace the case when the contents are decreased.

- Replace(P. 29)
- Wash without "Ag+"

#### ■ Change Ag+ case

V10FX1 V90FX1 V80FX1

#### NOTE

You cannot open Ag+ case.