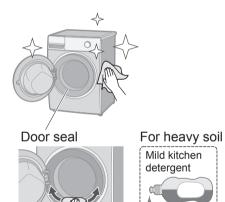

## **Appliance**

 Do not use gritty cleaners or thinners, or products containing alcohol or paraffin oil.

## **Detergent drawer**