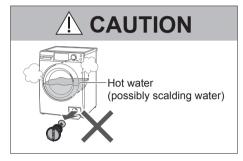

.



# **Changing Appliance Settings**



♪x2

Goes out (Off)

# **Maintenance**

## Water supply filter

#### If water does not flow smoothly





















# Maintenance (continued)



## **Appliance**





 Do not use gritty cleaners or thinners, or products containing alcohol or paraffin oil.

## **Detergent drawer**











#### If the contents are decreased

#### ■ Change Ag+ case

V10FX1 V90FX1 V80FX1





#### NOTE

You cannot open Ag+ case.

#### Drum

# Once a month or if flashes <a href="#">Tub Clean></a>

1

Whitening bleach (chlorine bleach)



4 Select



## NOTE)

If the "Tub Clean" program is not run, the indicator goes off when other program is run 3 times.

# Maintenance (continued)

## **Drain filter**

Be sure to drain water in the drum before this procedure.



















# **Troubleshooting**



# Troubleshooting (continued)





# Troubleshooting (continued)





# Troubleshooting (continued)

|        | Symptoms                     | Points to be checked                                                                                                                        |
|--------|------------------------------|---------------------------------------------------------------------------------------------------------------------------------------------|
| Noise  | Unusual noise (or vibration) | <ul> <li>Metal items</li> <li>Anchor bolts (P. 40)</li> <li>Slope or an unstable surface</li> <li>Adjust 4 feet</li> <li>(P. 40)</li> </ul> |
| Others | Power cut Breaker  Off       | <ul> <li>Check</li> <li>When the power recovers, operation res