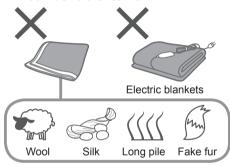

| Ø, 500, 700, 1200, 1400         | ✓    | ✓            | ✓         | ✓            | ✓            | ✓                   |
| 40               | Ø, 500, 700, 1200, 1400         | ✓    | ✓            | ✓         | ✓            | $\checkmark$ | ✓                   |
| 40               | <u></u> 500, 700, 1200, 1400    | ✓    | ✓            | ✓         | ✓            | _            | ✓                   |

Blue Ag+: V10FX1 / V90FX1 / V80FX1

# **Washing Tips**

## **ECONAVI**

V10FX1 V90FX1 V80FX1 V10FG1 V90FG1

"Cotton" program only







## Delicates

#### ■ When washing

 To rinse fully, use the "Rinse+" function. (P. 23)



■ After operation ends



#### ■ Lamp indications



## Bedding

#### **■** Washable items

- ₩ (Wash) 100 % cotton or 100 % synthetic



#### ■ Not washable items





#### ■ Putting blankets into the drum





# **Changing Program Settings**

#### ■ Preparing

- Sort the laundry and put it into the drum. (P. 7)
- Add the detergent. (P. 10)



**2** (P. 14)

Change the program's settings.



- Available options and setting ranges are different depending on the program. (P. 16)
- An alarm sounds if you select an option that is unavailable.



#### C Temp

Change the washing temperature.



■ Setting guide



3 ic (P. 17)

#### ©r/min Spin

Change the spin speed.



■ Setting guide



(P. 17)

■ To change the setting while washing



- 1 Pause
- 2 Or/min
- 3 Start

## ■ Mode

Select a combination of wash, rinse and spin.



3

| Wash           |
|----------------|
| Rinse          |
| Spin           |
| Wash and rinse |
| Wash and spin  |
| Rinse and s