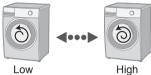

#### ©r/min Spin

Change the spin speed.

■ Setting guide

(P. 17)

■ To change the setting while washing

- 1 Pause
- 2 Or/min
- 3 Start