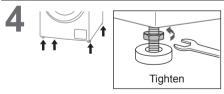

ration resumes from where it stopped.</li> </ul>                                        |

# **Error Display**



# **Choosing the Right Location**



Make sure to ask a service person for installation.

- Do not install the appliance by yourself.
- Follow this installation method. If you do not, Panasonic will not be liable for any accidents or damages.

## **Appliance dimensions**





#### ■ Set-in installation



 Do not let the metallic portions of the appliance come into contact with metal sinks or other appliances.



# **Moving and Installing**

## Carrying the appliance

Do not do it alone.



## Installation of bottom plate







NOTE



# Moving and Installing (continued)

## Removing the anchor bolts

## Levelling the appliance











■ Moving the appliance again













# **Connecting the Hoses**

Connect the hoses properly to prevent water leaks.

## Maximum connection distances for hoses and the power cord

# Right side connection (cm) Power cord 90 Water supply hose Height of drain hose (0 - 100) Drain hole

#### Left side connection

(cm)



# Connecting the Hoses (continued)

## Water supply hose

■ Connecting the water supply hose

## **!** CAUTION

- Tighten the nut firmly.
- Do not twist, squash, modify or cut the hose.









## **Drain hose**

■ Draining to a sink or wash basin



■ Draining to a stand pipe



■ Draining to a drain hole





## **Test Run**



## Checking after test run



# **Specifications**

#### **■** For Singapore

|                                      | V10FX1          | V10FG1 | V90FX1 | V90FG1 | V80FX1 | V80FB1 |