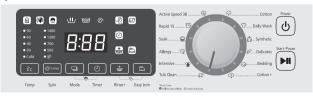

## **Control Panel**

 Images in these instructions are of the NA-V10FX1, unless otherwise indicated.

#### ■ NA-V80FB1

Program selection dial (P. 14)

Operation buttons are capacitive (Except for 💩 / 🖭 ).

 If water, detergent or softener gets on, turn off and wipe off with a towel etc. immediately. (Cause of malfunction)