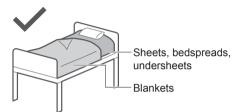

## Bedding

#### **■** Washable items

- ₩ (Wash) 100 % cotton or 100 % synthetic

#### ■ Not washable items