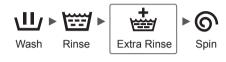

#### 

Add an extra rinse.

Gentle spindry (at 700 r/min or less) makes ironing easier.

Start

After operation ends

Rotate intermittently

(To take out the laundry during operation)