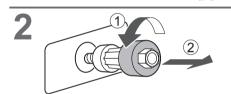

>Check</li> <li>When the power recovers, operation resumes from where it stopped.</li> </ul>                                        |

# **Error Display**



# **Choosing the Right Location**



Make sure to ask a service person for installation.

- Do not install the appliance by yourself.
- Follow this installation method. If you do not, Panasonic will not be liable for any accidents or damages.

## **Appliance dimensions**





#### ■ Set-in installation



 Do not let the metallic portions of the appliance come into contact with metal sinks or other appliances.



# **Moving and Installing**

## Carrying the appliance

Do not do it alone.



## Installation of bottom plate







NOTE



# Moving and Installing (continued)

## Removing the anchor bolts

## Levelling the appliance











■ Moving the appliance again













# **Connecting the Hoses**

Connect the hoses properly to prevent water leaks.

## Maximum connection distances for hoses and the power cord

# Right side connection (cm) Power cord 90 Water supply hose Height of drain hose (0 - 100) Drain hole

#### Left side connection

(cm)



# Connecting the Hoses (continued)

## Water supply hose

■ Connecting the water supply hose

## **!** CAUTION

- Tighten the nut firmly.
- Do not twist, squash, modify or cut the hose.









## **Drain hose**

■ Draining to a sink or wash basin



■ Draining to a stand pipe



■ Draining to a drain hole





## **Test Run**



## Checking after test run



# **Specifications**

#### **■** For Singapore

|                                      | V10FX1          | V