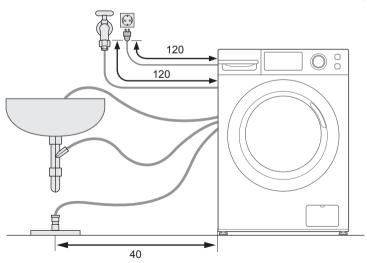

# **Connecting the Hoses**

Connect the hoses properly to prevent water leaks.

## Maximum connection distances for hoses and the power cord

# Right side connection (cm) Power cord 90 Water supply hose Height of drain hose (0 - 100) Drain hole

#### Left side connection

(cm)