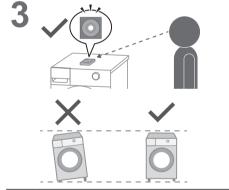

peration resumes from where it stopped.</li> </ul>                                        |

# **Error Display**



# **Choosing the Right Location**



Make sure to ask a service person for installation.

- Do not install the appliance by yourself.
- Follow this installation method. If you do not, Panasonic will not be liable for any accidents or damages.

## **Appliance dimensions**





#### ■ Set-in installation



 Do not let the metallic portions of the appliance come into contact with metal sinks or other appliances.



# **Moving and Installing**

## Carrying the appliance

Do not do it alone.



## Installation of bottom plate







NOTE



# Moving and Installing (continued)

## Removing the anchor bolts

## Levelling the appliance











■ Moving the appliance again













# **Connecting the Hoses**

Connect the hoses properly to prevent water leaks.

## Maximum connection distances for hoses and the power cord

# Right side connection (cm) Power cord 90 Water supply hose Height of drain hose (0 - 100) Drain hole

#### Left side connection

(cm)



# Connecting the Hoses (continued)

## Water supply hose

■ Connecting the water supply hose

## **!** CAUTION

- Tighten the nut firmly.
- Do not twist, squash, modify or cut the hose.









## **Drain hose**

■ Draining to a sink or wash basin



■ Draining to a stand pipe



■ Draining to a drain hole





## **Test Run**



## Checking after test run



# **Specifications**

#### **■** For Singapore

|                                      | V10FX1          | V10FG1 | V90FX1 | V90FG1 | V80FX1 | V80FB1