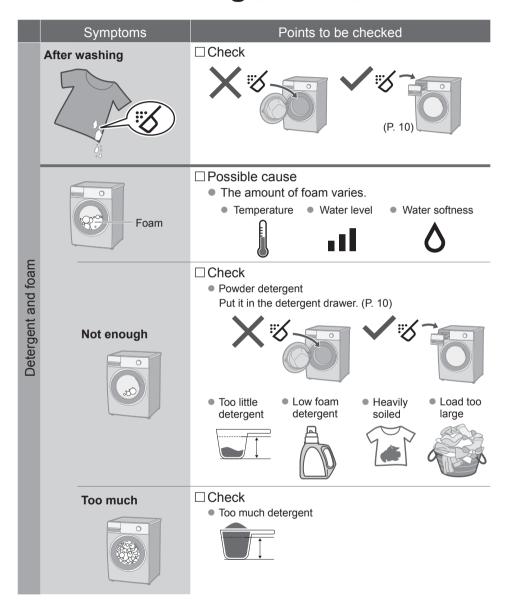

# **Detergent**

## Detergent

Use a low foam detergent.

 To prevent powder detergent from remaining in the detergent drawer:

## Fabric softener

Separated or solidified softeners

# **Troubleshooting**

# Troubleshooting (continued)

# Troubleshooting (continued)

|        | Symptoms                     | Points to be checked                                                                                                                        |
|--------|------------------------------|---------------------------------------------------------------------------------------------------------------------------------------------|
| Noise  | Unusual noise (or vibration) | <ul> <li>Metal items</li> <li>Anchor bolts (P. 40)</li> <li>Slope or an unstable surface</li> <li>Adjust 4 feet</li> <li>(P. 40)</li> </ul> |
| Others | Power cut Breaker  Off       | <ul> <li>Check</li> <li>When the power recovers, operation resumes from where it stopped.</li> </ul>                                        |