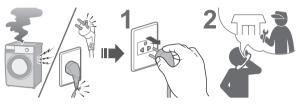

## May cause fire or electric shock

In case of failure or damaged power cord, stop use and ask the electrical technician.

Securely insert the ground prong.
Ask the electrical technician for a new socket.