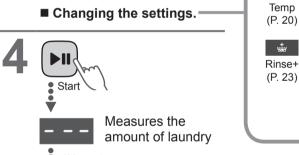

# **Changing Program Settings**

#### ■ Preparing

- Sort the laundry and put it into the drum. (P. 7)
- Add the detergent. (P. 10)

**2** (P. 14)

Change the program's settings.

- Available options and setting ranges are different depending on the program. (P. 16)
- An alarm sounds if you select an option that is unavailable.