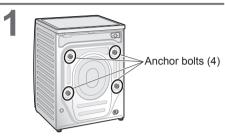

<li>Check</li> <li>When the power recovers, operation resumes from where it stopped.</li> </ul>                                        |

# **Error Display**



# **Choosing the Right Location**



Make sure to ask a service person for installation.

- Do not install the appliance by yourself.
- Follow this installation method. If you do not, Panasonic will not be liable for any accidents or damages.

## **Appliance dimensions**





#### ■ Set-in installation



 Do not let the metallic portions of the appliance come into contact with metal sinks or other appliances.



# **Moving and Installing**

## Carrying the appliance

Do not do it alone.



## Installation of bottom plate







NOTE



# Moving and Installing (continued)

## Removing the anchor bolts

## Levelling the appliance











■ Moving the appliance again













# **Connecting the Hoses**

Connect the hoses properly to prevent water leaks.

## Maximum connection distances for hoses and the power cord

# Right side connection (cm) Power cord 90 Water supply hose Height of drain hose (0 - 100) Drain hole

#### Left side connection

(cm)



# Connecting the Hoses (continued)

## Water supply hose

■ Connecting the water supply hose

## **!** CAUTION

- Tighten the nut firmly.
- Do not twist, squash, modify or cut the hose.









## **Drain hose**

■ Draining to a sink or wash basin



■ Draining to a stand pipe



■ Draining to a drain hole





## **Test Run**



## Checking after test run



# **Specifications**

#### **■** For Singapore

|                                      | V10FX1