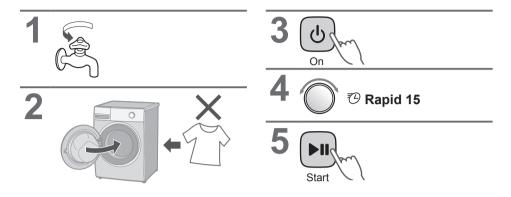

# **Washing** (

**Basic Method** 

#### NOTE)

■ Do not let laundry get caught in the door.

■ Do not overfill the drum with laundry.

■ To open the door during operation (You can add clothes.)

## NOTE

Door does not open 

(P. 32)

**Settings** 

Easy Iron Blue Ag+

Mode

(P. 21)

V10FX1