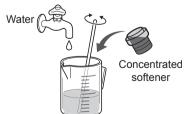

# **Detergent**

## Detergent

Use a low foam detergent.

 To prevent powder detergent from remaining in the detergent drawer:

## Fabric softener

Separated or solidified softeners