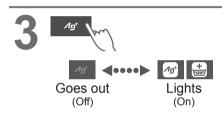

#### ∕lg⁺ Blue Ag+

V10FX1 V90FX1 V80FX1

Bacteria elimination function (Max. 3 kg).

#### ■ Service life for Ag+ case

- "Blue Ag+" works for about 300 to 350 times (for about 7 years if used once a week).
- Replace the case when the contents are decreased.

- Replace(P. 29)
- Wash without "Ag+"

#### NOTE )

 Do not use the water for other purposes.

- The kind of clothes, detergent, softener, and water hardness may affect the result.
- Stop use if itchy, etc.