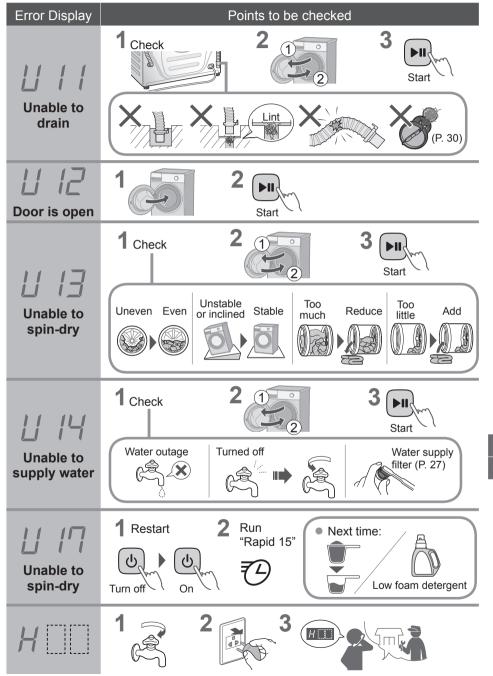

# **Error Display**

# **Troubleshooting**

# Troubleshooting (continued)

# Troubleshooting (continued)

|        | Symptoms                     | Points to be checked                                                                                                                        |
|--------|------------------------------|---------------------------------------------------------------------------------------------------------------------------------------------|
| Noise  | Unusual noise (or vibration) | <ul> <li>Metal items</li> <li>Anchor bolts (P. 40)</li> <li>Slope or an unstable surface</li> <li>Adjust 4 feet</li> <li>(P. 40)</li> </ul> |
| Others | Power cut Breaker  Off       | <ul> <li>Check</li> <li>When the power recovers, operation resumes from where it stopped.</li> </ul>                                        |