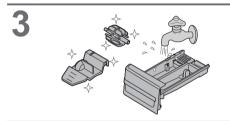

# **Moving and Installing**

## Carrying the appliance

Do not do it alone.

## Installation of bottom plate

NOTE

# Moving and Installing (continued)

## Removing the anchor bolts

## Levelling the appliance

■ Moving the appliance again