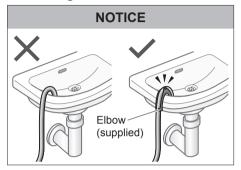

# **Connecting the Hoses**

Connect the hoses properly to prevent water leaks.

## **Drain hose**

■ Draining to a sink or wash basin

■ Draining to a stand pipe

■ Draining to a drain hole