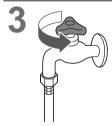

## **Drain hose**

■ Draining to a sink or wash basin

■ Draining to a stand pipe

■ Draining to a drain hole