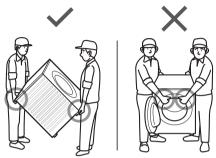

P. 40)</li> <li>Slope or an unstable surface</li> <li>Adjust 4 feet</li> <li>(P. 40)</li> </ul> |
| Others | Power cut Breaker  Off       | <ul> <li>Check</li> <li>When the power recovers, operation resumes from where it stopped.</li> </ul>                                        |

# **Error Display**



# **Choosing the Right Location**



Make sure to ask a service person for installation.

- Do not install the appliance by yourself.
- Follow this installation method. If you do not, Panasonic will not be liable for any accidents or damages.

## **Appliance dimensions**





#### ■ Set-in installation



 Do not let the metallic portions of the appliance come into contact with metal sinks or other appliances.



# **Moving and Installing**

## Carrying the appliance

Do not do it alone.



## Installation of bottom plate







NOTE



# Moving and Installing (continued)

## Removing the anchor bolts

## Levelling the appliance











■ Moving the appliance again













# **Connecting the Hoses**

Connect the hoses properly to prevent water leaks.

## Maximum connection distances for hoses and the power cord

# Right side connection (cm) Power cord 90 Water supply hose Height of drain hose (0 - 100) Drain hole

#### Left side connection

(cm)



# Connecting the Hoses (continued)

## Water supply hose

■ Connecting the water supply hose

## **!** CAUTION

- Tighten the nut firmly.
- Do not twist, squash, modify or cut the hose.









## **Drain hose**

■ Draining to a sink or wash basin



■ Draining to a stand pipe



■ Draining to a drain hole





## **Test