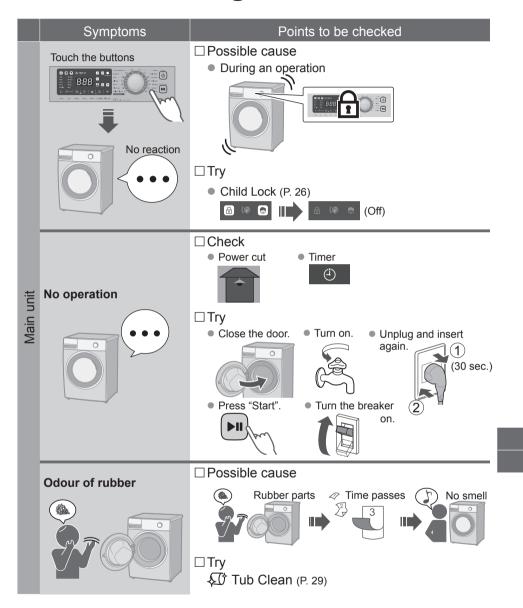

# **Troubleshooting**

# Troubleshooting (continued)

# Troubleshooting (continued)

|        | Symptoms                     | Points to be checked                                                                                                                        |
|--------|------------------------------|---------------------------------------------------------------------------------------------------------------------------------------------|
| Noise  | Unusual noise (or vibration) | <ul> <li>Metal items</li> <li>Anchor bolts (P. 40)</li> <li>Slope or an unstable surface</li> <li>Adjust 4 feet</li> <li>(P. 40)</li> </ul> |
| Others | Power cut Breaker  Off       | <ul> <li>Check</li> <li>When the power recovers, operation resumes from where it stopped.</li> </ul>                                        |