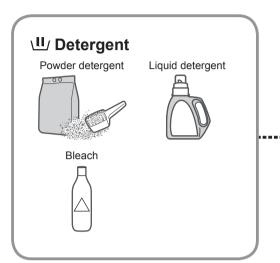

# **Detergent**

## Detergent

Use a low foam detergent.

 To prevent powder detergent from remaining in the detergent drawer:

## Fabric softener

Separated or solidified softeners