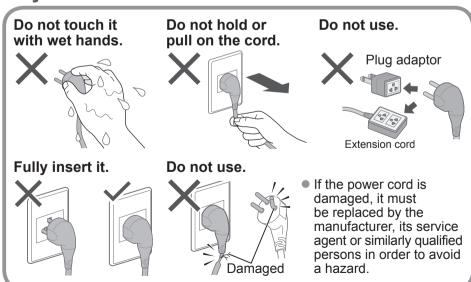

## May cause fire or electric shock

In case of failure or damaged power cord, stop use and ask the electrical technician.

Securely insert the ground prong.
Ask the electrical technician for a new socket.

Wipe the power plug periodically.

Use a socket appropriate for this appliance.

Keep away from flammable materials.

 The plug shape, socket shape and rating requirement vary with the region.