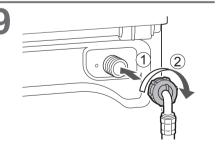

g on the program. (P. 16)
- An alarm sounds if you select an option that is unavailable.





Add tub cleaning process.





## NOTE

The setting is memorized.

#### ∕lg⁺ Blue Ag+

V10FX1 V90FX1 V80FX1

Bacteria elimination function (Max. 3 kg).





#### ■ Service life for Ag+ case

- "Blue Ag+" works for about 300 to 350 times (for about 7 years if used once a week).
- Replace the case when the contents are decreased.





- Replace(P. 29)
- Wash without "Ag+"



#### NOTE )

 Do not use the water for other purposes.



- The kind of clothes, detergent, softener, and water hardness may affect the result.
- Stop use if itchy, etc.



# **Changing Appliance Settings**



♪x2

Goes out (Off)

# **Maintenance**

## Water supply filter

#### If water does not flow smoothly





















# Maintenance (continued)



## **Appliance**





 Do not use gritty cleaners or thinners, or products containing alcohol or paraffin oil.

## **Detergent drawer**











#### If the contents are decreased

#### ■ Change Ag+ case

V10FX1 V90FX1 V80FX1





#### NOTE

You cannot open Ag+ case.

#### Drum

# Once a month or if flashes <a href="#">Tub Clean></a>

1

Whitening bleach (chlorine bleach)



4 Select



## NOTE)

If the "Tub Clean" program is not run, the indicator goes off when other program is run 3 times.

# Maintenance (continued)

## **Drain filter**

Be sure to drain water in the drum before this procedure.



















# **Troubleshooting**



# Troubleshooting (continued)





# Troubleshooting (continued)





# Troubleshooting (continued)

|        | Symptom