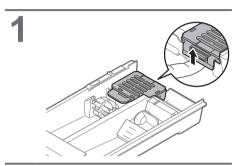

# **Checking Your Washing Machine**

## Part names

#### **Accessories**

☐ Water supply hose (P. 41, 42)

☐ Bottom plate (P. 39)