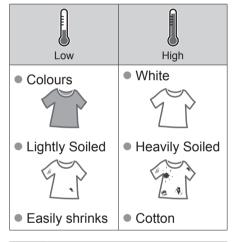

ashing Tips**

## **ECONAVI**

V10FX1 V90FX1 V80FX1 V10FG1 V90FG1

"Cotton" program only







## Delicates

#### ■ When washing

 To rinse fully, use the "Rinse+" function. (P. 23)



■ After operation ends



#### ■ Lamp indications



## Bedding

#### **■** Washable items

- ₩ (Wash) 100 % cotton or 100 % synthetic



#### ■ Not washable items





#### ■ Putting blankets into the drum





# **Changing Program Settings**

#### ■ Preparing

- Sort the laundry and put it into the drum. (P. 7)
- Add the detergent. (P. 10)



**2** (P. 14)

Change the program's settings.



- Available options and setting ranges are different depending on the program. (P. 16)
- An alarm sounds if you select an option that is unavailable.



#### C Temp

Change the washing temperature.



■ Setting guide



3 ic (P. 17)

#### ©r/min Spin

Change the spin speed.



■ Setting guide



(P. 17)

■ To change the setting while washing



- 1 Pause
- 2 Or/min
- 3 Start

## ■ Mode

Select a combination of wash, rinse and spin.



3

| Wash           |
|----------------|
| Rinse          |
| Spin           |
| Wash and rinse |
| Wash and spin  |
| Rinse and spin |
|                |

- \*1 Water is drained after wash process.
- \*2 Drains first if there is water in the drum.

# Changing Program Settings (continued)

#### ■ Preparing

- Sort the laundry and put it into the drum. (P. 7)
- Add the detergent. (P. 10)



**2** (P. 14)

Change the program's settings.



- Available options and setting ranges are different depending on the program. (P. 16)
- An alarm sounds if you select an option that is