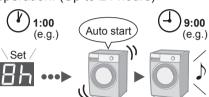

Set how many hours later to finish operation. (Up to 24 hours)

#### ■ To check a preset time

■ To cancel settings