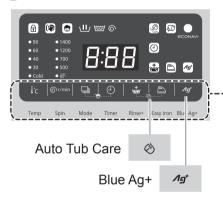

## **Control Panel**

 Images in these instructions are of the NA-V10FX1, unless otherwise indicated.

#### ■ NA-V80FB1

Program selection dial (P. 14)

Operation buttons are capacitive (Except for 💩 / 🖭 ).

 If water, detergent or softener gets on, turn off and wipe off with a towel etc. immediately. (Cause of malfunction)

## NOTE

Door does not open 

(P. 32)

**Settings** 

Easy Iron Blue Ag+

Mode

(P. 21)

V10FX1

V90FX1 V80FX1

(P. 25)

Timer

(P. 22)

Auto Tub

Care

(P. 24)

Spin

(P. 21)

(P. 23)

Select a program.

Displays the time required (recalculated)