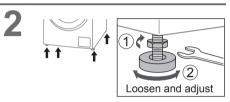

operation resumes from where it stopped.</li> </ul>                                        |

# **Error Display**



# **Choosing the Right Location**



Make sure to ask a service person for installation.

- Do not install the appliance by yourself.
- Follow this installation method. If you do not, Panasonic will not be liable for any accidents or damages.

## **Appliance dimensions**





#### ■ Set-in installation



 Do not let the metallic portions of the appliance come into contact with metal sinks or other appliances.



# **Moving and Installing**

## Carrying the appliance

Do not do it alone.



## Installation of bottom plate







NOTE



# Moving and Installing (continued)

## Removing the anchor bolts

## Levelling the appliance











■ Moving the appliance again













# **Connecting the Hoses**

Connect the hoses properly to prevent water leaks.

## Maximum connection distances for hoses and the power cord

# Right side connection (cm) Power cord 90 Water supply hose Height of drain hose (0 - 100) Drain hole

#### Left side connection

(cm)



# Connecting the Hoses (continued)

## Water supply hose

■ Connecting the water supply hose

## **!** CAUTION

- Tighten the nut firmly.
- Do not twist, squash, modify or cut the hose.









## **Drain hose**

■ Draining to a sink or wash basin



■ Draining to a stand pipe



■ Draining to a drain hole





## **Test Run**



## Checking after test run



# **Specifications**

#### **■** For Singapore

|                                      | V10FX1          | V10FG1 | V90FX1 | V90FG1 | V80FX1 | V80FB