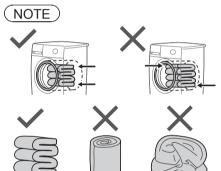

#### **■** Washable items

- ₩ (Wash) 100 % cotton or 100 % synthetic

#### ■ Not washable items

#### ■ Putting blankets into the drum