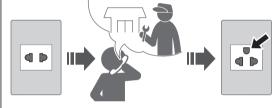

## May cause fire or electric shock

In case of failure or damaged power cord, stop use and ask the electrical technician.

Securely insert the ground prong.
Ask the electrical technician for a new socket.

Wipe the power plug periodically.

Use a socket appropriate for this appliance.

Keep away from flammable materials.

 The plug shape, socket shape and rating requirement vary with the region.