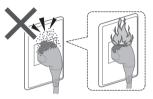

## May cause fire or electric shock

In case of failure or damaged power cord, stop use and ask the electrical technician.

Securely insert the ground prong.
Ask the electrical technician for a new socket.

Wipe the power plug periodically.

Use a socket appropriate for this appliance.

Keep away from flammable materials.

 The plug shape, socket shape and rating requirement vary with the region.