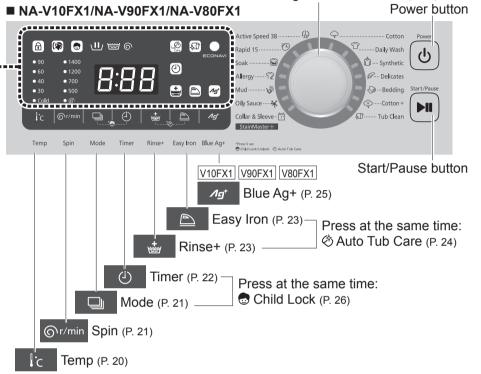

## **Control Panel**

 Images in these instructions are of the NA-V10FX1, unless otherwise indicated.

## NOTE

Door does not open 

(P. 32)

**Settings** 

Easy Iron Blue Ag+

Mode

(P. 21)

V10FX1

V90FX1 V80FX1

(P. 25)

Timer

(P. 22)

Auto Tub

Care

(P. 24)

Spin

(P. 21)

(P. 23)

Select a program.

Displays the time required (recalculated)

#### C Temp

Change the washing temperature.

■ Setting guide

3 ic (P. 17)

#### ©r/min Spin

Change the spin speed.

■ Setting guide

(P. 17)

■ To change the setting while washing

- 1 Pause
- 2 Or/min
- 3 Start

## ■ Mode

Select a combination of wash, rinse and spin.

3

| Wash           |
|----------------|
| Rinse          |
| Spin           |
| Wash and rinse |
| Wash and spin  |
| Rinse and spin |
|                |

Set how many hours later to finish operation. (Up to 24 hours)

#### 

Add an extra rinse.

Gentle spindry (at 700 r/min or less) makes ironing easier.

Start

After operation ends

Rotate intermittently

(To take out the laundry during operation)

Add tub cleaning process.

#### ∕lg⁺ Blue Ag+

V10FX1 V90FX1 V80FX1

Bacteria elimination function (Max. 3 kg).