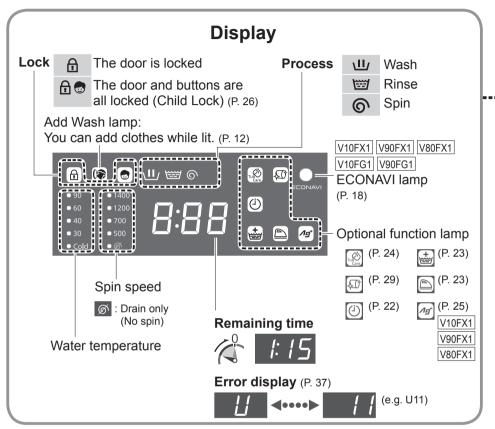

## **Control Panel**

 Images in these instructions are of the NA-V10FX1, unless otherwise indicated.

#### (NOTE

■ Turn off ⇒ back on

- - (Not pressed | Auto Power off 10 min.
- In case of a power failure
  - When the power recovers, operation resumes from where it stopped. (Auto Restart)