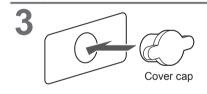

## Removing the anchor bolts

## Levelling the appliance

■ Moving the appliance again