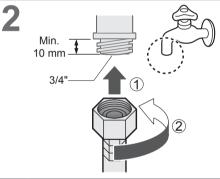

## Water supply hose

■ Connecting the water supply hose

## **!** CAUTION

- Tighten the nut firmly.
- Do not twist, squash, modify or cut the hose.