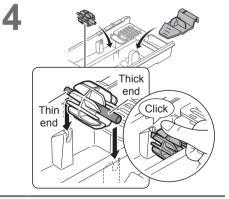

# **Moving and Installing**

## Carrying the appliance

Do not do it alone.

## Installation of bottom plate

NOTE

# Moving and Installing (continued)

## Removing the anchor bolts

## Levelling the appliance

■ Moving the appliance again