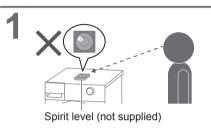

s, operation resumes from where it stopped.</li> </ul>                                        |

# **Error Display**



# **Choosing the Right Location**



Make sure to ask a service person for installation.

- Do not install the appliance by yourself.
- Follow this installation method. If you do not, Panasonic will not be liable for any accidents or damages.

## **Appliance dimensions**





#### ■ Set-in installation



 Do not let the metallic portions of the appliance come into contact with metal sinks or other appliances.



# **Moving and Installing**

## Carrying the appliance

Do not do it alone.



## Installation of bottom plate







NOTE



# Moving and Installing (continued)

## Removing the anchor bolts

## Levelling the appliance











■ Moving the appliance again













# **Connecting the Hoses**

Connect the hoses properly to prevent water leaks.

## Maximum connection distances for hoses and the power cord

# Right side connection (cm) Power cord 90 Water supply hose Height of drain hose (0 - 100) Drain hole

#### Left side connection

(cm)



# Connecting the Hoses (continued)

## Water supply hose

■ Connecting the water supply hose

## **!** CAUTION

- Tighten the nut firmly.
- Do not twist, squash, modify or cut the hose.









## **Drain hose**

■ Draining to a sink or wash basin



■ Draining to a stand pipe



■ Draining to a drain hole





## **Test Run**



## Checking after test run



# **Specifications**

#### **■** For Singapore

|                                      | V10FX1          | V10FG1 | V90FX1 | V90FG1 | V80FX1 | V80