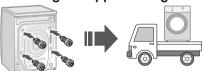

ers, operation resumes from where it stopped.</li> </ul>                                        |

# **Error Display**



# **Choosing the Right Location**



Make sure to ask a service person for installation.

- Do not install the appliance by yourself.
- Follow this installation method. If you do not, Panasonic will not be liable for any accidents or damages.

## **Appliance dimensions**





#### ■ Set-in installation



 Do not let the metallic portions of the appliance come into contact with metal sinks or other appliances.



# **Moving and Installing**

## Carrying the appliance

Do not do it alone.



## Installation of bottom plate







NOTE



# Moving and Installing (continued)

## Removing the anchor bolts

## Levelling the appliance











■ Moving the appliance again













# **Connecting the Hoses**

Connect the hoses properly to prevent water leaks.

## Maximum connection distances for hoses and the power cord

# Right side connection (cm) Power cord 90 Water supply hose Height of drain hose (0 - 100) Drain hole

#### Left side connection

(cm)



# Connecting the Hoses (continued)

## Water supply hose

■ Connecting the water supply hose

## **!** CAUTION

- Tighten the nut firmly.
- Do not twist, squash, modify or cut the hose.









## **Drain hose**

■ Draining to a sink or wash basin



■ Draining to a stand pipe



■ Draining to a drain hole





## **Test Run**



## Checking after test run



# **Specifications**

#### **■** For Singapore

|                                      | V10FX1          | V10FG1 | V90FX1 | V90FG1 | V80FX1 | V