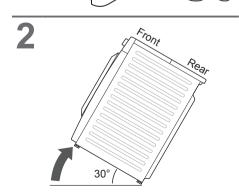

surface</li> <li>Adjust 4 feet</li> <li>(P. 40)</li> </ul> |
| Others | Power cut Breaker  Off       | <ul> <li>Check</li> <li>When the power recovers, operation resumes from where it stopped.</li> </ul>                                        |

# **Error Display**



# **Choosing the Right Location**



Make sure to ask a service person for installation.

- Do not install the appliance by yourself.
- Follow this installation method. If you do not, Panasonic will not be liable for any accidents or damages.

## **Appliance dimensions**





#### ■ Set-in installation



 Do not let the metallic portions of the appliance come into contact with metal sinks or other appliances.



# **Moving and Installing**

## Carrying the appliance

Do not do it alone.



## Installation of bottom plate







NOTE



# Moving and Installing (continued)

## Removing the anchor bolts

## Levelling the appliance











■ Moving the appliance again













# **Connecting the Hoses**

Connect the hoses properly to prevent water leaks.

## Maximum connection distances for hoses and the power cord

# Right side connection (cm) Power cord 90 Water supply hose Height of drain hose (0 - 100) Drain hole

#### Left side connection

(cm)



# Connecting the Hoses (continued)

## Water supply hose

■ Connecting the water supply hose

## **!** CAUTION

- Tighten the nut firmly.
- Do not twist, squash, modify or cut the hose.









## **Drain hose**

■ Draining to a sink or wash basin



■ Draining to a stand pipe



■ Draining to a drain hole





## **Test Run**



## Checking after test run