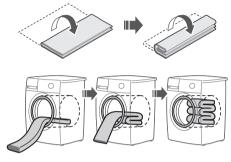

# Use laundry nets for delicates and small items

#### ■ Putting blankets into the drum