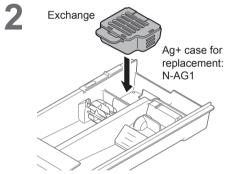

#### ■ Change Ag+ case

V10FX1 V90FX1 V80FX1

#### NOTE

You cannot open Ag+ case.

#### ■ Service life for Ag+ case

- "Blue Ag+" works for about 300 to 350 times (for about 7 years if used once a week).
- Replace the case when the contents are decreased.

- Replace(P. 29)
- Wash without "Ag+"