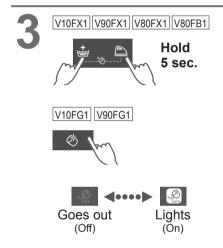

program. (P. 16)
- An alarm sounds if you select an option that is unavailable.





Set how many hours later to finish operation. (Up to 24 hours)





#### ■ To check a preset time



■ To cancel settings





#### 

Add an extra rinse.





Gentle spindry (at 700 r/min or less) makes ironing easier.













Start



After operation ends

Rotate intermittently



(To take out the laundry during operation)



# **Changing Program Settings** (continued)

#### ■ Preparing

- Sort the laundry and put it into the drum. (P. 7)
- Add the detergent. (P. 10)



**2** (P. 14)

Change the program's settings.



- Available options and setting ranges are different depending on the program. (P. 16)
- An alarm sounds if you select an option that is unavailable.





Add tub cleaning process.





## NOTE

The setting is memorized.

#### ∕lg⁺ Blue Ag+

V10FX1 V90FX1 V80FX1

Bacteria elimination function (Max. 3 kg).





#### ■ Service life for Ag+ case

- "Blue Ag+" works for about 300 to 350 times (for about 7 years if used once a week).
- Replace the case when the contents are decreased.





- Replace(P. 29)
- Wash without "Ag+"



#### NOTE )

 Do not use the water for other purposes.



- The kind of clothes, detergent, softener, and water hardness may affect the result.
- Stop use if itchy, etc.



# **Changing Appliance Settings**



♪x2

Goes out (Off)

# **Maintenance**

## Water supply filter

#### If water does not flow smoothly





















# Maintenance (continued)



## **Appliance**





 Do not use gritty cleaners or thinners, or products containing alcoho