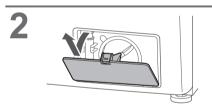

# **Changing Appliance Settings**



♪x2

Goes out (Off)

# **Maintenance**

## Water supply filter

#### If water does not flow smoothly





















# Maintenance (continued)



## **Appliance**





 Do not use gritty cleaners or thinners, or products containing alcohol or paraffin oil.

## **Detergent drawer**











#### If the contents are decreased

#### ■ Change Ag+ case

V10FX1 V90FX1 V80FX1





#### NOTE

You cannot open Ag+ case.

#### Drum

# Once a month or if flashes <a href="#">Tub Clean></a>

1

Whitening bleach (chlorine bleach)



4 Select



## NOTE)

If the "Tub Clean" program is not run, the indicator goes off when other program is run 3 times.

# Maintenance (continued)

## **Drain filter**

Be sure to drain water in the drum before this procedure.



















# **Troubleshooting**



# Troubleshooting (continued)





# Troubleshooting (continued)





# Troubleshooting (continued)

|        | Symptoms                     | Points to be checked                                                                                                                        |
|--------|------------------------------|---------------------------------------------------------------------------------------------------------------------------------------------|
| Noise  | Unusual noise (or vibration) | <ul> <li>Metal items</li> <li>Anchor bolts (P. 40)</li> <li>Slope or an unstable surface</li> <li>Adjust 4 feet</li> <li>(P. 40)</li> </ul> |
| Others | Power cut Breaker  Off       | <ul> <li>Check</li> <li>When the power recovers, operation resumes