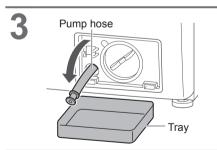

**Changing Appliance Settings**



♪x2

Goes out (Off)

# **Maintenance**

## Water supply filter

#### If water does not flow smoothly





















# Maintenance (continued)



## **Appliance**





 Do not use gritty cleaners or thinners, or products containing alcohol or paraffin oil.

## **Detergent drawer**











#### If the contents are decreased

#### ■ Change Ag+ case

V10FX1 V90FX1 V80FX1





#### NOTE

You cannot open Ag+ case.

#### Drum

# Once a month or if flashes <a href="#">Tub Clean></a>

1

Whitening bleach (chlorine bleach)



4 Select



## NOTE)

If the "Tub Clean" program is not run, the indicator goes off when other program is run 3 times.

# Maintenance (continued)

## **Drain filter**

Be sure to drain water in the drum before this procedure.



















# **Troubleshooting**



# Troubleshooting (continued)





# Troubleshooting (continued)





# Troubleshooting (continued)

|        | Symptoms                     | Points to be checked                                                                                                                        |
|--------|------------------------------|---------------------------------------------------------------------------------------------------------------------------------------------|
| Noise  | Unusual noise (or vibration) | <ul> <li>Metal items</li> <li>Anchor bolts (P. 40)</li> <li>Slope or an unstable surface</li> <li>Adjust 4 feet</li> <li>(P. 40)</li> </ul> |
| Others | Power cut Breaker  Off       | <ul> <li>Check</li> <li>When the power recovers, operation resumes f