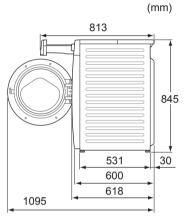

## **Appliance dimensions**

#### **■** For Singapore

|                                      | V10FX1          | V10FG1 | V90FX1 | V90FG1 | V80FX1 | V80FB1 |  |
|--------------------------------------|-----------------|--------|--------|--------|--------|--------|--|
| Rated voltage (V)                    | 220 - 240       |        |        |        |        |        |  |
| Rated frequency (Hz)                 | 50              |        |        |        |        |        |  |
| Maximum energy rated power input (W) | 1740 - 2000     |        |        |        |        |        |  |
| Maximum spin speed (r/min)           | 1400            |        |        |        |        |        |  |
| Product dimensions (W x D x H) (mm)  | 596 × 600 × 845 |        |        |        |        |        |  |
| Product weight (kg)                  | 75              |        |        |        |        |        |  |
| Maximum mass of dry cloth (kg)       | 10.0 9.0 8.0    |        |        |        | .0     |        |  |
| Pressure of tap water (MPa)          |                 |        | 0.03   | 3 - 1  |        |        |  |

## **■** For Philippines

|                                      | V10FX1          | V80FB1 |  |
|--------------------------------------|-----------------|--------|--|
| Rated voltage (V)                    | 230             |        |  |
| Rated frequency (Hz)                 | 6               | 0      |  |
| Maximum energy rated power input (W) | 18              | 70     |  |
| Maximum spin speed (r/min)           | 1400            |        |  |
| Product dimensions (W x D x H) (mm)  | 596 × 600 × 845 |        |  |
| Product weight (kg)                  | 7               | 5      |  |
| Maximum mass of dry cloth (kg)       | 10.0 8.0        |        |  |
| Pressure of tap water (MPa)          | 0.03 - 1        |        |  |