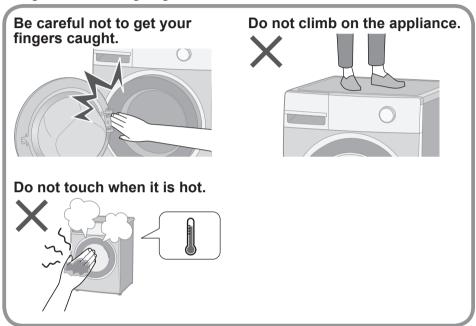

## May cause injury

#### NOTE)

■ Do not let laundry get caught in the door.

■ Do not overfill the drum with laundry.

■ To open the door during operation (You can add clothes.)