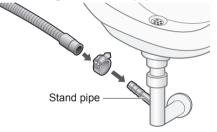

## **Drain hose**

■ Draining to a sink or wash basin

■ Draining to a stand pipe

■ Draining to a drain hole