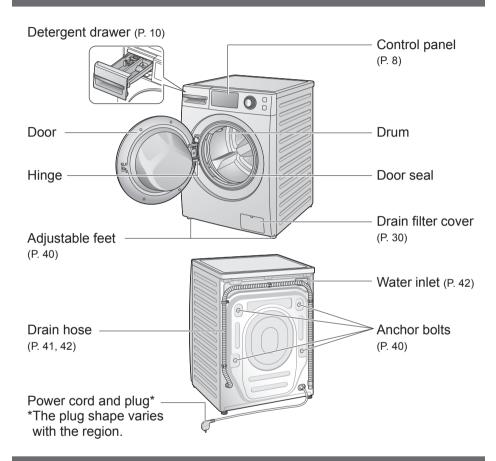

# **Checking Your Washing Machine**

## Part names

#### **Accessories**

☐ Water supply hose (P. 41, 42)

☐ Bottom plate (P. 39)