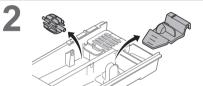

Blue Ag+

V10FX1 V90FX1 V80FX1

Bacteria elimination function (Max. 3 kg).





#### ■ Service life for Ag+ case

- "Blue Ag+" works for about 300 to 350 times (for about 7 years if used once a week).
- Replace the case when the contents are decreased.





- Replace(P. 29)
- Wash without "Ag+"



#### NOTE )

 Do not use the water for other purposes.



- The kind of clothes, detergent, softener, and water hardness may affect the result.
- Stop use if itchy, etc.



# **Changing Appliance Settings**



♪x2

Goes out (Off)

# **Maintenance**

## Water supply filter

#### If water does not flow smoothly





















# Maintenance (continued)



## **Appliance**





 Do not use gritty cleaners or thinners, or products containing alcohol or paraffin oil.

## **Detergent drawer**











#### If the contents are decreased

#### ■ Change Ag+ case

V10FX1 V90FX1 V80FX1





#### NOTE

You cannot open Ag+ case.

#### Drum

# Once a month or if flashes <a href="#">Tub Clean></a>

1

Whitening bleach (chlorine bleach)



4 Select



## NOTE)

If the "Tub Clean" program is not run, the indicator goes off when other program is run 3 times.

# Maintenance (continued)

## **Drain filter**

Be sure to drain water in the drum before this procedure.



















# **Troubleshooting**



# Troubleshooting (continued)





# Troubleshooting (continued)





# Troubleshooting (continued)

|        | Symptoms                     | Points to be checked                                                                                                                        |
|---