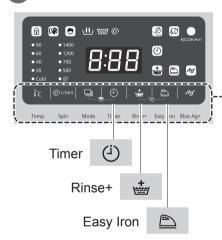

## **Control Panel**

 Images in these instructions are of the NA-V10FX1, unless otherwise indicated.

## NOTE

Door does not open 

(P. 32)

**Settings** 

Easy Iron Blue Ag+

Mode

(P. 21)

V10FX1

V90FX1 V80FX1

(P. 25)

Timer

(P. 22)

Auto Tub

Care

(P. 24)

Spin

(P. 21)

(P. 23)

Select a program.

Displays the time required (recalculated)