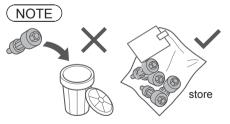

ck</li> <li>When the power recovers, operation resumes from where it stopped.</li> </ul>                                        |

# **Error Display**



# **Choosing the Right Location**



Make sure to ask a service person for installation.

- Do not install the appliance by yourself.
- Follow this installation method. If you do not, Panasonic will not be liable for any accidents or damages.

## **Appliance dimensions**





#### ■ Set-in installation



 Do not let the metallic portions of the appliance come into contact with metal sinks or other appliances.



# **Moving and Installing**

## Carrying the appliance

Do not do it alone.



## Installation of bottom plate







NOTE



# Moving and Installing (continued)

## Removing the anchor bolts

## Levelling the appliance











■ Moving the appliance again













# **Connecting the Hoses**

Connect the hoses properly to prevent water leaks.

## Maximum connection distances for hoses and the power cord

# Right side connection (cm) Power cord 90 Water supply hose Height of drain hose (0 - 100) Drain hole

#### Left side connection

(cm)



# Connecting the Hoses (continued)

## Water supply hose

■ Connecting the water supply hose

## **!** CAUTION

- Tighten the nut firmly.
- Do not twist, squash, modify or cut the hose.









## **Drain hose**

■ Draining to a sink or wash basin



■ Draining to a stand pipe



■ Draining to a drain hole





## **Test Run**



## Checking after test run



# **Specifications**

#### **■** For Singapore

|                                      | V10FX1          | V10FG