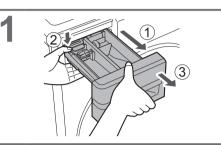

g⁺ Blue Ag+

V10FX1 V90FX1 V80FX1

Bacteria elimination function (Max. 3 kg).





#### ■ Service life for Ag+ case

- "Blue Ag+" works for about 300 to 350 times (for about 7 years if used once a week).
- Replace the case when the contents are decreased.





- Replace(P. 29)
- Wash without "Ag+"



#### NOTE )

 Do not use the water for other purposes.



- The kind of clothes, detergent, softener, and water hardness may affect the result.
- Stop use if itchy, etc.



# **Changing Appliance Settings**



♪x2

Goes out (Off)

# **Maintenance**

## Water supply filter

#### If water does not flow smoothly





















# Maintenance (continued)



## **Appliance**





 Do not use gritty cleaners or thinners, or products containing alcohol or paraffin oil.

## **Detergent drawer**











#### If the contents are decreased

#### ■ Change Ag+ case

V10FX1 V90FX1 V80FX1





#### NOTE

You cannot open Ag+ case.

#### Drum

# Once a month or if flashes <a href="#">Tub Clean></a>

1

Whitening bleach (chlorine bleach)



4 Select



## NOTE)

If the "Tub Clean" program is not run, the indicator goes off when other program is run 3 times.

# Maintenance (continued)

## **Drain filter**

Be sure to drain water in the drum before this procedure.



















# **Troubleshooting**



# Troubleshooting (continued)





# Troubleshooting (continued)





# Troubleshooting (continued)

|        | Symptoms                     | Points to be checked                                                                                                                        |
|-