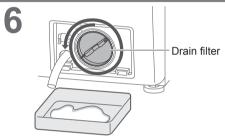

nging Appliance Settings**



♪x2

Goes out (Off)

# **Maintenance**

## Water supply filter

#### If water does not flow smoothly





















# Maintenance (continued)



## **Appliance**





 Do not use gritty cleaners or thinners, or products containing alcohol or paraffin oil.

## **Detergent drawer**











#### If the contents are decreased

#### ■ Change Ag+ case

V10FX1 V90FX1 V80FX1





#### NOTE

You cannot open Ag+ case.

#### Drum

# Once a month or if flashes <a href="#">Tub Clean></a>

1

Whitening bleach (chlorine bleach)



4 Select



## NOTE)

If the "Tub Clean" program is not run, the indicator goes off when other program is run 3 times.

# Maintenance (continued)

## **Drain filter**

Be sure to drain water in the drum before this procedure.



















# **Troubleshooting**



# Troubleshooting (continued)





# Troubleshooting (continued)





# Troubleshooting (continued)

|        | Symptoms                     | Points to be checked                                                                                                                        |
|--------|------------------------------|---------------------------------------------------------------------------------------------------------------------------------------------|
| Noise  | Unusual noise (or vibration) | <ul> <li>Metal items</li> <li>Anchor bolts (P. 40)</li> <li>Slope or an unstable surface</li> <li>Adjust 4 feet</li> <li>(P. 40)</li> </ul> |
| Others | Power cut Breaker  Off       | <ul> <li>Check</li> <li>When the power recovers, operation resumes from wh