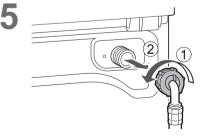

ing on the program. (P. 16)
- An alarm sounds if you select an option that is unavailable.





Add tub cleaning process.





## NOTE

The setting is memorized.

#### ∕lg⁺ Blue Ag+

V10FX1 V90FX1 V80FX1

Bacteria elimination function (Max. 3 kg).





#### ■ Service life for Ag+ case

- "Blue Ag+" works for about 300 to 350 times (for about 7 years if used once a week).
- Replace the case when the contents are decreased.





- Replace(P. 29)
- Wash without "Ag+"



#### NOTE )

 Do not use the water for other purposes.



- The kind of clothes, detergent, softener, and water hardness may affect the result.
- Stop use if itchy, etc.



# **Changing Appliance Settings**



♪x2

Goes out (Off)

# **Maintenance**

## Water supply filter

#### If water does not flow smoothly





















# Maintenance (continued)



## **Appliance**





 Do not use gritty cleaners or thinners, or products containing alcohol or paraffin oil.

## **Detergent drawer**











#### If the contents are decreased

#### ■ Change Ag+ case

V10FX1 V90FX1 V80FX1





#### NOTE

You cannot open Ag+ case.

#### Drum

# Once a month or if flashes <a href="#">Tub Clean></a>

1

Whitening bleach (chlorine bleach)



4 Select



## NOTE)

If the "Tub Clean" program is not run, the indicator goes off when other program is run 3 times.

# Maintenance (continued)

## **Drain filter**

Be sure to drain water in the drum before this procedure.



















# **Troubleshooting**



# Troubleshooting (continued)





# Troubleshooting (continued)





# Troubleshooting (continued)

|        | Sympt