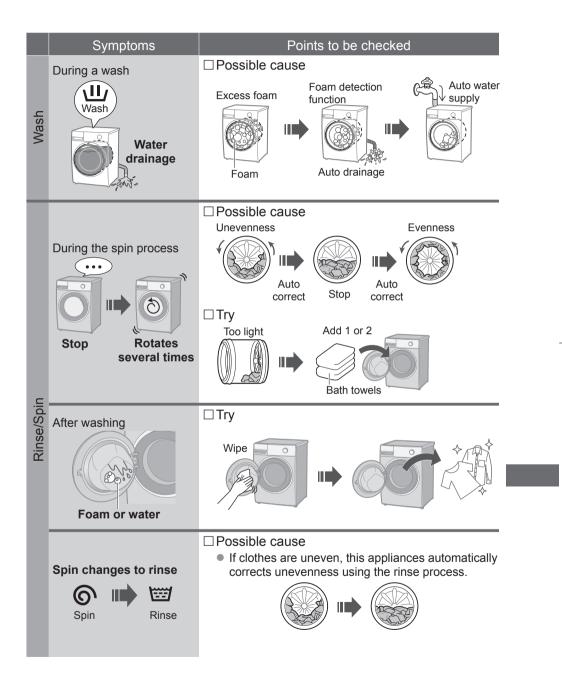

# **Troubleshooting**

# Troubleshooting (continued)

# Troubleshooting (continued)

|        | Symptoms                     | Points to be checked                                                                                                                        |
|--------|------------------------------|---------------------------------------------------------------------------------------------------------------------------------------------|
| Noise  | Unusual noise (or vibration) | <ul> <li>Metal items</li> <li>Anchor bolts (P. 40)</li> <li>Slope or an unstable surface</li> <li>Adjust 4 feet</li> <li>(P. 40)</li> </ul> |
| Others | Power cut Breaker  Off       | <ul> <li>Check</li> <li>When the power recovers, operation resumes from where it stopped.</li> </ul>                                        |