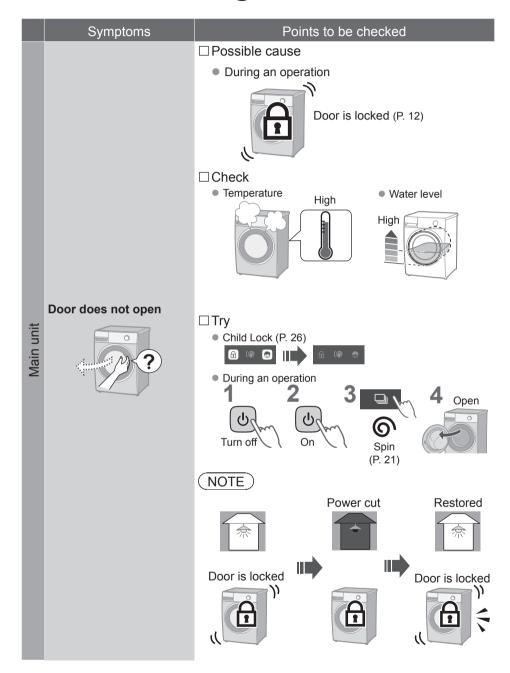

# **Troubleshooting**

# Troubleshooting (continued)

# Troubleshooting (continued)

|        | Symptoms                     | Points to be checked                                                                                                                        |
|--------|------------------------------|---------------------------------------------------------------------------------------------------------------------------------------------|
| Noise  | Unusual noise (or vibration) | <ul> <li>Metal items</li> <li>Anchor bolts (P. 40)</li> <li>Slope or an unstable surface</li> <li>Adjust 4 feet</li> <li>(P. 40)</li> </ul> |
| Others | Power cut Breaker  Off       | <ul> <li>Check</li> <li>When the power recovers, operation resumes from where it stopped.</li> </ul>                                        |