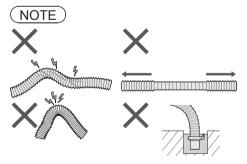

# **Connecting the Hoses**

Connect the hoses properly to prevent water leaks.

## **!** CAUTION

- Tighten the nut firmly.
- Do not twist, squash, modify or cut the hose.

## **Drain hose**

■ Draining to a sink or wash basin

■ Draining to a stand pipe

■ Draining to a drain hole