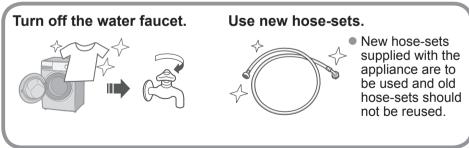

# **Connecting the Hoses**

Connect the hoses properly to prevent water leaks.

## Water supply hose

■ Connecting the water supply hose