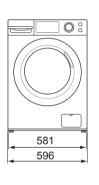

## **Appliance dimensions**

#### **■** For Singapore

|                                      | V10FX1          | V10FG1 | V90FX1 | V90FG1 | V80FX1 | V80FB1 |  |
|--------------------------------------|-----------------|--------|--------|--------|--------|--------|--|
| Rated voltage (V)                    | 220 - 240       |        |        |        |        |        |  |
| Rated frequency (Hz)                 | 50              |        |        |        |        |        |  |
| Maximum energy rated power input (W) | 1740 - 2000     |        |        |        |        |        |  |
| Maximum spin speed (r/min)           | 1400            |        |        |        |        |        |  |
| Product dimensions (W x D x H) (mm)  | 596 × 600 × 845 |        |        |        |        |        |  |
| Product weight (kg)                  | 75              |        |        |        |        |        |  |
| Maximum mass of dry cloth (kg)       | 10.0 9.0 8.0    |        |        |        | .0     |        |  |
| Pressure of tap water (MPa)          |                 |        | 0.03   | 3 - 1  |        |        |  |

## **■** For Philippines

|                                      | V10FX1          | V80FB1 |  |
|--------------------------------------|-----------------|--------|--|
| Rated voltage (V)                    | 230             |        |  |
| Rated frequency (Hz)                 | 6               | 0      |  |
| Maximum energy rated power input (W) | 18              | 70     |  |
| Maximum spin speed (r/min)           | 1400            |        |  |
| Product dimensions (W x D x H) (mm)  | 596 × 600 × 845 |        |  |
| Product weight (kg)                  | 7               | 5      |  |
| Maximum mass of dry cloth (kg)       | 10.0 8.0        |        |  |
| Pressure of tap water (MPa)          | 0.03 - 1        |        |  |