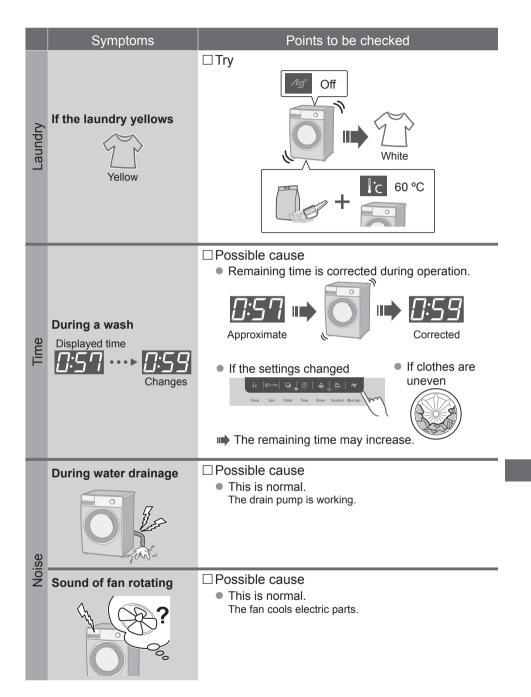

# **Troubleshooting**

# Troubleshooting (continued)

# Troubleshooting (continued)

|        | Symptoms                     | Points to be checked                                                                                                                        |
|--------|------------------------------|---------------------------------------------------------------------------------------------------------------------------------------------|
| Noise  | Unusual noise (or vibration) | <ul> <li>Metal items</li> <li>Anchor bolts (P. 40)</li> <li>Slope or an unstable surface</li> <li>Adjust 4 feet</li> <li>(P. 40)</li> </ul> |
| Others | Power cut Breaker  Off       | <ul> <li>Check</li> <li>When the power recovers, operation resumes from where it stopped.</li> </ul>                                        |