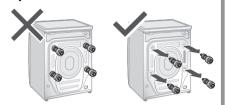

er cord, stop use and ask the electrical technician.







Securely insert the ground prong.
Ask the electrical technician for a new socket.

Wipe the power plug periodically.





Use a socket appropriate for this appliance.

Keep away from flammable materials.





 The plug shape, socket shape and rating requirement vary with the region.

## May cause failure

Do not disassemble, repair or modify it by yourself.



# Safety Precautions (continued)

# **!** CAUTION

## May cause injury



## May cause water leakage



■ For maximum mass of dry cloth and pressure of tap water, see P. 44.

## May cause failure

# Keep away from heat and direct sunlight.



#### Do not obstruct.



 Do not obstruct the openings of the bottom face with carpet, etc.

# Remove anchor bolts before operation.



#### Do not use hot water.



#### For machine-washable items only.



- This appliance is intended to be used in household.
   This appliance is not intended to be used in applications such as:
  - staff kitchen areas in shops, offices and other working environments;
  - farm houses;
  - by clients in hotels, motels and other residential type environments;
- bed and breakfast type environments;
- areas for communal use in blocks of flats or in launderettes.

#### Do not wash excessively oily clothes.



# **Checking Your Washing Machine**

## Part names



#### **Accessories**







☐ Water supply hose (P. 41, 42)



☐ Bottom plate (P. 39)



# **Before Washing**

#### **Preparing laundry**

#### Pre-laundry check





Reverse



Clothes likely to pill















Paper diapers

###