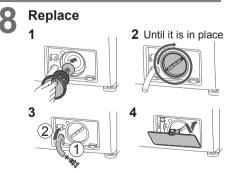

g Appliance Settings**



♪x2

Goes out (Off)

# **Maintenance**

## Water supply filter

#### If water does not flow smoothly





















# Maintenance (continued)



## **Appliance**





 Do not use gritty cleaners or thinners, or products containing alcohol or paraffin oil.

## **Detergent drawer**











#### If the contents are decreased

#### ■ Change Ag+ case

V10FX1 V90FX1 V80FX1





#### NOTE

You cannot open Ag+ case.

#### Drum

# Once a month or if flashes <a href="#">Tub Clean></a>

1

Whitening bleach (chlorine bleach)



4 Select



## NOTE)

If the "Tub Clean" program is not run, the indicator goes off when other program is run 3 times.

# Maintenance (continued)

## **Drain filter**

Be sure to drain water in the drum before this procedure.



















# **Troubleshooting**



# Troubleshooting (continued)





# Troubleshooting (continued)





# Troubleshooting (continued)

|        | Symptoms                     | Points to be checked                                                                                                                        |
|--------|------------------------------|---------------------------------------------------------------------------------------------------------------------------------------------|
| Noise  | Unusual noise (or vibration) | <ul> <li>Metal items</li> <li>Anchor bolts (P. 40)</li> <li>Slope or an unstable surface</li> <li>Adjust 4 feet</li> <li>(P. 40)</li> </ul> |
| Others | Power cut Breaker  Off       | <ul> <li>Check</li> <li>When the power recovers, operation resumes from where