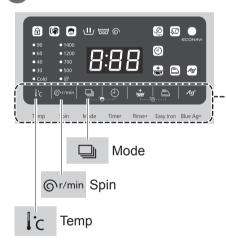

## **Control Panel**

 Images in these instructions are of the NA-V10FX1, unless otherwise indicated.

## NOTE

Door does not open 

(P. 32)

**Settings** 

Easy Iron Blue Ag+

Mode

(P. 21)

V10FX1

V90FX1 V80FX1

(P. 25)

Timer

(P. 22)

Auto Tub

Care

(P. 24)

Spin

(P. 21)

(P. 23)

Select a program.

Displays the time required (recalculated)

#### C Temp

Change the washing temperature.

■ Setting guide

3 ic (P. 17)

#### ©r/min Spin

Change the spin speed.

■ Setting guide

(P. 17)

■ To change the setting while washing

- 1 Pause
- 2 Or/min
- 3 Start

## ■ Mode

Select a combination of wash, rinse and spin.

3

| Wash           |
|----------------|
| Rinse          |
| Spin           |
| Wash and rinse |
| Wash and spin  |
| Rinse and spin |
|                |