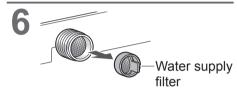

erent depending on the program. (P. 16)
- An alarm sounds if you select an option that is unavailable.





Add tub cleaning process.





## NOTE

The setting is memorized.

#### ∕lg⁺ Blue Ag+

V10FX1 V90FX1 V80FX1

Bacteria elimination function (Max. 3 kg).





#### ■ Service life for Ag+ case

- "Blue Ag+" works for about 300 to 350 times (for about 7 years if used once a week).
- Replace the case when the contents are decreased.





- Replace(P. 29)
- Wash without "Ag+"



#### NOTE )

 Do not use the water for other purposes.



- The kind of clothes, detergent, softener, and water hardness may affect the result.
- Stop use if itchy, etc.



# **Changing Appliance Settings**



♪x2

Goes out (Off)

# **Maintenance**

## Water supply filter

#### If water does not flow smoothly





















# Maintenance (continued)



## **Appliance**





 Do not use gritty cleaners or thinners, or products containing alcohol or paraffin oil.

## **Detergent drawer**











#### If the contents are decreased

#### ■ Change Ag+ case

V10FX1 V90FX1 V80FX1





#### NOTE

You cannot open Ag+ case.

#### Drum

# Once a month or if flashes <a href="#">Tub Clean></a>

1

Whitening bleach (chlorine bleach)



4 Select



## NOTE)

If the "Tub Clean" program is not run, the indicator goes off when other program is run 3 times.

# Maintenance (continued)

## **Drain filter**

Be sure to drain water in the drum before this procedure.



















# **Troubleshooting**



# Troubleshooting (continued)





# Troubleshooting (continued)





# Troubleshooting (continued)

|