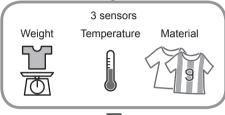

| _    | ✓            | ✓         | ✓            | _            | ✓                   |
| 40               | Ø, 500, 700, 1200, 1400         | ✓    | $\checkmark$ | ✓         | ✓            | $\checkmark$ | $\checkmark$        |
| 40               | Ø, 500, 700, 1200, 1400         | ✓    | ✓            | ✓         | ✓            | ✓            | ✓                   |
| 40               | Ø, 500, 700, 1200, 1400         | ✓    | ✓            | ✓         | ✓            | $\checkmark$ | ✓                   |
| 40               | <u></u> 500, 700, 1200, 1400    | ✓    | ✓            | ✓         | ✓            | _            | ✓                   |

Blue Ag+: V10FX1 / V90FX1 / V80FX1

# **Washing Tips**

## **ECONAVI**

V10FX1 V90FX1 V80FX1 V10FG1 V90FG1

"Cotton" program only







## Delicates

#### ■ When washing

 To rinse fully, use the "Rinse+" function. (P. 23)



■ After operation ends



#### ■ Lamp indications



## Bedding

#### **■** Washable items

- ₩ (Wash) 100 % cotton or 100 % synthetic



#### ■ Not washable items





#### ■ Putting blankets into the drum





# **Changing Program Settings**

#### ■ Preparing

- Sort the laundry and put it into the drum. (P. 7)
- Add the detergent. (P. 10)



**2** (P. 14)

Change the program's settings.



- Available options and setting ranges are different depending on the program. (P. 16)
- An alarm sounds if you select an option that is unavailable.



#### C Temp

Change the washing temperature.



■ Setting guide



3 ic (P. 17)

#### ©r/min Spin

Change the spin speed.



■ Setting guide



(P. 17)

■ To