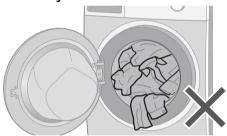

#### NOTE)

■ Do not let laundry get caught in the door.

■ Do not overfill the drum with laundry.

■ To open the door during operation (You can add clothes.)