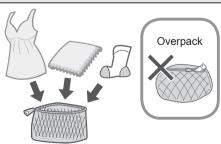

- farm houses;
  - by clients in hotels, motels and other residential type environments;
- bed and breakfast type environments;
- areas for communal use in blocks of flats or in launderettes.

#### Do not wash excessively oily clothes.



# **Checking Your Washing Machine**

## Part names



#### **Accessories**







☐ Water supply hose (P. 41, 42)



☐ Bottom plate (P. 39)



# **Before Washing**

#### **Preparing laundry**

#### Pre-laundry check





Reverse



Clothes likely to pill















Paper diapers

#### Wash separately



#### Observe care labels.



Pretreat for heavily stains.



#### NOTE)

V10FX1 V90FX1 V80FX1 V10FG1 V90FG1

 "Mud / Oily Sauce / Collar & Sleeve" programs (P. 15) are recommended for removing stains.

# Use laundry nets for delicates and small items



## **Control Panel**

 Images in these instructions are of the NA-V10FX1, unless otherwise indicated.



#### ■ NA-V10FG1/NA-V90FG1



#### ■ NA-V80FB1





Program selection dial (P. 14)





Operation buttons are capacitive (Except for 💩 / 🖭 ).

 If water, detergent or softener gets on, turn off and wipe off with a towel etc. immediately. (Cause of malfunction)



#### (NOTE

■ Turn off ⇒ back on



- - (Not pressed | Auto Power off 10 min.
- In case of a power failure
  - When the power recovers, operation resumes from where it stopped. (Auto Restart)

# **Detergent**

## Detergent

Use a low foam detergent.

 To prevent powder detergent from remaining in the detergent drawer:







## Fabric softener







Separated or solidified softeners









# **Washing** (

**Basic Method**