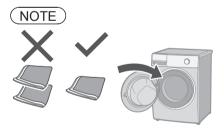

| Ø, 500, 700, 1200, 1400         | ✓    | ✓            | ✓         | ✓            | ✓            | ✓                   |
| 40               | Ø, 500, 700, 1200, 1400         | ✓    | ✓            | ✓         | ✓            | $\checkmark$ | ✓                   |
| 40               | <u></u> 500, 700, 1200, 1400    | ✓    | ✓            | ✓         | ✓            | _            | ✓                   |

Blue Ag+: V10FX1 / V90FX1 / V80FX1

# **Washing Tips**

## **ECONAVI**

V10FX1 V90FX1 V80FX1 V10FG1 V90FG1

"Cotton" program only







## Delicates

#### ■ When washing

 To rinse fully, use the "Rinse+" function. (P. 23)



■ After operation ends



#### ■ Lamp indications



## Bedding

#### **■** Washable items

- ₩ (Wash) 100 % cotton or 100 % synthetic



#### ■ Not washable items





#### ■ Putting blankets into the drum





# **Changing Program Settings**

#### ■ Preparing

- Sort the laundry and put it into the drum. (P. 7)
- Add the detergent. (P. 10)



**2** (P. 14)

Change the program's settings.



- Available options and setting ranges are different depending on the program. (P. 16)
- An alarm sounds if you select an option that is unavailable.



#### C Temp

Change the washing temperature.



■ Setting guide



3 ic (P. 17)

#### ©r/min Spin

Change the spin speed.



■ Setting guide



(P. 17)

■ To change the setting while washing



- 1 Pause
- 2 Or/min
- 3 Start

## ■ Mode

Select a combination of wash, rinse and spin.



3

| Wash           |
|----------------|
| Rinse          |
| Spin           |
| Wash and rinse |
| Wash and spin  |
| Rinse and spi