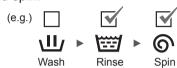

## ■ Mode

Select a combination of wash, rinse and spin.

3

| Wash           |
|----------------|
| Rinse          |
| Spin           |
| Wash and rinse |
| Wash and spin  |
| Rinse and spin |
|                |