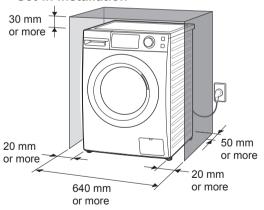

# **Choosing the Right Location**

Make sure to ask a service person for installation.

- Do not install the appliance by yourself.
- Follow this installation method. If you do not, Panasonic will not be liable for any accidents or damages.

#### ■ Set-in installation

 Do not let the metallic portions of the appliance come into contact with metal sinks or other appliances.