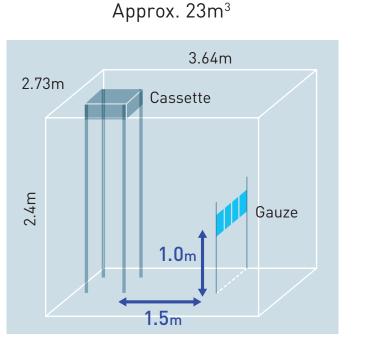

## **Test outline**

(1) Testing organisation: Panasonic Holdings Corporation Product Analysis Center

(2)Test subject: Adhered Pollen (Ragweed)

(3)Test volume: Approx. 23m<sup>3</sup>laboratory (2.73×3.64×2.4m)