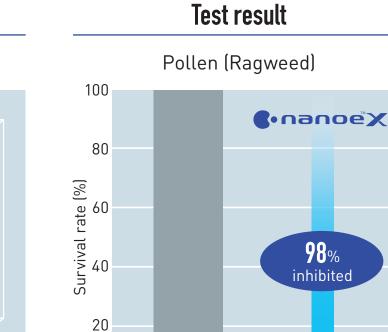

## Test Report

An air conditioner equipped with nanoe™ X inhibits activity of adhered Pollen (Ragweed) by 98% in 6 hours

(4)Test result: Inhibited 98% in 6 hours

**Test ambient** 

(5)Report No.: H23YA033

Natural

reduction

0

6 hour

later